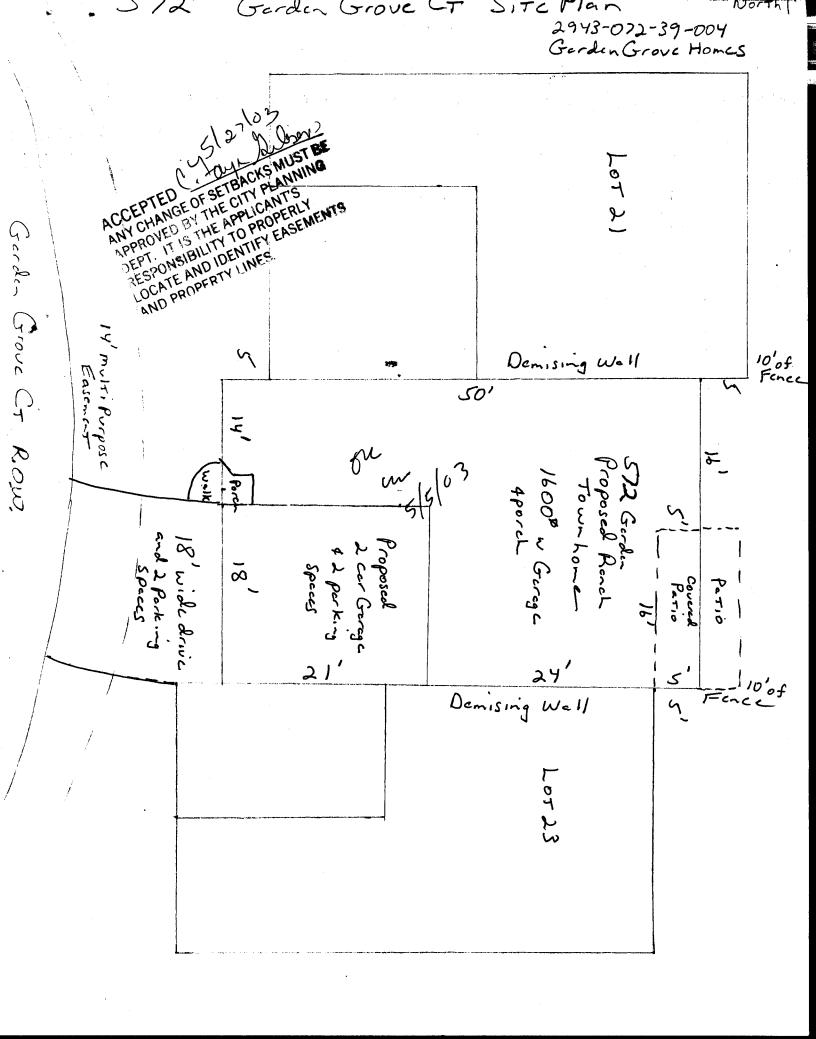

| FEE \$ 10.00 PLANNING CL   TCP \$ 500.00 (Single Family Residential ar   SIF \$ 292.00 Community Develop                                                                            | nd Accessory Structures)                                                                                                                                                      |
|-------------------------------------------------------------------------------------------------------------------------------------------------------------------------------------|-------------------------------------------------------------------------------------------------------------------------------------------------------------------------------|
| BLDG ADDRESS <u>572 Gerder Grove Cr</u> .<br>TAX SCHEDULE NO. <u>2943-072-39-004</u><br>SUBDIVISION Gerder Grove                                                                    | SQ. FT. OF PROPOSED BLDGS/ADDITION <u>1600<sup>*</sup> Tote</u> 1<br>SQ. FT. OF EXISTING BLDGS <u>O</u><br>TOTAL SQ. FT. OF EXISTING & PROPOSED <u>1600<sup>*</sup> Total</u> |
| FILING <u>2</u> BLK <u>LOT</u> <u>2</u><br>(1) OWNER <u>Geodes</u> <del>Crove Hones</del><br>(1) ADDRESS <u>6)3</u> <u>La Selle CT. 8150</u><br>(1) TELEPHONE <u>250-1128</u> (Rey) | NO. OF DWELLING UNITS:<br>Before: After: this Construction<br>NO. OF BUILDINGS ON PARCEL<br>Before: After: this Construction<br>V<br>USE OF EXISTING BUILDINGS                |
|                                                                                                                                                                                     | DESCRIPTION OF WORK & INTENDED USE <u>New SF Town</u> hon<br>TYPE OF HOME PROPOSED:<br>                                                                                       |
|                                                                                                                                                                                     | DMMUNITY DEVELOPMENT DEPARTMENT STAFF   Maximum coverage of lot by structures   Permanent Foundation Required:                                                                |
| Side from center of ROW, whichever is greater<br>Side from PL, Reaf from Pl<br>Maximum Height                                                                                       | Parking Req'mt                                                                                                                                                                |