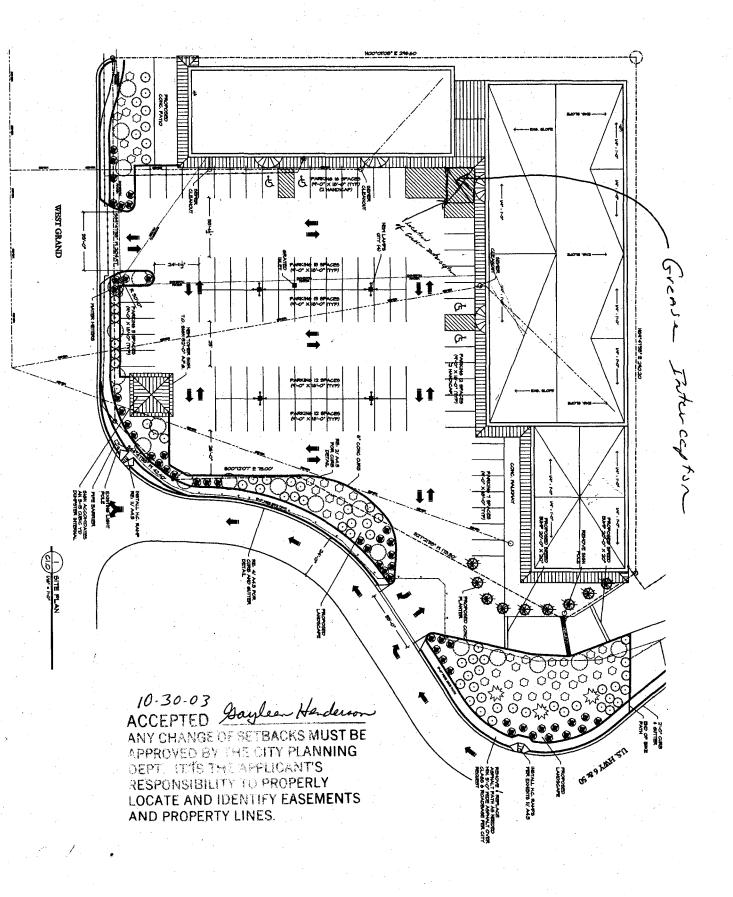

Subject:

RE: Roosters - Grease Interceptor Requirement

10/28/03

Based on information submitted to this office, Roosters (restaurant), located at 200 West Grand Avenue, will be required to install a two-compartment grease interceptor having a minimum capacity of 1000 gallons.