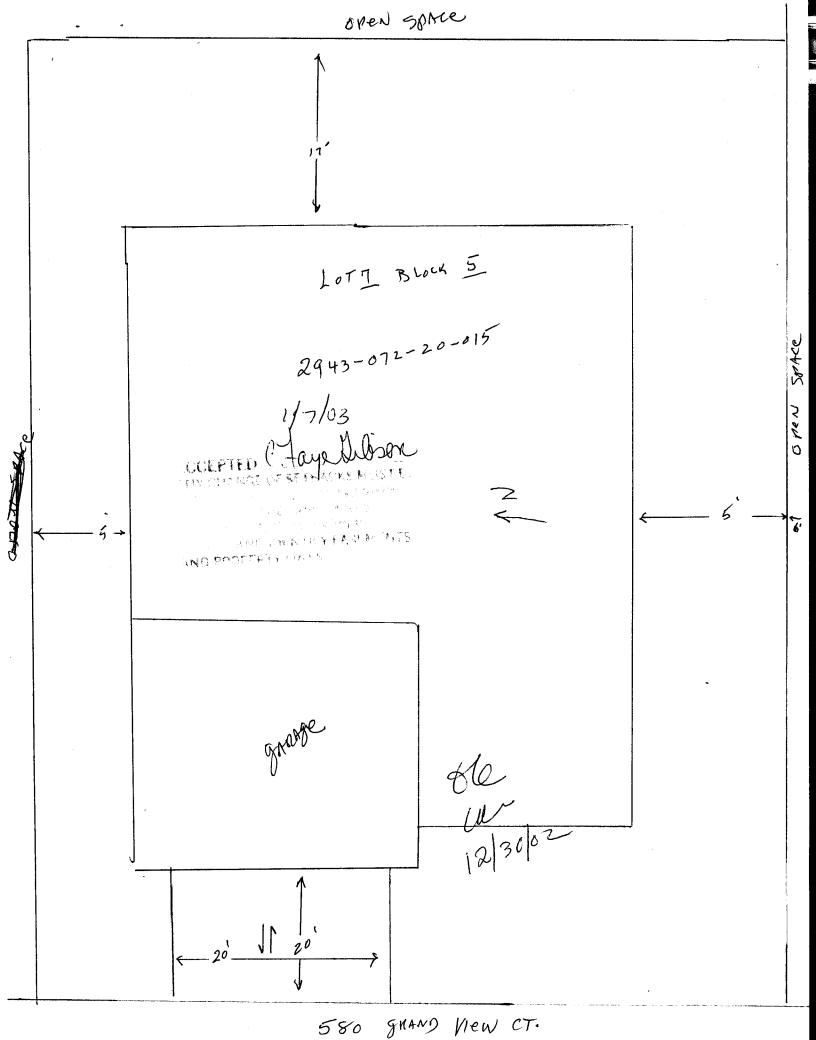

| FEE \$ 0.00 PLANNING CL   TCP \$ Image: Comparison of the second | d Accessory Structures)<br>ment Department                                                                                      | BLDG PERMIT N                               | NO. 87/19/1<br>to a Better Community |
|----------------------------------------------------------------------------------------------------------------------------------------------------------------------------------------------------------------------------------------------------------------------------------------------------------------------------------------------------------------------------------------------------------------------------------------------------------------------------------------------------------------------------------------------------------------------------------------------------------------------------------------------------------------------------------------------------------------------------------------------------------------------------------------------------------------------------------------------------------------------------------------------------------------------------------------------------------------------------------------------------------------------------------------------------------------------------------------------------------------------------------------------------------------------------------------------------------------------------------------------------------------------------------------------------------------------------------------------------------------------------------------------------------------------------------------------------------------------------------------------------------------------------------------------------------------------------------------------------------------------------------------------------------------------------------------------------------------------------------------------------------------------------------------------------------------------------------------------------------------------------------------------------------------------------------------------------------------------------------------------------------------------|---------------------------------------------------------------------------------------------------------------------------------|---------------------------------------------|--------------------------------------|
| BLDG ADDRESS 580 gnAND VIEW CT                                                                                                                                                                                                                                                                                                                                                                                                                                                                                                                                                                                                                                                                                                                                                                                                                                                                                                                                                                                                                                                                                                                                                                                                                                                                                                                                                                                                                                                                                                                                                                                                                                                                                                                                                                                                                                                                                                                                                                                       | SQ. FT. OF PROPOSED                                                                                                             | BLDGS/ADDITIO                               | N_2(00                               |
| TAX SCHEDULE NO. 2943-072-20-015                                                                                                                                                                                                                                                                                                                                                                                                                                                                                                                                                                                                                                                                                                                                                                                                                                                                                                                                                                                                                                                                                                                                                                                                                                                                                                                                                                                                                                                                                                                                                                                                                                                                                                                                                                                                                                                                                                                                                                                     | •                                                                                                                               | LDGS                                        |                                      |
| SUBDIVISION FALLS FILING                                                                                                                                                                                                                                                                                                                                                                                                                                                                                                                                                                                                                                                                                                                                                                                                                                                                                                                                                                                                                                                                                                                                                                                                                                                                                                                                                                                                                                                                                                                                                                                                                                                                                                                                                                                                                                                                                                                                                                                             | TOTAL SQ. FT. OF EXIS                                                                                                           | TING & PROPOSE                              | ED                                   |
| (1) ADDRESS Bar 2743 9-2 G.                                                                                                                                                                                                                                                                                                                                                                                                                                                                                                                                                                                                                                                                                                                                                                                                                                                                                                                                                                                                                                                                                                                                                                                                                                                                                                                                                                                                                                                                                                                                                                                                                                                                                                                                                                                                                                                                                                                                                                                          | NO. OF DWELLING UNI<br>Before: After: _<br>NO. OF BUILDINGS ON<br>Before: After: _<br>USE OF EXISTING DU<br>DESCRIPTION OF WORK | this Const<br>PARCEL<br>this Const<br>DINGS | truction                             |
| "APPLICANI FRE ESLAMI                                                                                                                                                                                                                                                                                                                                                                                                                                                                                                                                                                                                                                                                                                                                                                                                                                                                                                                                                                                                                                                                                                                                                                                                                                                                                                                                                                                                                                                                                                                                                                                                                                                                                                                                                                                                                                                                                                                                                                                                | TYPE OF HOME PROP                                                                                                               | SED:<br>Manufactured Ho<br>ome (HUD)        |                                      |
| REQUIRED: One plot plan, on 8 ½" x 11" paper, showing all property lines, ingress/egress to the property, driveway loc.                                                                                                                                                                                                                                                                                                                                                                                                                                                                                                                                                                                                                                                                                                                                                                                                                                                                                                                                                                                                                                                                                                                                                                                                                                                                                                                                                                                                                                                                                                                                                                                                                                                                                                                                                                                                                                                                                              | ation & width & all easeme                                                                                                      | ents & rights-of-way                        | / which abut the parcel.             |
| zoneO                                                                                                                                                                                                                                                                                                                                                                                                                                                                                                                                                                                                                                                                                                                                                                                                                                                                                                                                                                                                                                                                                                                                                                                                                                                                                                                                                                                                                                                                                                                                                                                                                                                                                                                                                                                                                                                                                                                                                                                                                | Maximum coverage of lot by structures                                                                                           |                                             |                                      |
| SETBACKS: Front 20 from property line (PL)<br>or from center of ROW, whichever is greater<br>Side 0 10 from PL, Rear from PI<br>Maximum Height                                                                                                                                                                                                                                                                                                                                                                                                                                                                                                                                                                                                                                                                                                                                                                                                                                                                                                                                                                                                                                                                                                                                                                                                                                                                                                                                                                                                                                                                                                                                                                                                                                                                                                                                                                                                                                                                       |                                                                                                                                 | dation Required: `<br>之                     | - •                                  |
|                                                                                                                                                                                                                                                                                                                                                                                                                                                                                                                                                                                                                                                                                                                                                                                                                                                                                                                                                                                                                                                                                                                                                                                                                                                                                                                                                                                                                                                                                                                                                                                                                                                                                                                                                                                                                                                                                                                                                                                                                      | Special Conditions                                                                                                              |                                             |                                      |
|                                                                                                                                                                                                                                                                                                                                                                                                                                                                                                                                                                                                                                                                                                                                                                                                                                                                                                                                                                                                                                                                                                                                                                                                                                                                                                                                                                                                                                                                                                                                                                                                                                                                                                                                                                                                                                                                                                                                                                                                                      | CENSUS                                                                                                                          |                                             | ANNX#                                |
| Modifications to this Planning Clearance must be approve<br>structure authorized by this application cannot be occupie<br>Occupancy has been issued, if applicable, by the Building<br>I hereby acknowledge that I have read this application and t                                                                                                                                                                                                                                                                                                                                                                                                                                                                                                                                                                                                                                                                                                                                                                                                                                                                                                                                                                                                                                                                                                                                                                                                                                                                                                                                                                                                                                                                                                                                                                                                                                                                                                                                                                  | d until a final inspection I<br>Department (Section 30                                                                          | has been complete<br>5, Uniform Building    | ed and a Certificate of<br>Code).    |