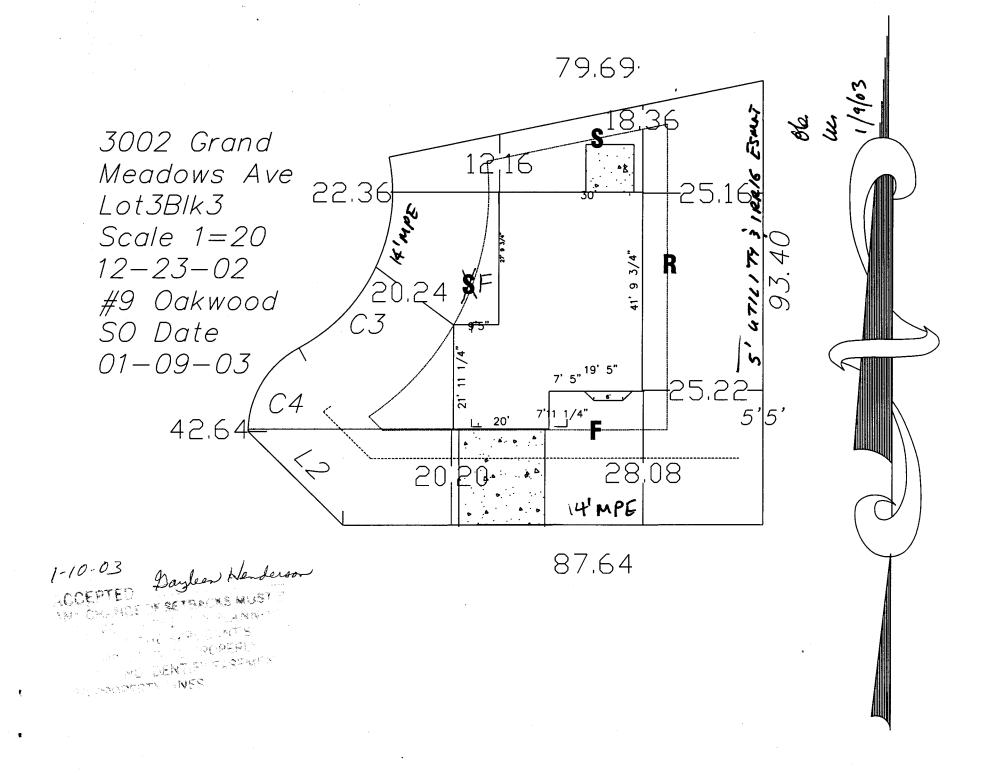

## PLANNING CLEARANCE

BLDG PERMIT NO.

87704

(Single Family Residential and Accessory Structures)

Community Development Department

Your Bridge to a Better Community

| BLDG ADDRESS 3002 Shand Mondan Que SQ. FT. OF PROPOSED BLDGS/ADDITION 1/5/ garage                                                                                                                                                                                                                                                                                                                                                                                                                                                                                                                                                                                                                                                                                          |                                                                                                                                                                       |
|----------------------------------------------------------------------------------------------------------------------------------------------------------------------------------------------------------------------------------------------------------------------------------------------------------------------------------------------------------------------------------------------------------------------------------------------------------------------------------------------------------------------------------------------------------------------------------------------------------------------------------------------------------------------------------------------------------------------------------------------------------------------------|-----------------------------------------------------------------------------------------------------------------------------------------------------------------------|
| TAX SCHEDULE NO. 2943-162-06-022                                                                                                                                                                                                                                                                                                                                                                                                                                                                                                                                                                                                                                                                                                                                           |                                                                                                                                                                       |
| SUBDIVISION Chand Mondays                                                                                                                                                                                                                                                                                                                                                                                                                                                                                                                                                                                                                                                                                                                                                  | TOTAL SQ. FT. OF EXISTING & PROPOSED                                                                                                                                  |
| FILING BLK 3 LOT 3                                                                                                                                                                                                                                                                                                                                                                                                                                                                                                                                                                                                                                                                                                                                                         | NO. OF DWELLING UNITS:  Before: After: this Construction  NO. OF BUILDINGS ON PARCEL                                                                                  |
| (1) ADDRESS 786 Nolley C+.                                                                                                                                                                                                                                                                                                                                                                                                                                                                                                                                                                                                                                                                                                                                                 | Before: After: this Construction                                                                                                                                      |
| (1) TELEPHONE 523-5555                                                                                                                                                                                                                                                                                                                                                                                                                                                                                                                                                                                                                                                                                                                                                     | USE OF EXISTING BUILDINGS                                                                                                                                             |
| (2) APPLICANT CLACE Homes                                                                                                                                                                                                                                                                                                                                                                                                                                                                                                                                                                                                                                                                                                                                                  | DESCRIPTION OF WORK & INTENDED USE                                                                                                                                    |
| (2) ADDRESS 786 No 10 4 Ct. (2) TELEPHONE 523-555                                                                                                                                                                                                                                                                                                                                                                                                                                                                                                                                                                                                                                                                                                                          | TYPE OF HOME PROPOSED:  Site Built Manufactured Home (UBC)  Manufactured Home (HUD)                                                                                   |
| REQUIRED: One plot plan, on 8 ½" x 11" paper, showing a                                                                                                                                                                                                                                                                                                                                                                                                                                                                                                                                                                                                                                                                                                                    | Other (please specify)  all existing & proposed structure location(s), parking, setbacks to all cation & width & all easements & rights-of-way which abut the parcel. |
| THIS SECTION TO BE COMPLETED BY CO  ZONE from property line (PL)  SETBACKS: Front from property line (PL)  or from center of ROW, whichever is greater  Side 5' from PL, Rear 25' from P  Maximum Height 35'                                                                                                                                                                                                                                                                                                                                                                                                                                                                                                                                                               | Parking Regimt                                                                                                                                                        |
| Modifications to this Planning Clearance must be approved, in writing, by the Community Development Department. The structure authorized by this application cannot be occupied until a final inspection has been completed and a Certificate of Occupancy has been issued, if applicable, by the Building Department (Section 305, Uniform Building Code).  I hereby acknowledge that I have read this application and the information is correct; I agree to comply with any and all codes, ordinances, laws, regulations or restrictions which apply to the project. I understand that failure to comply shall result in legal action, which may include but not necessarily be limited to non-use of the building(s).  Applicant Signature   Date 1/3/03  Date 1-10-03 |                                                                                                                                                                       |
| Additional water and/or sewer tap fee(s) are required:                                                                                                                                                                                                                                                                                                                                                                                                                                                                                                                                                                                                                                                                                                                     | YES X NO W/O No. 15616                                                                                                                                                |
| Utility Accounting Juney                                                                                                                                                                                                                                                                                                                                                                                                                                                                                                                                                                                                                                                                                                                                                   | Mafe Date 1/10/03                                                                                                                                                     |
| VALID FOR SIX MONTHS FROM DATE OF ISSUANCE (Section 9-3-2C Grand Junction Zoning & Development Code)                                                                                                                                                                                                                                                                                                                                                                                                                                                                                                                                                                                                                                                                       |                                                                                                                                                                       |