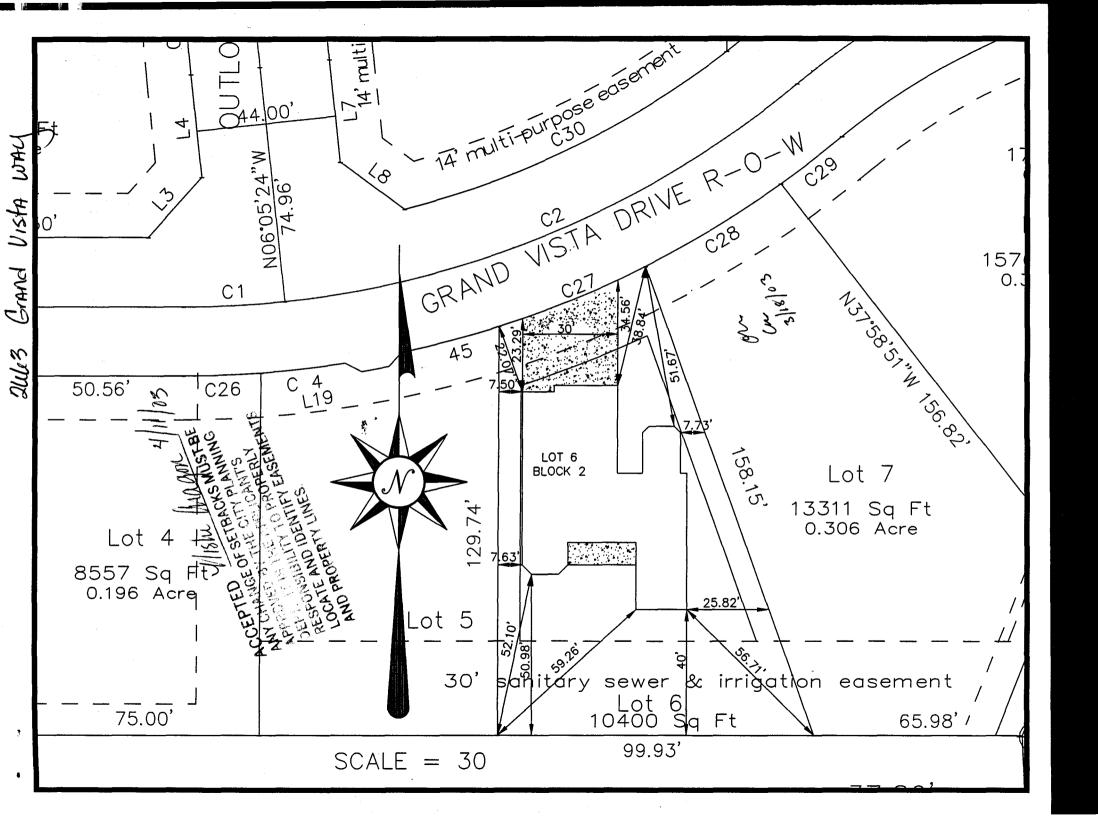

## PLANNING CLEARANCE

**BLDG PERMIT NO.** 

(Single Family Residential and Accessory Structures)

Your Bridge to a Better Community

| $\sim$                                                                                                                                                                                                                                                                                                | Garage 872 Finished 1890                                                                                                                                                                                                                                                                                                                                                                                                                                         |
|----------------------------------------------------------------------------------------------------------------------------------------------------------------------------------------------------------------------------------------------------------------------------------------------------------------------------------------------------------------------|------------------------------------------------------------------------------------------------------------------------------------------------------------------------------------------------------------------------------------------------------------------------------------------------------------------------------------------------------------------------------------------------------------------------------------------------------------------|
| BLDG ADDRESS 2663 Grand Vista Way                                                                                                                                                                                                                                                                                                                                    | SQ. FT. OF PROPOSED BLDGS/ADDITION 2,762 total                                                                                                                                                                                                                                                                                                                                                                                                                   |
| TAX SCHEDULE NO. 2701 - 261-36-006                                                                                                                                                                                                                                                                                                                                   | SQ. FT. OF EXISTING BLDGS                                                                                                                                                                                                                                                                                                                                                                                                                                        |
| SUBDIVISION Grand Visla                                                                                                                                                                                                                                                                                                                                              | TOTAL SQ. FT. OF EXISTING & PROPOSED 2, 762                                                                                                                                                                                                                                                                                                                                                                                                                      |
| FILING T BLK 2 LOT 6                                                                                                                                                                                                                                                                                                                                                 | NO. OF DWELLING UNITS:  Before: After: this Construction                                                                                                                                                                                                                                                                                                                                                                                                         |
| (1) OWNER Sonshine II Cons + Dev                                                                                                                                                                                                                                                                                                                                     | NO. OF BUILDINGS ON PARCEL                                                                                                                                                                                                                                                                                                                                                                                                                                       |
| (1) ADDRESS 2350 G Road                                                                                                                                                                                                                                                                                                                                              | Before: After: this Construction                                                                                                                                                                                                                                                                                                                                                                                                                                 |
| (1) TELEPHONE 970 - 255 - 8852                                                                                                                                                                                                                                                                                                                                       | USE OF EXISTING BUILDINGS NA                                                                                                                                                                                                                                                                                                                                                                                                                                     |
| (2) APPLICANT Schshine II Const. + Der                                                                                                                                                                                                                                                                                                                               | DESCRIPTION OF WORK & INTENDED USE Single Samily Re                                                                                                                                                                                                                                                                                                                                                                                                              |
| (2) ADDRESS Same                                                                                                                                                                                                                                                                                                                                                     | TYPE OF HOME PROPOSED:  Site Built Manufactured Home (UBC)                                                                                                                                                                                                                                                                                                                                                                                                       |
| (2) TELEPHONE Same                                                                                                                                                                                                                                                                                                                                                   | Manufactured Home (HUD) Other (please specify)                                                                                                                                                                                                                                                                                                                                                                                                                   |
|                                                                                                                                                                                                                                                                                                                                                                      | all existing & proposed structure location(s), parking, setbacks to all                                                                                                                                                                                                                                                                                                                                                                                          |
| property lines, ingress/egress to the property, driveway lo                                                                                                                                                                                                                                                                                                          | cation & width & all easements & rights-of-way which abut the parcel.                                                                                                                                                                                                                                                                                                                                                                                            |
| _                                                                                                                                                                                                                                                                                                                                                                    | OMMUNITY DEVELOPMENT DEPARTMENT STAFF                                                                                                                                                                                                                                                                                                                                                                                                                            |
| ZONE RSF-4                                                                                                                                                                                                                                                                                                                                                           | Maximum coverage of lot by structures                                                                                                                                                                                                                                                                                                                                                                                                                            |
| SETBACKS: Front <u>90/26</u> from property line (PL)                                                                                                                                                                                                                                                                                                                 | Permanent Foundation Required: YES_X NO                                                                                                                                                                                                                                                                                                                                                                                                                          |
|                                                                                                                                                                                                                                                                                                                                                                      |                                                                                                                                                                                                                                                                                                                                                                                                                                                                  |
| or from center of ROW, whichever is greater                                                                                                                                                                                                                                                                                                                          | Parking Req'mt ${\cal L}$                                                                                                                                                                                                                                                                                                                                                                                                                                        |
| Side $\frac{7/3}{8}$ from PL, Rear $\frac{25/5}{8}$ from P                                                                                                                                                                                                                                                                                                           |                                                                                                                                                                                                                                                                                                                                                                                                                                                                  |
|                                                                                                                                                                                                                                                                                                                                                                      | L<br>Special Conditions                                                                                                                                                                                                                                                                                                                                                                                                                                          |
| Side $\frac{7/3}{8}$ from PL, Rear $\frac{25/5}{8}$ from P                                                                                                                                                                                                                                                                                                           | L '                                                                                                                                                                                                                                                                                                                                                                                                                                                              |
| Side 7/3 from PL, Rear 25/5 from P  Maximum Height 35'  Modifications to this Planning Clearance must be approx                                                                                                                                                                                                                                                      | Special Conditions  CENSUS /// TRAFFIC /// ANNX#  ved, in writing, by the Community Development Department. The ed until a final inspection has been completed and a Certificate of                                                                                                                                                                                                                                                                              |
| Side 7/3 from PL, Rear 25/5 from P  Maximum Height 35′  Modifications to this Planning Clearance must be approximately structure authorized by this application cannot be occupi Occupancy has been issued, if applicable, by the Buildin I hereby acknowledge that I have read this application and                                                                 | Special Conditions CENSUS/LL TRAFFIC/3 ANNX#                                                                                                                                                                                                                                                                                                                                                                                                                     |
| Side 7/3 from PL, Rear 25/5 from P  Maximum Height 35′  Modifications to this Planning Clearance must be approximately structure authorized by this application cannot be occuping Occupancy has been issued, if applicable, by the Building I hereby acknowledge that I have read this application and ordinances, laws, regulations or restrictions which apply to | Special Conditions CENSUS/LL TRAFFIC/3 ANNX#                                                                                                                                                                                                                                                                                                                                                                                                                     |
| Side                                                                                                                                                                                                                                                                                                                                                                 | Special Conditions  CENSUS /// TRAFFIC /// ANNX#  ved, in writing, by the Community Development Department. The ed until a final inspection has been completed and a Certificate of g Department (Section 305, Uniform Building Code).  the information is correct; I agree to comply with any and all codes, o the project. I understand that failure to comply shall result in legal to non-use of the building(s).                                            |
| Side                                                                                                                                                                                                                                                                                                                                                                 | Special Conditions  CENSUS /// TRAFFIC /// ANNX#  ved, in writing, by the Community Development Department. The ed until a final inspection has been completed and a Certificate of g Department (Section 305, Uniform Building Code).  the information is correct; I agree to comply with any and all codes, on the project. I understand that failure to comply shall result in legal to non-use of the building(s).  Date  Date  Date                         |
| Side                                                                                                                                                                                                                                                                                                                                                                 | Special Conditions  CENSUS /// TRAFFIC /// ANNX#  red, in writing, by the Community Development Department. The ed until a final inspection has been completed and a Certificate of g Department (Section 305, Uniform Building Code).  the information is correct; I agree to comply with any and all codes, o the project. I understand that failure to comply shall result in legal to non-use of the building(s).  Date  Date  Date  Date  W/O No. / 5 9 7 7 |
| Side                                                                                                                                                                                                                                                                                                                                                                 | Special Conditions  CENSUS /// TRAFFIC /// ANNX#  ved, in writing, by the Community Development Department. The ed until a final inspection has been completed and a Certificate of g Department (Section 305, Uniform Building Code).  the information is correct; I agree to comply with any and all codes, on the project. I understand that failure to comply shall result in legal to non-use of the building(s).  Date  Date  Date                         |