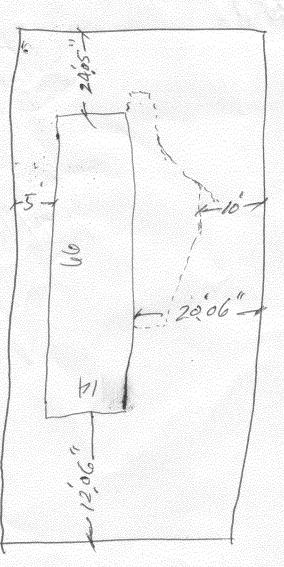

## In the Space Below Please Neatly Draw a Site Plan Showing the Following: NO ATTACHMENTS WILL BE ACCEPTED.

| 1. | An outline of the property lines with dimensions                                                |
|----|-------------------------------------------------------------------------------------------------|
| 2. | An outline of the proposed structure with dotted lines and dimensions of the proposed structure |
| З. | The distance from the proposed structure to the front, rear and side property lines (setbacks)  |
| 4. | All easements and rights-of-way on the property.                                                |
| 5. | All existing structures on the property.                                                        |
| 6. | All streets adjacent to the property and street names                                           |
| 7. | All existing and proposed driveways.                                                            |
| 8. | Location of existing and/or proposed parking and number of spaces.                              |
| 9. | Location of streams and/or drainages                                                            |

## Any of the above information the applicant fails to show on the drawing

NORTH

ie les

ANY CHANGE OF SETBACKS M

ACCEPTED

THE CITY PLANNING

APPROVED BY

APPLICANTS TO PROPERLY

freezes GC selector freezes workes

OEPT.

RESPONSIBILI

**OCATE AND IDENTIFY EASEMENTS** 

AND PROPERTY LINES.

155 5-

1

3241