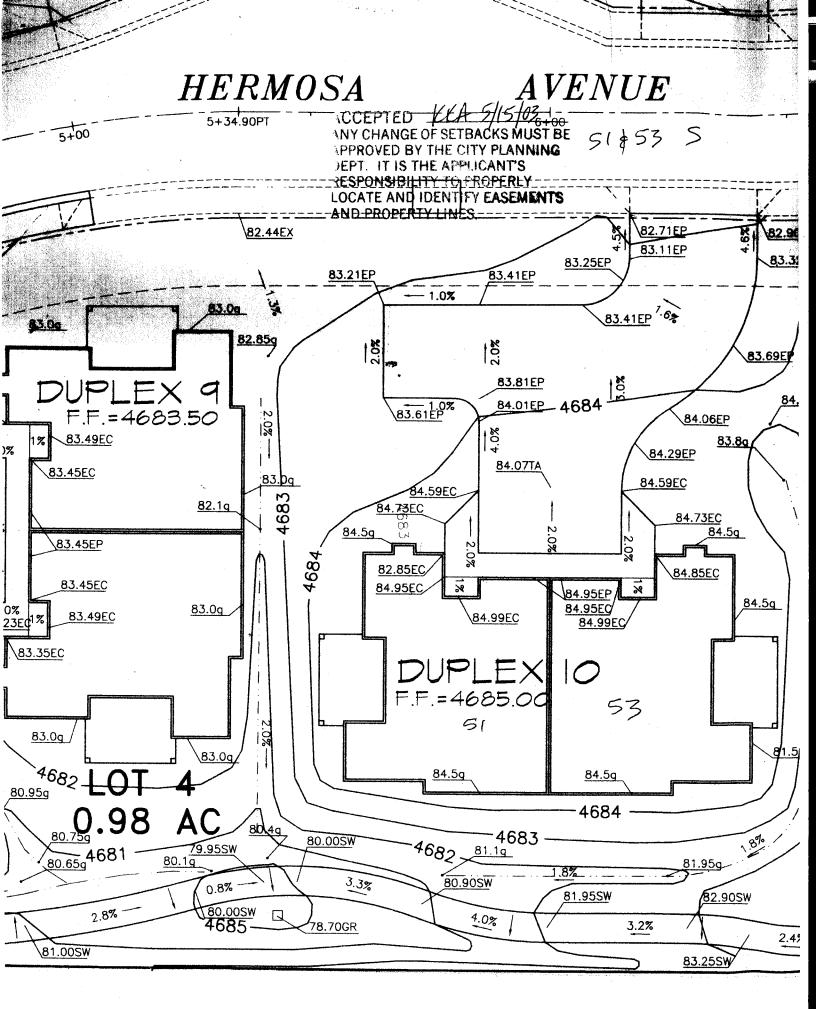

THIS SECTION TO BE COMPLETED BY APPLICANT

| BUILDING ADDRESS 1625 Hermos, #51 :53                                                                                                                                                                                                                                                                                                                                                                                                                                                                                                                                                                                                                                                                                                                                                                                                              | TAX SCHEDULE NO. 2945 013 15 00 4                                                                        |  |  |  |
|----------------------------------------------------------------------------------------------------------------------------------------------------------------------------------------------------------------------------------------------------------------------------------------------------------------------------------------------------------------------------------------------------------------------------------------------------------------------------------------------------------------------------------------------------------------------------------------------------------------------------------------------------------------------------------------------------------------------------------------------------------------------------------------------------------------------------------------------------|----------------------------------------------------------------------------------------------------------|--|--|--|
| SUBDIVISION The Cottages at The Commons                                                                                                                                                                                                                                                                                                                                                                                                                                                                                                                                                                                                                                                                                                                                                                                                            | SQ. FT. OF PROPOSED BLDG(S)/ADDITION 3494                                                                |  |  |  |
| FILING BLK LOT                                                                                                                                                                                                                                                                                                                                                                                                                                                                                                                                                                                                                                                                                                                                                                                                                                     | SQ. FT OF EXISTING BLDG(S) V A                                                                           |  |  |  |
| OWNER Hilltop Community Resources. ADDRESS 1331 Hermose, Que                                                                                                                                                                                                                                                                                                                                                                                                                                                                                                                                                                                                                                                                                                                                                                                       | NO. OF DWELLING UNITS: BEFORE O AFTER Z CONSTRUCTION NO. OF BLDGS ON PARCEL: BEFORE O AFTER CONSTRUCTION |  |  |  |
| TELEPHONE 242 HHOO                                                                                                                                                                                                                                                                                                                                                                                                                                                                                                                                                                                                                                                                                                                                                                                                                                 | USE OF ALL EXISTING BLDGS                                                                                |  |  |  |
| APPLICANT FC Constructors                                                                                                                                                                                                                                                                                                                                                                                                                                                                                                                                                                                                                                                                                                                                                                                                                          | DESCRIPTION OF WORK & INTENDED USE:                                                                      |  |  |  |
| APPLICANT FCI Constructors  ADDRESS Rox 1767 GJ (08150)                                                                                                                                                                                                                                                                                                                                                                                                                                                                                                                                                                                                                                                                                                                                                                                            | Construct Duplex                                                                                         |  |  |  |
| TELEPHONE <u> </u>                                                                                                                                                                                                                                                                                                                                                                                                                                                                                                                                                                                                                                                                                                                                                                                                                                 |                                                                                                          |  |  |  |
| FIFT THIS SECTION TO BE COMPLETED BY COMM                                                                                                                                                                                                                                                                                                                                                                                                                                                                                                                                                                                                                                                                                                                                                                                                          | UNITY DEVELOPMENT DEPARTMENT STAFF <sup>183</sup>                                                        |  |  |  |
| ZONE PD                                                                                                                                                                                                                                                                                                                                                                                                                                                                                                                                                                                                                                                                                                                                                                                                                                            | LANDSCAPING/SCREENING REQUIRED: YES X NO                                                                 |  |  |  |
| SETBACKS: FRONT: See plan from Property Line (PL) or                                                                                                                                                                                                                                                                                                                                                                                                                                                                                                                                                                                                                                                                                                                                                                                               | PARKING REQUIREMENT: Per plan                                                                            |  |  |  |
| from center of ROW, whichever is greater SIDE: from PL REAR: from PL                                                                                                                                                                                                                                                                                                                                                                                                                                                                                                                                                                                                                                                                                                                                                                               | SPECIAL CONDITIONS:                                                                                      |  |  |  |
| MAXIMUM HEIGHT ZO                                                                                                                                                                                                                                                                                                                                                                                                                                                                                                                                                                                                                                                                                                                                                                                                                                  |                                                                                                          |  |  |  |
| MAXIMUM COVERAGE OF LOT BY STRUCTURES                                                                                                                                                                                                                                                                                                                                                                                                                                                                                                                                                                                                                                                                                                                                                                                                              | CENSUS TRACT TRAFFIC ZONE ANNX                                                                           |  |  |  |
| Modifications to this Planning Clearance must be approved, in writing, by the Community Development Department Director. The structure authorized by this application cannot be occupied until a final inspection has been completed and a Certificate of Occupancy has been issued by the Building Department (Section 307, Uniform Building Code). Required improvements in the public right-of-way must be guaranteed prior to issuance of a Planning Clearance. All other required site improvements must be completed or guaranteed prior to issuance of a Certificate of Occupancy. Any landscaping required by this permit shall be maintained in an acceptable and healthy condition. The replacement of any vegetation materials that die or are in an unhealthy condition is required by the Grand Junction Zoning and Development Code. |                                                                                                          |  |  |  |
| Four (4) sets of final construction drawings must be submitted and stamped by City Engineering prior to issuing the Planning Clearance. One stamped set must be available on the job site at all times.                                                                                                                                                                                                                                                                                                                                                                                                                                                                                                                                                                                                                                            |                                                                                                          |  |  |  |
| I hereby acknowledge that I have read this application and the information is correct; I agree to comply with any and all codes, ordinances, laws, regulations, or restrictions which apply to the project. I understand that failure to comply shall result in legal action, which may include but not necessarily be limited to non-use of the building(s).                                                                                                                                                                                                                                                                                                                                                                                                                                                                                      |                                                                                                          |  |  |  |
| Applicant's Signature Sul                                                                                                                                                                                                                                                                                                                                                                                                                                                                                                                                                                                                                                                                                                                                                                                                                          | Date                                                                                                     |  |  |  |
| Department Approval Kinten & Miller                                                                                                                                                                                                                                                                                                                                                                                                                                                                                                                                                                                                                                                                                                                                                                                                                |                                                                                                          |  |  |  |
| Additional water and/or sewer tap fee(s) are required: YES                                                                                                                                                                                                                                                                                                                                                                                                                                                                                                                                                                                                                                                                                                                                                                                         | NO W/O No.                                                                                               |  |  |  |
| Utility Accounting                                                                                                                                                                                                                                                                                                                                                                                                                                                                                                                                                                                                                                                                                                                                                                                                                                 | Date                                                                                                     |  |  |  |