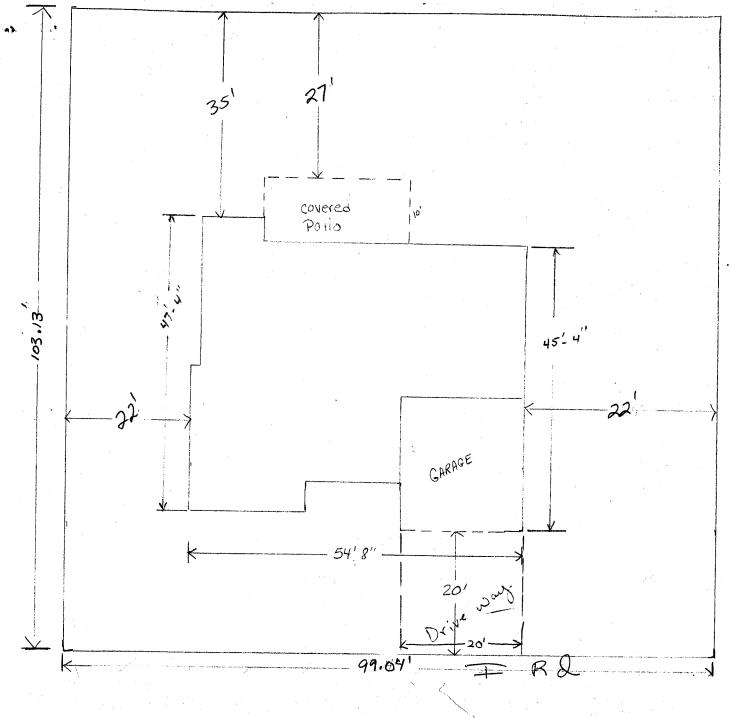

| (previous                                                                                                                                                                                                                                                                                                                                                                                                                                                                                                                                                                                                                      | ly pd for house that wasn't built)                                                                                                                                                                                                                                                                                                                                                                                                                                                                                                                                                               |
|--------------------------------------------------------------------------------------------------------------------------------------------------------------------------------------------------------------------------------------------------------------------------------------------------------------------------------------------------------------------------------------------------------------------------------------------------------------------------------------------------------------------------------------------------------------------------------------------------------------------------------|--------------------------------------------------------------------------------------------------------------------------------------------------------------------------------------------------------------------------------------------------------------------------------------------------------------------------------------------------------------------------------------------------------------------------------------------------------------------------------------------------------------------------------------------------------------------------------------------------|
|                                                                                                                                                                                                                                                                                                                                                                                                                                                                                                                                                                                                                                | LEARANCE (B) BLDG PERMIT NO. 87/50                                                                                                                                                                                                                                                                                                                                                                                                                                                                                                                                                               |
| (Single Family Residential at Community Develop                                                                                                                                                                                                                                                                                                                                                                                                                                                                                                                                                                                |                                                                                                                                                                                                                                                                                                                                                                                                                                                                                                                                                                                                  |
| SIF \$ COMMUNITY DEVELOP                                                                                                                                                                                                                                                                                                                                                                                                                                                                                                                                                                                                       | micht bepartment                                                                                                                                                                                                                                                                                                                                                                                                                                                                                                                                                                                 |
| 7                                                                                                                                                                                                                                                                                                                                                                                                                                                                                                                                                                                                                              | Your Bridge to a Better Community                                                                                                                                                                                                                                                                                                                                                                                                                                                                                                                                                                |
| BLDG ADDRESS 2661 I Rd                                                                                                                                                                                                                                                                                                                                                                                                                                                                                                                                                                                                         | SQ. FT. OF PROPOSED BLDGS/ADDITION /85087                                                                                                                                                                                                                                                                                                                                                                                                                                                                                                                                                        |
| TAX SCHEDULE NO. 2701 - 201 - 35-017                                                                                                                                                                                                                                                                                                                                                                                                                                                                                                                                                                                           | SQ. FT. OF EXISTING BLDGS                                                                                                                                                                                                                                                                                                                                                                                                                                                                                                                                                                        |
| SUBDIVISION Grand Vista Sub                                                                                                                                                                                                                                                                                                                                                                                                                                                                                                                                                                                                    | TOTAL SQ. FT. OF EXISTING & PROPOSED 1850 H                                                                                                                                                                                                                                                                                                                                                                                                                                                                                                                                                      |
| FILING BLK LOT                                                                                                                                                                                                                                                                                                                                                                                                                                                                                                                                                                                                                 | NO. OF DWELLING UNITS:                                                                                                                                                                                                                                                                                                                                                                                                                                                                                                                                                                           |
| "OWNER Loob! Homes                                                                                                                                                                                                                                                                                                                                                                                                                                                                                                                                                                                                             | Before: After: this Construction  NO. OF BUILDINGS ON PARCEL                                                                                                                                                                                                                                                                                                                                                                                                                                                                                                                                     |
| (1) ADDRESS 671 Wintah ct                                                                                                                                                                                                                                                                                                                                                                                                                                                                                                                                                                                                      | Before: this Construction                                                                                                                                                                                                                                                                                                                                                                                                                                                                                                                                                                        |
| (1) TELEPHONE 970-248-3640                                                                                                                                                                                                                                                                                                                                                                                                                                                                                                                                                                                                     | USE OF EXISTING BUILDINGS                                                                                                                                                                                                                                                                                                                                                                                                                                                                                                                                                                        |
| (2) APPLICANT Kama/ Zoobi                                                                                                                                                                                                                                                                                                                                                                                                                                                                                                                                                                                                      | DESCRIPTION OF WORK & INTENDED USE New Howl                                                                                                                                                                                                                                                                                                                                                                                                                                                                                                                                                      |
| (2) ADDRÉSS 671 Wintah et                                                                                                                                                                                                                                                                                                                                                                                                                                                                                                                                                                                                      | TYPE OF HOME PROPOSED: Site Built Manufactured Home (UBC)                                                                                                                                                                                                                                                                                                                                                                                                                                                                                                                                        |
| (2) TELEPHONE 248-3640                                                                                                                                                                                                                                                                                                                                                                                                                                                                                                                                                                                                         | Manufactured Home (HUD) Other (please specify)                                                                                                                                                                                                                                                                                                                                                                                                                                                                                                                                                   |
|                                                                                                                                                                                                                                                                                                                                                                                                                                                                                                                                                                                                                                | all existing & proposed structure location(s), parking, setbacks to all                                                                                                                                                                                                                                                                                                                                                                                                                                                                                                                          |
|                                                                                                                                                                                                                                                                                                                                                                                                                                                                                                                                                                                                                                | cation & width & all easements & rights-of-way which abut the parcel.                                                                                                                                                                                                                                                                                                                                                                                                                                                                                                                            |
|                                                                                                                                                                                                                                                                                                                                                                                                                                                                                                                                                                                                                                |                                                                                                                                                                                                                                                                                                                                                                                                                                                                                                                                                                                                  |
| ** THIS SECTION TO BE COMPLETED BY CO                                                                                                                                                                                                                                                                                                                                                                                                                                                                                                                                                                                          | OMMUNITY DEVELOPMENT DEPARTMENT STAFF 199                                                                                                                                                                                                                                                                                                                                                                                                                                                                                                                                                        |
| zone $RSF-4$                                                                                                                                                                                                                                                                                                                                                                                                                                                                                                                                                                                                                   | Maximum coverage of lot by structures                                                                                                                                                                                                                                                                                                                                                                                                                                                                                                                                                            |
| ZONE ROTE SETBACKS: Front 20 from property line (PL)                                                                                                                                                                                                                                                                                                                                                                                                                                                                                                                                                                           | T06                                                                                                                                                                                                                                                                                                                                                                                                                                                                                                                                                                                              |
| SETBACKS: Front 20 from property line (PL) or from center of ROW, whichever is greater                                                                                                                                                                                                                                                                                                                                                                                                                                                                                                                                         | Maximum coverage of lot by structures                                                                                                                                                                                                                                                                                                                                                                                                                                                                                                                                                            |
| SETBACKS: Front 20 from property line (PL) or from center of ROW, whichever is greater  Side from PL, Rear from P                                                                                                                                                                                                                                                                                                                                                                                                                                                                                                              | Maximum coverage of lot by structures                                                                                                                                                                                                                                                                                                                                                                                                                                                                                                                                                            |
| SETBACKS: Front 20 from property line (PL) or from center of ROW, whichever is greater                                                                                                                                                                                                                                                                                                                                                                                                                                                                                                                                         | Maximum coverage of lot by structures 5000  Permanent Foundation Required: YES X NO  Parking Req'mt 2                                                                                                                                                                                                                                                                                                                                                                                                                                                                                            |
| SETBACKS: Front 20 from property line (PL) or from center of ROW, whichever is greater  Side from PL, Rear from P                                                                                                                                                                                                                                                                                                                                                                                                                                                                                                              | Maximum coverage of lot by structures                                                                                                                                                                                                                                                                                                                                                                                                                                                                                                                                                            |
| SETBACKS: Front 20 from property line (PL) or from center of ROW, whichever is greater  Side from PL, Rear from Pl  Maximum Height 35  Modifications to this Planning Clearance must be approved.                                                                                                                                                                                                                                                                                                                                                                                                                              | Maximum coverage of lot by structures                                                                                                                                                                                                                                                                                                                                                                                                                                                                                                                                                            |
| SETBACKS: Front 20 from property line (PL) or from center of ROW, whichever is greater  Side from PL, Rear from Pl  Maximum Height 35  Modifications to this Planning Clearance must be approved.                                                                                                                                                                                                                                                                                                                                                                                                                              | Maximum coverage of lot by structures                                                                                                                                                                                                                                                                                                                                                                                                                                                                                                                                                            |
| SETBACKS: Front from property line (PL) or from center of ROW, whichever is greater  Side from PL, Rear from Pl  Maximum Height 35  Modifications to this Planning Clearance must be approve structure authorized by this application cannot be occupied occupancy has been issued, if applicable, by the Building hereby acknowledge that I have read this application and                                                                                                                                                                                                                                                    | Maximum coverage of lot by structures                                                                                                                                                                                                                                                                                                                                                                                                                                                                                                                                                            |
| SETBACKS: Front from property line (PL) or from center of ROW, whichever is greater  Side from PL, Rear from Pl  Maximum Height 35  Modifications to this Planning Clearance must be approve structure authorized by this application cannot be occupied occupancy has been issued, if applicable, by the Building hereby acknowledge that I have read this application and                                                                                                                                                                                                                                                    | Maximum coverage of lot by structures                                                                                                                                                                                                                                                                                                                                                                                                                                                                                                                                                            |
| SETBACKS: Front Office from property line (PL) or from center of ROW, whichever is greater  Side from PL, Rear from Pl  Maximum Height 35  Modifications to this Planning Clearance must be approve structure authorized by this application cannot be occupied occupancy has been issued, if applicable, by the Building thereby acknowledge that I have read this application and ordinances, laws, regulations or restrictions which apply to action, which may include but not necessarily be limited to applicant Signature                                                                                               | Maximum coverage of lot by structures                                                                                                                                                                                                                                                                                                                                                                                                                                                                                                                                                            |
| SETBACKS: Front Office from property line (PL) or from center of ROW, whichever is greater  Side from PL, Rear from Pl  Maximum Height 35  Modifications to this Planning Clearance must be approve structure authorized by this application cannot be occupied occupancy has been issued, if applicable, by the Building thereby acknowledge that I have read this application and ordinances, laws, regulations or restrictions which apply to action, which may include but not necessarily be limited to applicant Signature                                                                                               | Maximum coverage of lot by structures                                                                                                                                                                                                                                                                                                                                                                                                                                                                                                                                                            |
| SETBACKS: Front from property line (PL) or from center of ROW, whichever is greater  Side from PL, Rear from Pl  Maximum Height S  Modifications to this Planning Clearance must be approved a structure authorized by this application cannot be occupied occupancy has been issued, if applicable, by the Building of the section, which may include but not necessarily be limited to applicant Signature | Maximum coverage of lot by structures                                                                                                                                                                                                                                                                                                                                                                                                                                                                                                                                                            |
| SETBACKS: Front                                                                                                                                                                                                                                                                                                                                                                                                                                                                                                                                                                                                                | Maximum coverage of lot by structures 5000  Permanent Foundation Required: YES NO Parking Req'mt 2  Special Conditions  CENSUS TRAFFIC ANNX#  Ved, in writing, by the Community Development Department. The led until a final inspection has been completed and a Certificate of g Department (Section 305, Uniform Building Code).  It information is correct; I agree to comply with any and all codes, on the project. I understand that failure to comply shall result in legal to non-use of the building(s).  Date 7-16-03  August 1500                                                    |
| SETBACKS: Front                                                                                                                                                                                                                                                                                                                                                                                                                                                                                                                                                                                                                | Maximum coverage of lot by structures 5000  Permanent Foundation Required: YES NO Parking Req'mt 2  Special Conditions ANNX#  CENSUS TRAFFIC ANNX#  ved, in writing, by the Community Development Department. The led until a final inspection has been completed and a Certificate of g Department (Section 305, Uniform Building Code).  the information is correct; I agree to comply with any and all codes, on the project. I understand that failure to comply shall result in legal to non-use of the building(s).  Date 7-16-03  YES NO W/O No W/O No ANNO ANNO ANNO ANNO ANNO ANNO ANNO |