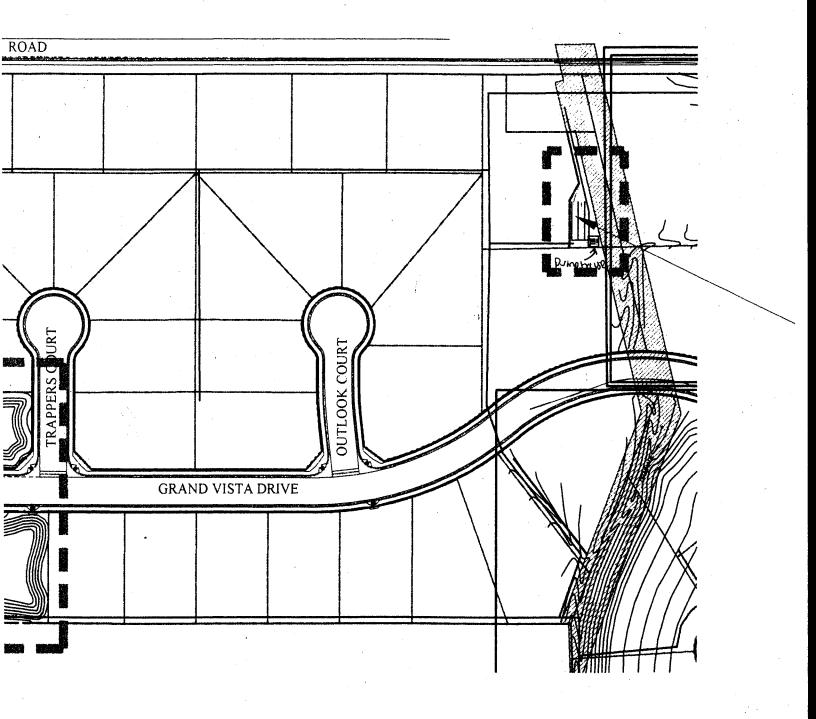

## GRAND VISTA SUBDIVISION FILING NO. 1 SETBACKS MUST BE ACCEPTED APPROVED BY THE CITY PLANNING ANY CHANGE OF EPT IT IS THE APPLICANT'S ESPONSIBILITY TO PROPERLY LOCATE AND IDENTIFY EASEMENTS AND PROPERTY LINES N89'53'27 N89°53'27"E 1287.32 76,36 134.77 98.99 99.00 10' irrigation easement 103. Ċ, ш Lot 16 8 Ü 5 10210 Sq Pt 10207 Sq Ft 191 0.284 Acre 0.234 Acre 16483 Sq Ft шl Lot 23 0978 Acres ္ပု 21588 Sq Pt .00. 99.00 0.496 Apre 99.04 NB9 54 10 E 2 145.08 $\mathbb{G}$ Lot 18 essement |--œ 11860 Sq Pt 77.80. 179 91,50° 10' irr. caemt 106.45 589 '00 205 391 Irrigation N89 °00 3 147.00 **Lot 19** ١Ø 12536 Sq Ft A=38.00 િ છે R 20777 8qVPt 0.477 Apre 173 Lot 21 20636 Sq Pt (LJ က္ထ OUTLOOK COURT R-O-W N90 '00 '00 'E 118.36 Li.I 37 10.00% 10.00N СЭ က္ခ R 8 R-O-W - 107051 Lot 20 12744 Sq Ft