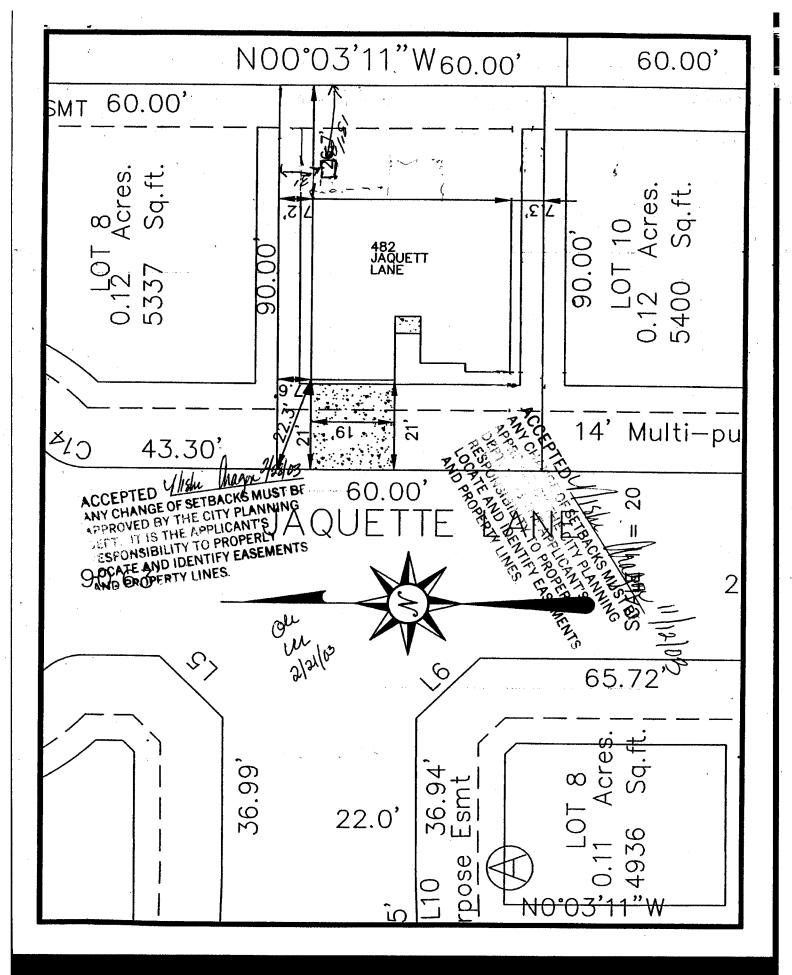

## **PLANNING CLEARANCE**

BLDG PERMIT NO.

(Single Family Residential and Accessory Structures)

<u>Community Development Department</u>

| Building Address 482 Jaquette Laive                                                                                                                                                                                                       | No. of Existing Bldgs Proposed                                                                                                      |
|-------------------------------------------------------------------------------------------------------------------------------------------------------------------------------------------------------------------------------------------|-------------------------------------------------------------------------------------------------------------------------------------|
| Parcel No. 2943 - 101 - 15 - 009                                                                                                                                                                                                          | Sq. Ft. of Existing Bldgs 1,805 Proposed 38 4                                                                                       |
| Subdivision Ruby Mesodews                                                                                                                                                                                                                 | Sq. Ft. of Lot / Parcel                                                                                                             |
| Filing Block Lot                                                                                                                                                                                                                          | Sq. Ft. Coverage of Lot by Structures & Impervious Surface (Total Existing & Proposed)                                              |
| OWNER INFORMATION:                                                                                                                                                                                                                        | (Total Existing & Froposed)                                                                                                         |
| Name Joseph Vialpando                                                                                                                                                                                                                     | DESCRIPTION OF WORK & INTENDED USE:                                                                                                 |
| Address                                                                                                                                                                                                                                   | New Single Family Home (*check type below) Interior Remodel Other (please specify):                                                 |
| City / State / Zip <u> </u>                                                                                                                                                                                                               |                                                                                                                                     |
| APPLICANT INFORMATION:                                                                                                                                                                                                                    | *TYPE OF HOME PROPOSED:                                                                                                             |
| Name <u>Same</u>                                                                                                                                                                                                                          | Site Built                                                                                                                          |
| Address                                                                                                                                                                                                                                   | Other (please specify):                                                                                                             |
| City / State / Zip                                                                                                                                                                                                                        | NOTES:                                                                                                                              |
| Telephone <u>523 - 0576</u>                                                                                                                                                                                                               |                                                                                                                                     |
|                                                                                                                                                                                                                                           | risting & proposed structure location(s), parking, setbacks to all now width & all easements & rights-of-way which abut the parcel. |
|                                                                                                                                                                                                                                           | MUNITY DEVELOPMENT DEPARTMENT STAFF                                                                                                 |
| ZONE KMF-8                                                                                                                                                                                                                                | 70 070                                                                                                                              |
|                                                                                                                                                                                                                                           | Maximum coverage of lot by structures 10 10                                                                                         |
| SETBACKS: Front 25' from property line (PL)                                                                                                                                                                                               | Maximum coverage of lot by structuresNO_X  Permanent Foundation Required: YESNO_X                                                   |
| SETBACKS: Frontfrom property line (PL)                                                                                                                                                                                                    | Permanent Foundation Required: YESNO_X                                                                                              |
| SETBACKS: Front 25' from property line (PL)                                                                                                                                                                                               |                                                                                                                                     |
| SETBACKS: Front <u>95'</u> from property line (PL) Side <u>3'</u> from PL Rear <u>5'</u> from PL                                                                                                                                          | Permanent Foundation Required: YESNO X                                                                                              |
| SETBACKS: Front from property line (PL)  Side from PL Rear from PL  Maximum Height of Structure(s) Driveway  Voting District Driveway Location Approval (Engineer's Initials)  Modifications to this Planning Clearance must be approved, | Permanent Foundation Required: YESNO X                                                                                              |
| SETBACKS: Front                                                                                                                                                                                                                           | Permanent Foundation Required: YESNO X  Parking Requirement                                                                         |
| SETBACKS: Front                                                                                                                                                                                                                           | Permanent Foundation Required: YESNO X  Parking Requirement                                                                         |
| SETBACKS: Front                                                                                                                                                                                                                           | Permanent Foundation Required: YESNO X                                                                                              |