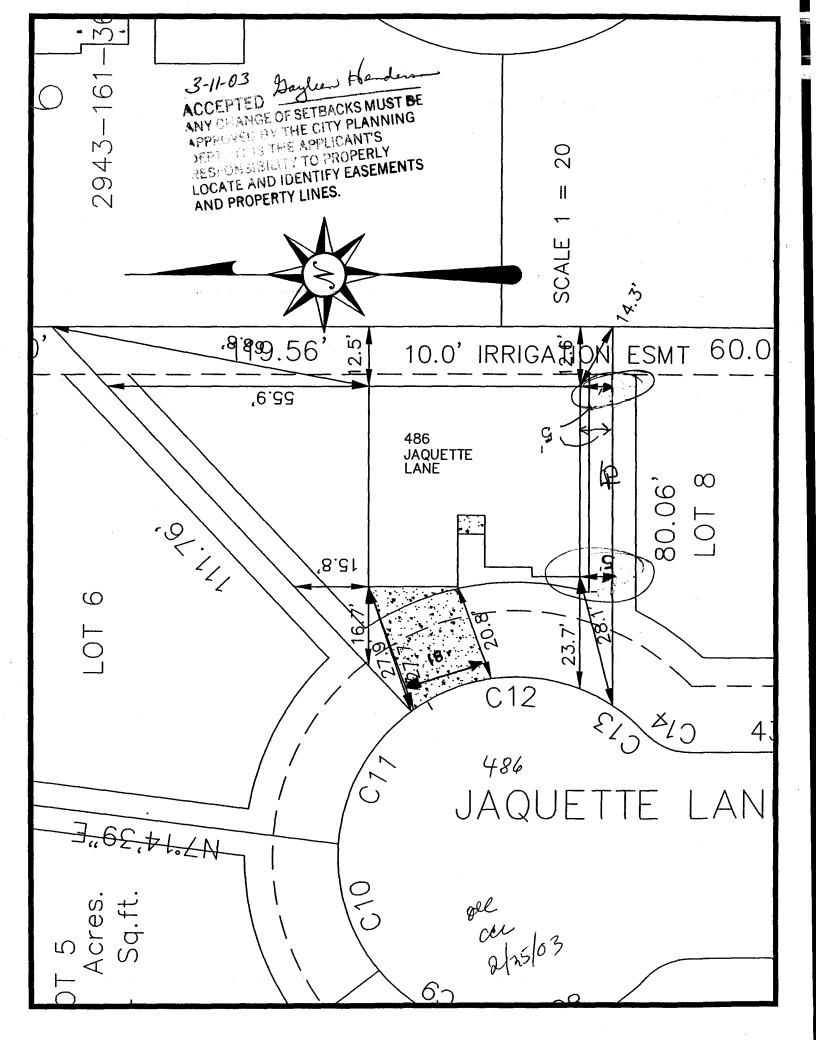

## PLANNING CLEARANCE

(Single Family Residential and Accessory Structures)

Community Development Department

BLDG PERMIT NO. 88 296

our Bridge to a Better Community

| BLDG ADDRESS 486 Jaquette In                                                                                                                                                                                                                                                                                                                                                                              | SQ. FT. OF PROPOSED BLDGS/ADDITION 1362                                                                                                                                                                                                                                                                                          |
|-----------------------------------------------------------------------------------------------------------------------------------------------------------------------------------------------------------------------------------------------------------------------------------------------------------------------------------------------------------------------------------------------------------|----------------------------------------------------------------------------------------------------------------------------------------------------------------------------------------------------------------------------------------------------------------------------------------------------------------------------------|
| TAX SCHEDULE NO. 2943-161-14-007                                                                                                                                                                                                                                                                                                                                                                          | SQ. FT. OF EXISTING BLDGS                                                                                                                                                                                                                                                                                                        |
| SUBDIVISION Ruby Meadows                                                                                                                                                                                                                                                                                                                                                                                  | TOTAL SQ. FT. OF EXISTING & PROPOSED 1362                                                                                                                                                                                                                                                                                        |
| FILINGBLK ALOT T  (1) OWNER Sanshine II Const. & Dev  (1) ADDRESS <u>A3506</u> Road, 65815  (1) TELEPHONE <u>A55-8853</u> (2) APPLICANT Sanshine II Const & Dev  (2) ADDRESS Same  (2) TELEPHONE Same                                                                                                                                                                                                     | NO. OF DWELLING UNITS:  Before: After: this Construction  NO. OF BUILDINGS ON PARCEL  Before: After: this Construction  USE OF EXISTING BUILDINGS  DESCRIPTION OF WORK & INTENDED USE Sengle Jamily  TYPE OF HOME PROPOSED:     Site Built Manufactured Home (UBC)     Manufactured Home (HUD)     Other (please specify)        |
| property lines, ingress/egress to the property, driveway loc                                                                                                                                                                                                                                                                                                                                              | All existing & proposed structure location(s), parking, setbacks to all cation & width & all easements & rights-of-way which abut the parcel.  COMMUNITY DEVELOPMENT DEPARTMENT STAFF  Maximum coverage of lot by structures  Permanent Foundation Required: YES  NO  Parking Req'mt  Special Conditions  CENSUS  TRAFFIC  ANNX# |
| structure authorized by this application cannot be occuping Occupancy has been issued, if applicable, by the Building I hereby acknowledge that I have read this application and ordinances, laws, regulations or restrictions which apply to action, which may include but not necessarily be limited to Applicant Signature  Applicant Approval  Additional water and/or sewer tap fee(s) are required: | the information is correct; I agree to comply with any and all codes, the project. I understand that failure to comply shall result in legal to non-use of the building(s).  Date 3-11-03  YES NO W/O No. 5-8-3-1                                                                                                                |
| Utility Accounting U                                                                                                                                                                                                                                                                                                                                                                                      | ) Date 3 - 12 - 3                                                                                                                                                                                                                                                                                                                |
| VALUE FOR CIVIAGNITUS FROM DATE OF 1001 ANDE                                                                                                                                                                                                                                                                                                                                                              | (0.11. 0.000.0.11. 11. 7. 1. 0.0.11.                                                                                                                                                                                                                                                                                             |