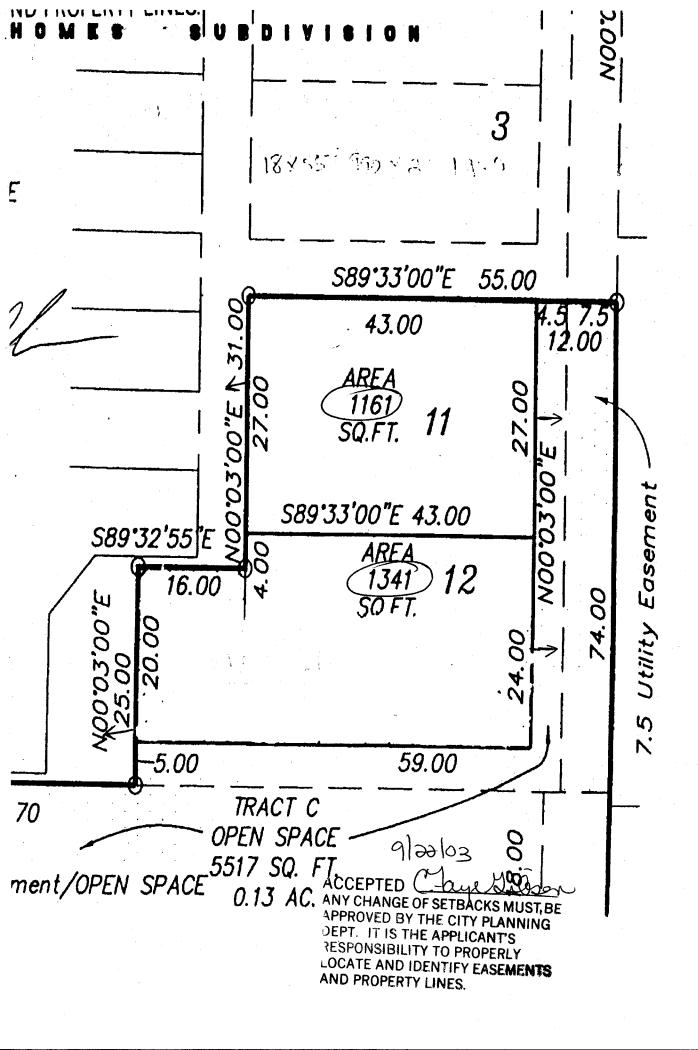

## PLANNING CLEARANCE

BLDG PERMIT NO.

91399

(Single Family Residential and Accessory Structures)

**Community Development Department** 

| Building Address 345 (). Rennedy Ave 1                                                                                                                                                                                                                                                                                                                                                                                                                                                                                                                                                                                                                                                                                                                                                                                                                                                                                                                                                                                                                                                                                                                                                                                                                                                                                                                                                                                                                                                                                                                                                                                                                                                                                                                                                                                                                                                                                                                                                                                                                                                                                         | No. of Existing Bldgs Proposed Proposed                                                                                                                                                                                                                                                                                                                                                                                                                                                                                                              |
|--------------------------------------------------------------------------------------------------------------------------------------------------------------------------------------------------------------------------------------------------------------------------------------------------------------------------------------------------------------------------------------------------------------------------------------------------------------------------------------------------------------------------------------------------------------------------------------------------------------------------------------------------------------------------------------------------------------------------------------------------------------------------------------------------------------------------------------------------------------------------------------------------------------------------------------------------------------------------------------------------------------------------------------------------------------------------------------------------------------------------------------------------------------------------------------------------------------------------------------------------------------------------------------------------------------------------------------------------------------------------------------------------------------------------------------------------------------------------------------------------------------------------------------------------------------------------------------------------------------------------------------------------------------------------------------------------------------------------------------------------------------------------------------------------------------------------------------------------------------------------------------------------------------------------------------------------------------------------------------------------------------------------------------------------------------------------------------------------------------------------------|------------------------------------------------------------------------------------------------------------------------------------------------------------------------------------------------------------------------------------------------------------------------------------------------------------------------------------------------------------------------------------------------------------------------------------------------------------------------------------------------------------------------------------------------------|
| Parcel No. 2945-104-33-012 12                                                                                                                                                                                                                                                                                                                                                                                                                                                                                                                                                                                                                                                                                                                                                                                                                                                                                                                                                                                                                                                                                                                                                                                                                                                                                                                                                                                                                                                                                                                                                                                                                                                                                                                                                                                                                                                                                                                                                                                                                                                                                                  | Sq. Ft. of Existing Bldgs Proposed                                                                                                                                                                                                                                                                                                                                                                                                                                                                                                                   |
| Subdivision Monument Touchames                                                                                                                                                                                                                                                                                                                                                                                                                                                                                                                                                                                                                                                                                                                                                                                                                                                                                                                                                                                                                                                                                                                                                                                                                                                                                                                                                                                                                                                                                                                                                                                                                                                                                                                                                                                                                                                                                                                                                                                                                                                                                                 | Sq. Ft. of Lot / Parcel 12 134/                                                                                                                                                                                                                                                                                                                                                                                                                                                                                                                      |
| Filing Block Lot _/2                                                                                                                                                                                                                                                                                                                                                                                                                                                                                                                                                                                                                                                                                                                                                                                                                                                                                                                                                                                                                                                                                                                                                                                                                                                                                                                                                                                                                                                                                                                                                                                                                                                                                                                                                                                                                                                                                                                                                                                                                                                                                                           | Sq. Ft. Coverage of Lot by Structures & Impervious Surface (Total Existing & Proposed)                                                                                                                                                                                                                                                                                                                                                                                                                                                               |
| OWNER INFORMATION:                                                                                                                                                                                                                                                                                                                                                                                                                                                                                                                                                                                                                                                                                                                                                                                                                                                                                                                                                                                                                                                                                                                                                                                                                                                                                                                                                                                                                                                                                                                                                                                                                                                                                                                                                                                                                                                                                                                                                                                                                                                                                                             |                                                                                                                                                                                                                                                                                                                                                                                                                                                                                                                                                      |
| Name Koos Coned The                                                                                                                                                                                                                                                                                                                                                                                                                                                                                                                                                                                                                                                                                                                                                                                                                                                                                                                                                                                                                                                                                                                                                                                                                                                                                                                                                                                                                                                                                                                                                                                                                                                                                                                                                                                                                                                                                                                                                                                                                                                                                                            | DESCRIPTION OF WORK & INTENDED USE:                                                                                                                                                                                                                                                                                                                                                                                                                                                                                                                  |
| Address 2050 Wrugher of                                                                                                                                                                                                                                                                                                                                                                                                                                                                                                                                                                                                                                                                                                                                                                                                                                                                                                                                                                                                                                                                                                                                                                                                                                                                                                                                                                                                                                                                                                                                                                                                                                                                                                                                                                                                                                                                                                                                                                                                                                                                                                        | New Single Family Home (*check type below) Interior Remodel Addition Other (please specify):                                                                                                                                                                                                                                                                                                                                                                                                                                                         |
| City / State / Zip GJ, Co 8/503                                                                                                                                                                                                                                                                                                                                                                                                                                                                                                                                                                                                                                                                                                                                                                                                                                                                                                                                                                                                                                                                                                                                                                                                                                                                                                                                                                                                                                                                                                                                                                                                                                                                                                                                                                                                                                                                                                                                                                                                                                                                                                | *TYPE OF HOME PROPOSED:                                                                                                                                                                                                                                                                                                                                                                                                                                                                                                                              |
| APPLICANT INFORMATION:                                                                                                                                                                                                                                                                                                                                                                                                                                                                                                                                                                                                                                                                                                                                                                                                                                                                                                                                                                                                                                                                                                                                                                                                                                                                                                                                                                                                                                                                                                                                                                                                                                                                                                                                                                                                                                                                                                                                                                                                                                                                                                         |                                                                                                                                                                                                                                                                                                                                                                                                                                                                                                                                                      |
| Name Koos Const The                                                                                                                                                                                                                                                                                                                                                                                                                                                                                                                                                                                                                                                                                                                                                                                                                                                                                                                                                                                                                                                                                                                                                                                                                                                                                                                                                                                                                                                                                                                                                                                                                                                                                                                                                                                                                                                                                                                                                                                                                                                                                                            | Site Built                                                                                                                                                                                                                                                                                                                                                                                                                                                                                                                                           |
| Address 2050 Wrangle et                                                                                                                                                                                                                                                                                                                                                                                                                                                                                                                                                                                                                                                                                                                                                                                                                                                                                                                                                                                                                                                                                                                                                                                                                                                                                                                                                                                                                                                                                                                                                                                                                                                                                                                                                                                                                                                                                                                                                                                                                                                                                                        |                                                                                                                                                                                                                                                                                                                                                                                                                                                                                                                                                      |
| City / State / Zip 6 5 60 81503                                                                                                                                                                                                                                                                                                                                                                                                                                                                                                                                                                                                                                                                                                                                                                                                                                                                                                                                                                                                                                                                                                                                                                                                                                                                                                                                                                                                                                                                                                                                                                                                                                                                                                                                                                                                                                                                                                                                                                                                                                                                                                | NOTES:                                                                                                                                                                                                                                                                                                                                                                                                                                                                                                                                               |
| Telephone 242-8779                                                                                                                                                                                                                                                                                                                                                                                                                                                                                                                                                                                                                                                                                                                                                                                                                                                                                                                                                                                                                                                                                                                                                                                                                                                                                                                                                                                                                                                                                                                                                                                                                                                                                                                                                                                                                                                                                                                                                                                                                                                                                                             |                                                                                                                                                                                                                                                                                                                                                                                                                                                                                                                                                      |
| REQUIRED: One plot plan, on 8 ½" x 11" paper, showing all existing & proposed structure location(s), parking, setbacks to all property lines, ingress/egress to the property, driveway location & width & all easements & rights-of-way which abut the parcel.                                                                                                                                                                                                                                                                                                                                                                                                                                                                                                                                                                                                                                                                                                                                                                                                                                                                                                                                                                                                                                                                                                                                                                                                                                                                                                                                                                                                                                                                                                                                                                                                                                                                                                                                                                                                                                                                 |                                                                                                                                                                                                                                                                                                                                                                                                                                                                                                                                                      |
|                                                                                                                                                                                                                                                                                                                                                                                                                                                                                                                                                                                                                                                                                                                                                                                                                                                                                                                                                                                                                                                                                                                                                                                                                                                                                                                                                                                                                                                                                                                                                                                                                                                                                                                                                                                                                                                                                                                                                                                                                                                                                                                                |                                                                                                                                                                                                                                                                                                                                                                                                                                                                                                                                                      |
| property lines, ingress/egress to the property, driveway location                                                                                                                                                                                                                                                                                                                                                                                                                                                                                                                                                                                                                                                                                                                                                                                                                                                                                                                                                                                                                                                                                                                                                                                                                                                                                                                                                                                                                                                                                                                                                                                                                                                                                                                                                                                                                                                                                                                                                                                                                                                              |                                                                                                                                                                                                                                                                                                                                                                                                                                                                                                                                                      |
| property lines, ingress/egress to the property, driveway location                                                                                                                                                                                                                                                                                                                                                                                                                                                                                                                                                                                                                                                                                                                                                                                                                                                                                                                                                                                                                                                                                                                                                                                                                                                                                                                                                                                                                                                                                                                                                                                                                                                                                                                                                                                                                                                                                                                                                                                                                                                              | on & width & all easements & rights-of-way which abut the parcel.                                                                                                                                                                                                                                                                                                                                                                                                                                                                                    |
| property lines, ingress/egress to the property, driveway location  THIS SECTION TO BE COMPLETED BY COMPLETED  | on & width & all easements & rights-of-way which abut the parcel.  MUNITY DEVELOPMENT DEPARTMENT STAFF                                                                                                                                                                                                                                                                                                                                                                                                                                               |
| property lines, ingress/egress to the property, driveway location  THIS SECTION TO BE COMPLETED BY COMPLETED  | MUNITY DEVELOPMENT DEPARTMENT STAFF Maximum coverage of lot by structures  Permanent Foundation Required: YESNO                                                                                                                                                                                                                                                                                                                                                                                                                                      |
| property lines, ingress/egress to the property, driveway location  THIS SECTION TO BE COMPLETED BY COMPLETED  | MUNITY DEVELOPMENT DEPARTMENT STAFF  Maximum coverage of lot by structures  Permanent Foundation Required: YES NO                                                                                                                                                                                                                                                                                                                                                                                                                                    |
| THIS SECTION TO BE COMPLETED BY | MUNITY DEVELOPMENT DEPARTMENT STAFF  Maximum coverage of lot by structures  Permanent Foundation Required: YES NO  Parking Requirement                                                                                                                                                                                                                                                                                                                                                                                                               |
| THIS SECTION TO BE COMPLETED BY | MUNITY DEVELOPMENT DEPARTMENT STAFF  Maximum coverage of lot by structures  Permanent Foundation Required: YES NO  Parking Requirement  Special Conditions                                                                                                                                                                                                                                                                                                                                                                                           |
| THIS SECTION TO BE COMPLETED BY | MUNITY DEVELOPMENT DEPARTMENT STAFF  Maximum coverage of lot by structures  Permanent Foundation Required: YES NO  Parking Requirement  Special Conditions  in writing, by the Community Development Department. The until a final inspection has been completed and a Certificate of                                                                                                                                                                                                                                                                |
| THIS SECTION TO BE COMPLETED BY | MUNITY DEVELOPMENT DEPARTMENT STAFF  Maximum coverage of lot by structures  Permanent Foundation Required: YES NO  Parking Requirement  Special Conditions  in writing, by the Community Development Department. The until a final inspection has been completed and a Certificate of epartment (Section 305, Uniform Building Code).  information is correct; I agree to comply with any and all codes, a project. I understand that failure to comply shall result in legal                                                                        |
| THIS SECTION TO BE COMPLETED BY | MUNITY DEVELOPMENT DEPARTMENT STAFF  Maximum coverage of lot by structures  Permanent Foundation Required: YES NO  Parking Requirement  Special Conditions  in writing, by the Community Development Department. The until a final inspection has been completed and a Certificate of epartment (Section 305, Uniform Building Code).  information is correct; I agree to comply with any and all codes, a project. I understand that failure to comply shall result in legal                                                                        |
| THIS SECTION TO BE COMPLETED BY | MUNITY DEVELOPMENT DEPARTMENT STAFF  Maximum coverage of lot by structures  Permanent Foundation Required: YES NO  Parking Requirement  Special Conditions  in writing, by the Community Development Department. The until a final inspection has been completed and a Certificate of epartment (Section 305, Uniform Building Code).  information is correct; I agree to comply with any and all codes, is project. I understand that failure to comply shall result in legal on-use of the building(s).                                            |
| THIS SECTION TO BE COMPLETED BY | MUNITY DEVELOPMENT DEPARTMENT STAFF  Maximum coverage of lot by structures  Permanent Foundation Required: YES NO  Parking Requirement  Special Conditions  in writing, by the Community Development Department. The until a final inspection has been completed and a Certificate of epartment (Section 305, Uniform Building Code).  Information is correct; I agree to comply with any and all codes, the project. I understand that failure to comply shall result in legal on-use of the building(s).  Date 9 2 2 3  Date 9 2 2 3  Date 9 2 2 3 |