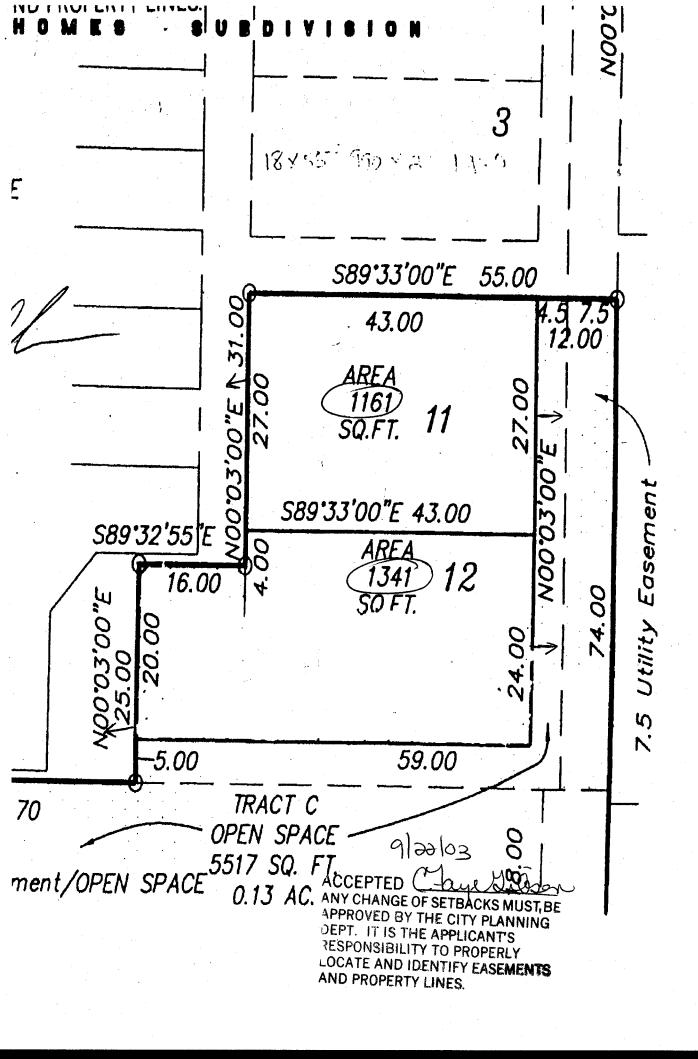

## PLANNING CLEARANCE

(D)

BLDG PERMIT NO.

91400

(Single Family Residential and Accessory Structures)

**Community Development Department** 

| Building Address 345 W. Kennely Ave                                                                                                                                                                                                                                                                                                                                                                                                                                                                                                                                                                   | No. of Existing Bldgs Proposed                                                                                                                                                                                                                                                                                                                                                                                                                                                                                         |
|-------------------------------------------------------------------------------------------------------------------------------------------------------------------------------------------------------------------------------------------------------------------------------------------------------------------------------------------------------------------------------------------------------------------------------------------------------------------------------------------------------------------------------------------------------------------------------------------------------|------------------------------------------------------------------------------------------------------------------------------------------------------------------------------------------------------------------------------------------------------------------------------------------------------------------------------------------------------------------------------------------------------------------------------------------------------------------------------------------------------------------------|
| Parcel No. 2945-104-33-01/                                                                                                                                                                                                                                                                                                                                                                                                                                                                                                                                                                            | Sq. Ft. of Existing Bldgs Proposed                                                                                                                                                                                                                                                                                                                                                                                                                                                                                     |
| Subdivision Monument Townhous                                                                                                                                                                                                                                                                                                                                                                                                                                                                                                                                                                         | Sq. Ft. of Lot / Parcel // //6/ #                                                                                                                                                                                                                                                                                                                                                                                                                                                                                      |
| Filing Block Lot//                                                                                                                                                                                                                                                                                                                                                                                                                                                                                                                                                                                    | Sq. Ft. Coverage of Lot by Structures & Impervious Surface (Total Existing & Proposed)                                                                                                                                                                                                                                                                                                                                                                                                                                 |
| OWNER INFORMATION:                                                                                                                                                                                                                                                                                                                                                                                                                                                                                                                                                                                    |                                                                                                                                                                                                                                                                                                                                                                                                                                                                                                                        |
| Name Koos Const The                                                                                                                                                                                                                                                                                                                                                                                                                                                                                                                                                                                   | DESCRIPTION OF WORK & INTENDED USE:                                                                                                                                                                                                                                                                                                                                                                                                                                                                                    |
| Address 2050 altragla of                                                                                                                                                                                                                                                                                                                                                                                                                                                                                                                                                                              | New Single Family Home (*check type below) Interior Remodel Other (please specify):                                                                                                                                                                                                                                                                                                                                                                                                                                    |
| City / State / Zip 6 1 0 8/503                                                                                                                                                                                                                                                                                                                                                                                                                                                                                                                                                                        | *TYPE OF HOME PROPOSED:                                                                                                                                                                                                                                                                                                                                                                                                                                                                                                |
| APPLICANT INFORMATION:                                                                                                                                                                                                                                                                                                                                                                                                                                                                                                                                                                                |                                                                                                                                                                                                                                                                                                                                                                                                                                                                                                                        |
| Name Kows Const The                                                                                                                                                                                                                                                                                                                                                                                                                                                                                                                                                                                   | Site Built Manufactured Home (UBC) Manufactured Home (HUD) Other (please specify):                                                                                                                                                                                                                                                                                                                                                                                                                                     |
| Address 2050 Warger at                                                                                                                                                                                                                                                                                                                                                                                                                                                                                                                                                                                | Ctrief (please specify).                                                                                                                                                                                                                                                                                                                                                                                                                                                                                               |
| City / State / Zip 6. Vi Co 8/503                                                                                                                                                                                                                                                                                                                                                                                                                                                                                                                                                                     |                                                                                                                                                                                                                                                                                                                                                                                                                                                                                                                        |
| Telephone 242 8779 /234-340                                                                                                                                                                                                                                                                                                                                                                                                                                                                                                                                                                           |                                                                                                                                                                                                                                                                                                                                                                                                                                                                                                                        |
| REQUIRED: One plot plan, on 8 ½" x 11" paper, showing all existing & proposed structure location(s), parking, setbacks to all property lines, ingress/egress to the property, driveway location & width & all easements & rights-of-way which abut the parcel.                                                                                                                                                                                                                                                                                                                                        |                                                                                                                                                                                                                                                                                                                                                                                                                                                                                                                        |
| property lines, ingress/egress to the property, driveway location                                                                                                                                                                                                                                                                                                                                                                                                                                                                                                                                     | n & width & all easements & rights-of-way which abut the parcel.                                                                                                                                                                                                                                                                                                                                                                                                                                                       |
|                                                                                                                                                                                                                                                                                                                                                                                                                                                                                                                                                                                                       | MUNITY DEVELOPMENT DEPARTMENT STAFF®                                                                                                                                                                                                                                                                                                                                                                                                                                                                                   |
|                                                                                                                                                                                                                                                                                                                                                                                                                                                                                                                                                                                                       |                                                                                                                                                                                                                                                                                                                                                                                                                                                                                                                        |
| THIS SECTION TO BE COMPLETED BY COM                                                                                                                                                                                                                                                                                                                                                                                                                                                                                                                                                                   | MUNITY DEVELOPMENT DEPARTMENT STAFF                                                                                                                                                                                                                                                                                                                                                                                                                                                                                    |
| ZONE from PL Rear NOT PL                                                                                                                                                                                                                                                                                                                                                                                                                                                                                                                                                                              | MUNITY DEVELOPMENT DEPARTMENT STAFF Maximum coverage of lot by structures                                                                                                                                                                                                                                                                                                                                                                                                                                              |
| ZONE from property line (PL)                                                                                                                                                                                                                                                                                                                                                                                                                                                                                                                                                                          | MUNITY DEVELOPMENT DEPARTMENT STAFF Maximum coverage of lot by structures  Permanent Foundation Required: YESNO                                                                                                                                                                                                                                                                                                                                                                                                        |
| ZONE from property line (PL)  Side from PL Rear from PL  Maximum Height Structure(s)  Driveway                                                                                                                                                                                                                                                                                                                                                                                                                                                                                                        | MUNITY DEVELOPMENT DEPARTMENT STAFF  Maximum coverage of lot by structures  Permanent Foundation Required: YES NO  Parking Requirement                                                                                                                                                                                                                                                                                                                                                                                 |
| ZONE                                                                                                                                                                                                                                                                                                                                                                                                                                                                                                                                                                                                  | MUNITY DEVELOPMENT DEPARTMENT STAFF  Maximum coverage of lot by structures  Permanent Foundation Required: YESNO  Parking Requirement  Special Conditions                                                                                                                                                                                                                                                                                                                                                              |
| SETBACKS: Front from property line (PL)  Side from PL Rear took PL  Maximum Height Structure(s)  Driveway Location Approval (Engineer's Initials)  Modifications to this Planning Clearance must be approved,                                                                                                                                                                                                                                                                                                                                                                                         | MUNITY DEVELOPMENT DEPARTMENT STAFF  Maximum coverage of lot by structures  Permanent Foundation Required: YES NO  Parking Requirement  Special Conditions  in writing, by the Community Development Department. The until a final inspection has been completed and a Certificate of                                                                                                                                                                                                                                  |
| SETBACKS: Front from property line (PL)  Side from PL Rear Not PL  Maximum Heigh Structure(s)  Driveway Location Approval (Engineer's Initials)  Modifications to this Planning Clearance must be approved, structure authorized by this application cannot be occupied to Occupancy has been issued, if applicable, by the Building Deline I hereby acknowledge that I have read this application and the                                                                                                                                                                                            | MUNITY DEVELOPMENT DEPARTMENT STAFF  Maximum coverage of lot by structures  Permanent Foundation Required: YESNO  Parking Requirement  Special Conditions  in writing, by the Community Development Department. The until a final inspection has been completed and a Certificate of epartment (Section 305, Uniform Building Code).                                                                                                                                                                                   |
| SETBACKS: Front from property line (PL) Side from PL Rear tool PL  Maximum Heigh of Structure(s)  Driveway Location Approval (Engineer's Initials)  Modifications to this Planning Clearance must be approved, structure authorized by this application cannot be occupied to Occupancy has been issued, if applicable, by the Building Delinery laws, regulations or restrictions which apply to the                                                                                                                                                                                                 | MUNITY DEVELOPMENT DEPARTMENT STAFF  Maximum coverage of lot by structures  Permanent Foundation Required: YESNO  Parking Requirement  Special Conditions  in writing, by the Community Development Department. The until a final inspection has been completed and a Certificate of epartment (Section 305, Uniform Building Code).                                                                                                                                                                                   |
| SETBACKS: Front from property line (PL)  Side from PL Rear hour PL  Maximum Height Structure(s)  Driveway  Voting District Driveway  Location Approval (Engineer's Initials)  Modifications to this Planning Clearance must be approved, structure authorized by this application cannot be occupied of Occupancy has been issued, if applicable, by the Building Deliner ordinances, laws, regulations or restrictions which apply to the action, which may include but not necessarily be limited to not be compared to the continuous property of the continuous property line (PL)  Brown PL Rear | MUNITY DEVELOPMENT DEPARTMENT STAFF  Maximum coverage of lot by structures  Permanent Foundation Required: YES NO  Parking Requirement  Special Conditions  in writing, by the Community Development Department. The until a final inspection has been completed and a Certificate of epartment (Section 305, Uniform Building Code).  information is correct; I agree to comply with any and all codes, exproject. I understand that failure to comply shall result in legal on-use of the building(s).  Date 9-22-03 |
| SETBACKS: Front from property line (PL) Side from PL Rear tool PL  Maximum Height Structure(s)  Driveway Location Approval (Engineer's Initials)  Modifications to this Planning Clearance must be approved, structure authorized by this application cannot be occupied of Occupancy has been issued, if applicable, by the Building Delinances, laws, regulations or restrictions which apply to the action, which may include but not necessarily be limited to not Applicant Signature                                                                                                            | MUNITY DEVELOPMENT DEPARTMENT STAFF  Maximum coverage of lot by structures  Permanent Foundation Required: YES                                                                                                                                                                                                                                                                                                                                                                                                         |