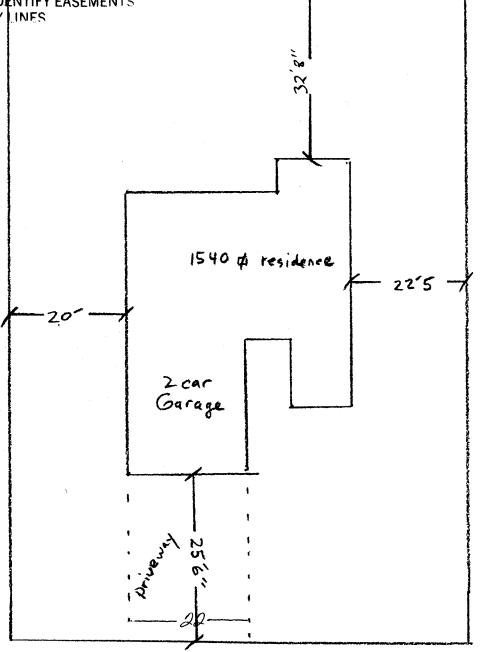

>Other (please specify) An existing & proposed structure location(s), parking, setbacks to all easements & rights-of-way which abut the parcel. DMMUNITY DEVELOPMENT DEPARTMENT STAFF ™ Maximum coverage of lot by structures Permanent Foundation Required: YES XNO Parking Req'mt Special Conditions CENSUS                                                                                                                                                                                                                                                                                                                                                                                    |

Proposed Plot Plan

2752 Laguna

## Eagle Sub. Lot 16 BIK 1



APPROVED BY THE CITY PLANNING DEPT. IT IS THE APPLICANT'S





on Cer 117/03