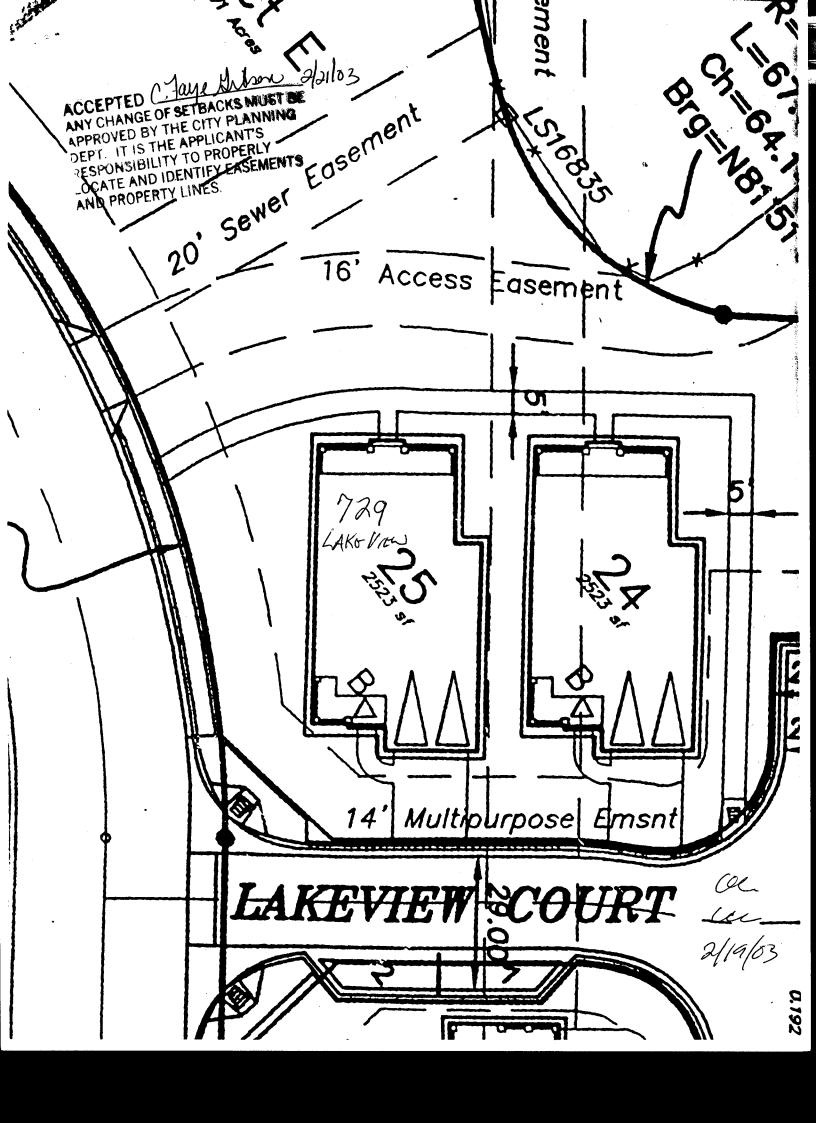

## PLANNING CLEARANCE

BLDG PERMIT NO.

8824Ce

(Single Family Residential and Accessory Structures)

Community Development Department

Your Bridge to a Better Community

|                                                                                                                                                                                      | •                                                                                                                                                                                                                                                                                                                                                                                                                                                                                                                                                                                                                                                                                                                                                  |
|--------------------------------------------------------------------------------------------------------------------------------------------------------------------------------------|----------------------------------------------------------------------------------------------------------------------------------------------------------------------------------------------------------------------------------------------------------------------------------------------------------------------------------------------------------------------------------------------------------------------------------------------------------------------------------------------------------------------------------------------------------------------------------------------------------------------------------------------------------------------------------------------------------------------------------------------------|
| BLDG ADDRESS 729 MKI VIW G.                                                                                                                                                          | SQ. FT. OF PROPOSED BLDGS/ADDITION 49                                                                                                                                                                                                                                                                                                                                                                                                                                                                                                                                                                                                                                                                                                              |
| TAX SCHEDULE NO. 270/-734-76-002                                                                                                                                                     | SQ. FT. OF EXISTING BLDGS                                                                                                                                                                                                                                                                                                                                                                                                                                                                                                                                                                                                                                                                                                                          |
| SUBDIVISION JUNGAN GRAINS SUB                                                                                                                                                        | TOTAL SQ. FT. OF EXISTING & PROPOSED 1419                                                                                                                                                                                                                                                                                                                                                                                                                                                                                                                                                                                                                                                                                                          |
| FILING 3 BLK LOT 25  (1) OWNER FUNDAM GRANDS LAC                                                                                                                                     | NO. OF DWELLING UNITS:  Before: After: this Construction  NO. OF BUILDINGS ON PARCEL  Before: After: this Construction  USE OF EXISTING BUILDINGS After: After: After: this Construction  USE OF EXISTING BUILDINGS After: |
| property lines, ingress/egress to the property, driveway lo                                                                                                                          | All existing & proposed structure location(s), parking, setbacks to all cation & width & all easements & rights-of-way which abut the parcel.  DIMMUNITY DEVELOPMENT DEPARTMENT STAFF   Maximum coverage of lot by structures                                                                                                                                                                                                                                                                                                                                                                                                                                                                                                                      |
| SETBACKS: Frontfrom property line (PL)                                                                                                                                               | Permanent Foundation Required: YESNO                                                                                                                                                                                                                                                                                                                                                                                                                                                                                                                                                                                                                                                                                                               |
| or from center of ROW, whichever is greater                                                                                                                                          | Parking Req'mt                                                                                                                                                                                                                                                                                                                                                                                                                                                                                                                                                                                                                                                                                                                                     |
| Side from PL, Rear from P                                                                                                                                                            | Special Conditions                                                                                                                                                                                                                                                                                                                                                                                                                                                                                                                                                                                                                                                                                                                                 |
| Maximum Height                                                                                                                                                                       | CENSUS TRAFFIC ANNX#                                                                                                                                                                                                                                                                                                                                                                                                                                                                                                                                                                                                                                                                                                                               |
| structure authorized by this application cannot be occupi<br>Occupancy has been issued, if applicable, by the Building<br>I hereby acknowledge that I have read this application and | the information is correct; I agree to comply with any and all codes, the project. I understand that failure to comply shall result in legal                                                                                                                                                                                                                                                                                                                                                                                                                                                                                                                                                                                                       |
| Additional water and/or agus to for/a)                                                                                                                                               | VES. INO. LIMONIA                                                                                                                                                                                                                                                                                                                                                                                                                                                                                                                                                                                                                                                                                                                                  |
| Additional water and/or sewer tap fee(s) are required:  Utility Accounting                                                                                                           | YES X NO W/O No. 15750                                                                                                                                                                                                                                                                                                                                                                                                                                                                                                                                                                                                                                                                                                                             |
| Juney Accounting */ // //                                                                                                                                                            | Doto 0/                                                                                                                                                                                                                                                                                                                                                                                                                                                                                                                                                                                                                                                                                                                                            |
| Mage                                                                                                                                                                                 | (Section 9-3-2C Grand Junction Zoning & Development Code)                                                                                                                                                                                                                                                                                                                                                                                                                                                                                                                                                                                                                                                                                          |