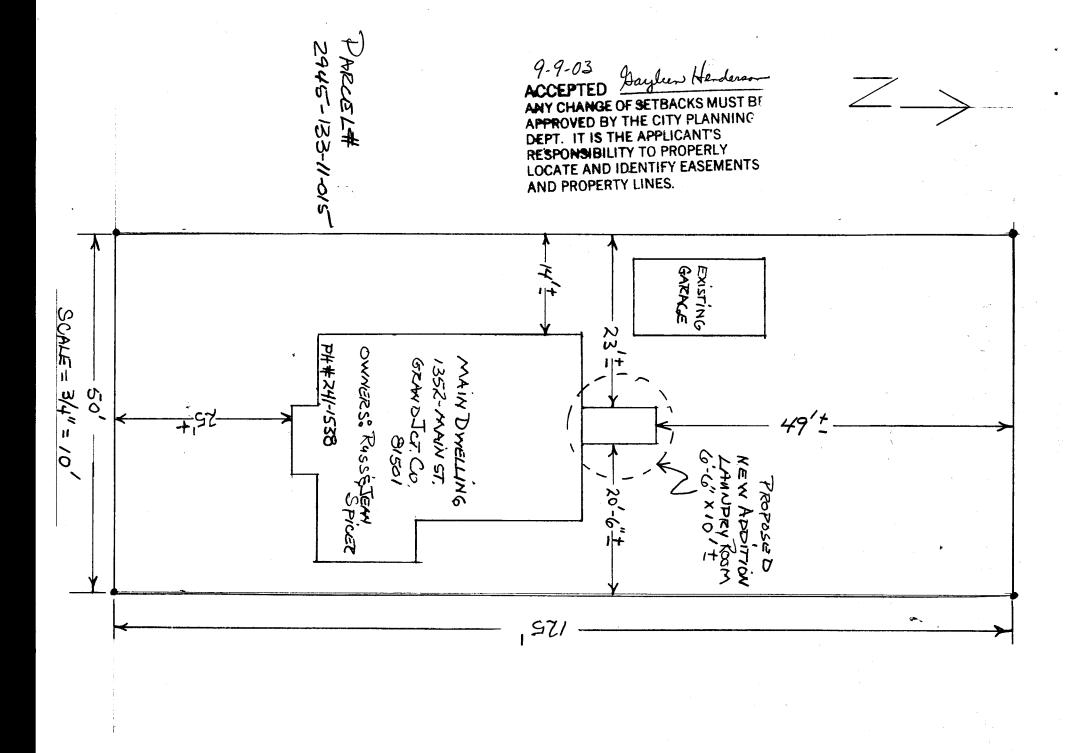

|                                                                                                                                                                                                   | 01051                                                                                                                                                                   |
|---------------------------------------------------------------------------------------------------------------------------------------------------------------------------------------------------|-------------------------------------------------------------------------------------------------------------------------------------------------------------------------|
| PLANNING CLEA                                                                                                                                                                                     | ARANCE (D) BLDG PERMIT NO. 9/254                                                                                                                                        |
| TCP \$ (Single Family Residential and A                                                                                                                                                           |                                                                                                                                                                         |
| SIF \$ Community Developme                                                                                                                                                                        | ont Department                                                                                                                                                          |
| Building Address 1352-MAIN ST.                                                                                                                                                                    | No. of Existing Bldgs 2 Proposed 2                                                                                                                                      |
|                                                                                                                                                                                                   | •                                                                                                                                                                       |
| Parcel No. 2945-133-11-0/5                                                                                                                                                                        | Sq. Ft. of Existing Bldgs (604) Proposed (604)                                                                                                                          |
| Subdivision KEITHS ADDITION                                                                                                                                                                       | Sq. Ft. of Lot / Parcel 6,250                                                                                                                                           |
| Filing Block H Lot S 19 \(\xi_2\)                                                                                                                                                                 | Sq. Ft. Coverage of Lot by Structures & Impervious Surface (Total Existing & Proposed)                                                                                  |
| OWNER INFORMATION:                                                                                                                                                                                | DESCRIPTION OF WORK & INTENDED USE:                                                                                                                                     |
| Name Kuss & JEAN SpiceR                                                                                                                                                                           | Navy Circle Femily Henry (teheck hims helevy)                                                                                                                           |
| Address <u>/352-MAIN ST.</u>                                                                                                                                                                      | New Single Family Home (*check type below) Interior Remodel Other (please specify):                                                                                     |
| City / State / Zip GRAND JCT. Co. 8/50/                                                                                                                                                           | *TYPE OF HOME PROPOSED:                                                                                                                                                 |
| APPLICANT INFORMATION:                                                                                                                                                                            | Site Built Manufactured Home (UBC)                                                                                                                                      |
| Name RUSSETEAN SPICER                                                                                                                                                                             | Manufactured Home (HUD) Other (please specify):                                                                                                                         |
| Address 1352-MA(N) ST.                                                                                                                                                                            | -                                                                                                                                                                       |
| City/State/Zip GRAUD Tet. Co. 8/50/                                                                                                                                                               | NOTES:                                                                                                                                                                  |
| Telephone 241-7538                                                                                                                                                                                |                                                                                                                                                                         |
|                                                                                                                                                                                                   | existing & proposed structure location(s), parking, setbacks to all                                                                                                     |
|                                                                                                                                                                                                   | ion & width & all easements & rights-of-way which abut the parcel.  IMUNITY DEVELOPMENT DEPARTMENT STAFF                                                                |
| ZONE RMF-8                                                                                                                                                                                        | Maximum coverage of lot by structures                                                                                                                                   |
| SETBACKS: Front 20 / 25 from property line (PL)                                                                                                                                                   | Permanent Foundation Required: YES NO                                                                                                                                   |
| Side 5 / 3 from PL Rear 10 5 from PL                                                                                                                                                              | Parking Requirement 2                                                                                                                                                   |
| Maximum Height of Structure(s) 35                                                                                                                                                                 | Special Conditions                                                                                                                                                      |
| Driveway                                                                                                                                                                                          |                                                                                                                                                                         |
| Voting District Location Approval(Engineer's Initials                                                                                                                                             | <u>s</u> )                                                                                                                                                              |
|                                                                                                                                                                                                   | d, in writing, by the Community Development Department. The until a final inspection has been completed and a Certificate of                                            |
|                                                                                                                                                                                                   | Department (Section 305, Uniform Building Code).                                                                                                                        |
| Occupancy has been issued, if applicable, by the Building D<br>I hereby acknowledge that I have read this application and the                                                                     | ne information is correct; I agree to comply with any and all codes, ne project. I understand that failure to comply shall result in legal                              |
| Occupancy has been issued, if applicable, by the Building D<br>I hereby acknowledge that I have read this application and the<br>ordinances, laws, regulations or restrictions which apply to the | ne information is correct; I agree to comply with any and all codes, one project. I understand that failure to comply shall result in legal non-use of the building(s). |