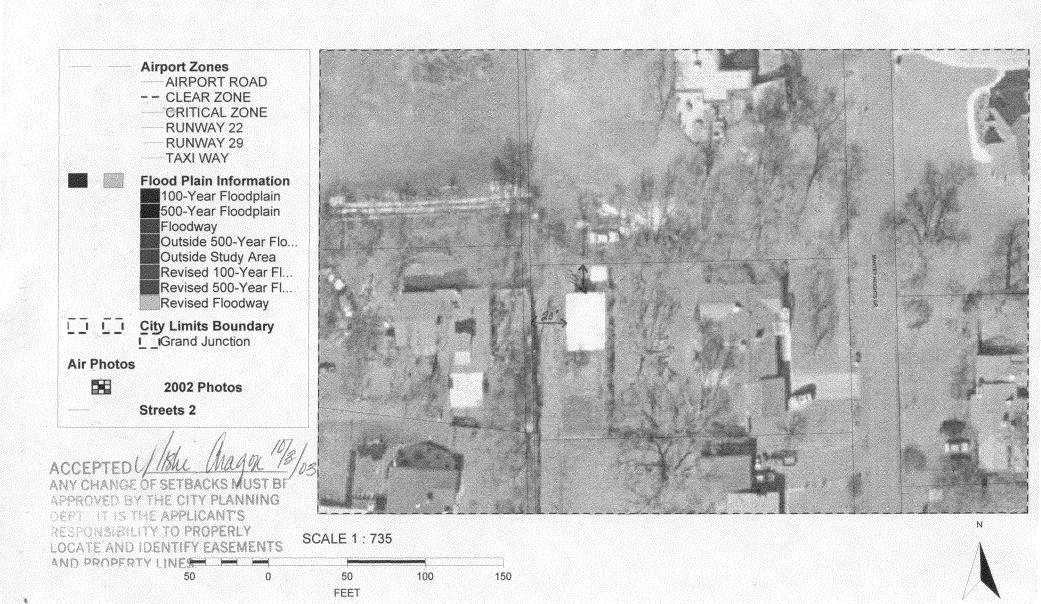

t by structures                     |
| THIS SECTION TO BE COMPLETED BY  ZONE  SETBACKS: Front  or from center of ROW, whichever is greater  Side                   | Maximum covered Maximum covered Maximum covered PL)  Permanent For Parking Req'man PL  Special Condition CENSUS  Droved, in writing, by the Coupled until a final inspection ding Department (Section 3 and the information is correctly to the project. I understarted to non-use of the building Day  Day  Day  Day  Day  Maximum covered Ma | erage of lot by structures                     |

VALID FOR SIX MONTHS FROM DATE OF ISSUANCE (Section 9-3-2C Grand Junction Zoning & Development Code)

(White: Planning)

(Yellow: Customer)

(Pink: Building Department)

(Goldenrod: Utility Accounting)

## City of Grand Junction GIS Zoning Map ©