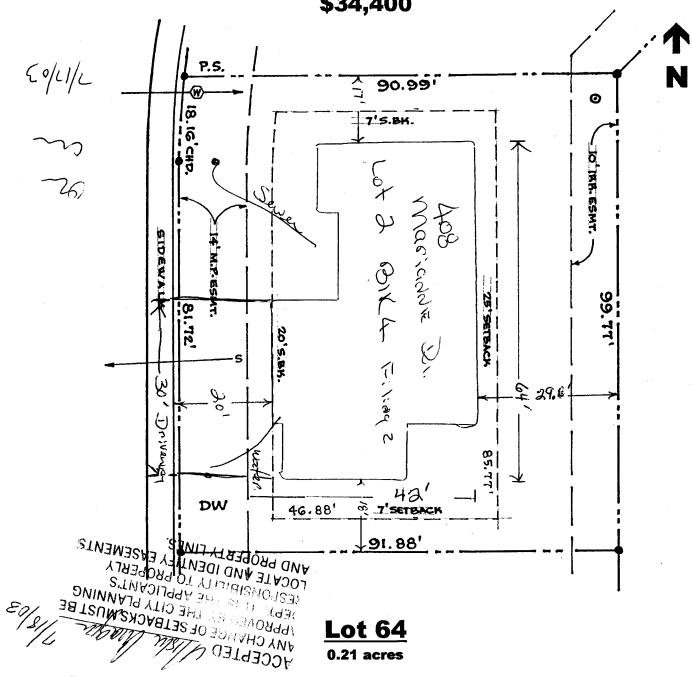

## WESTLAND ESTATES SUBDIVISION

Filing II, Block 4, Lot 2, Zoned RSF-4 Address: 408 Marianne Drive Tax Parcel Number 2943-174-26-064

\$34,400

## DW Driveway Loc'n. P.S. Public Services (G + E + Tel. + TV) 0 **Irrigation Svc.**

Plat as Recorded in Book 19, Pages 331 - 332, 6-4-03 Westland Estates Filings II, IV and V Homeowners Association, Inc. Covenants, Conditions and Restrictions as recorded in Book 3376, Pages 350 etc.