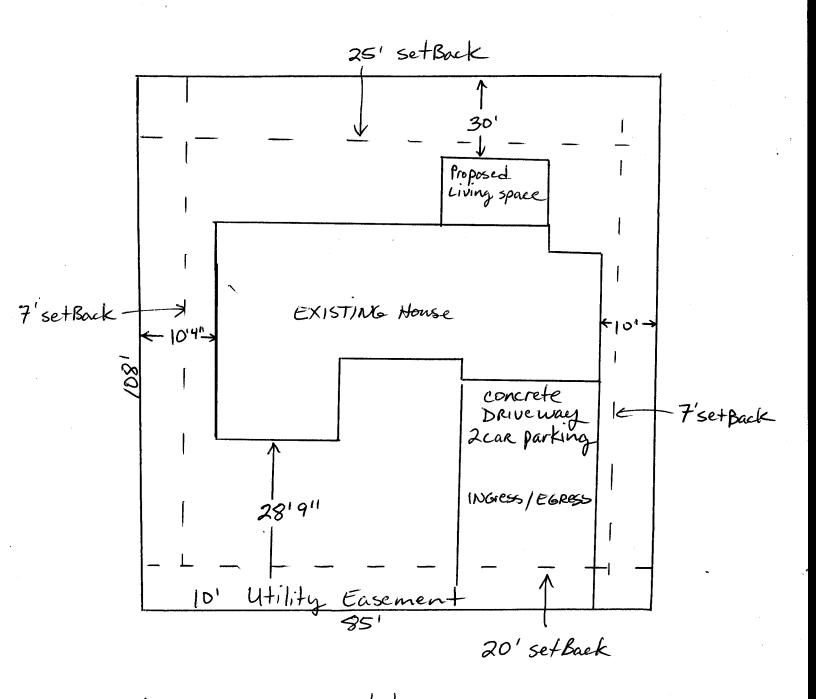

Your Bridge to a Better Communit

(Goldenrod: Utility Accounting)

| BLDG ADDRESS 323 May fair                                                                              | SQ. FT. OF PROPOSED BLDGS/ADDITION 299                                                                                                                                                                                                                                                                                                                                                                                                        |
|--------------------------------------------------------------------------------------------------------|-----------------------------------------------------------------------------------------------------------------------------------------------------------------------------------------------------------------------------------------------------------------------------------------------------------------------------------------------------------------------------------------------------------------------------------------------|
| TAX SCHEDULE NO. 2945-112-11-011                                                                       | SQ. FT. OF EXISTING BLDGS 1595                                                                                                                                                                                                                                                                                                                                                                                                                |
| SUBDIVISION Vanderen-Ford Heights Repla                                                                | FTOTAL SQ. FT. OF EXISTING & PROPOSED 1894                                                                                                                                                                                                                                                                                                                                                                                                    |
| FILING BLK LOT 13                                                                                      | NO. OF DWELLING UNITS:                                                                                                                                                                                                                                                                                                                                                                                                                        |
| (1) OWNER Todd + Wendy Vide lock                                                                       | Before: After: this Construction NO. OF BUILDINGS ON PARCEL                                                                                                                                                                                                                                                                                                                                                                                   |
| (1) ADDRESS 323 Mayfair                                                                                | Before: After: this Construction                                                                                                                                                                                                                                                                                                                                                                                                              |
| (1) TELEPHONE 970 241-2057                                                                             | USE OF EXISTING BUILDINGS Residence                                                                                                                                                                                                                                                                                                                                                                                                           |
| (2) APPLICANT                                                                                          | DESCRIPTION OF WORK & INTENDED USE Living space About ton                                                                                                                                                                                                                                                                                                                                                                                     |
| (2) ADDRESS                                                                                            | TYPE OF HOME PROPOSED:  Site Built Manufactured Home (UBC)                                                                                                                                                                                                                                                                                                                                                                                    |
| (2) TELEPHONE                                                                                          | Manufactured Home (HUD) Other (please specify)                                                                                                                                                                                                                                                                                                                                                                                                |
|                                                                                                        | all existing & proposed structure location(s), parking, setbacks to all cation & width & all easements & rights-of-way which abut the parcel.                                                                                                                                                                                                                                                                                                 |
| ** THIS SECTION TO BE COMPLETED BY C                                                                   | OMMUNITY DEVELOPMENT DEPARTMENT STAFF 🐿                                                                                                                                                                                                                                                                                                                                                                                                       |
| ZONE RSF-4                                                                                             | Maximum coverage of lot by structures 50 %                                                                                                                                                                                                                                                                                                                                                                                                    |
|                                                                                                        |                                                                                                                                                                                                                                                                                                                                                                                                                                               |
| SETBACKS: Front 20' from property line (PL)                                                            | Permanent Foundation Required: YESNO                                                                                                                                                                                                                                                                                                                                                                                                          |
| or from center of ROW, whichever is greater                                                            | Parking Regimt                                                                                                                                                                                                                                                                                                                                                                                                                                |
| Side from PL, Rear from P                                                                              | Parking Regimt                                                                                                                                                                                                                                                                                                                                                                                                                                |
| or from center of ROW, whichever is greater                                                            | Parking Req'mt ${\cal Q}$                                                                                                                                                                                                                                                                                                                                                                                                                     |
| Side from PL, Rear from PMaximum Height Modifications to this Planning Clearance must be approximately | Parking Req'mt                                                                                                                                                                                                                                                                                                                                                                                                                                |
| Side from PL, Rear                                                                                     | Parking Req'mt  Special Conditions  CENSUS TRAFFIC ANNX#  ved, in writing, by the Community Development Department. The led until a final inspection has been completed and a Certificate of g Department (Section 305, Uniform Building Code).  Ithe information is correct; I agree to comply with any and all codes, to the project. I understand that failure to comply shall result in legal                                             |
| Side from PL, Rear                                                                                     | Parking Req'mt  Special Conditions  CENSUS TRAFFIC ANNX#  ved, in writing, by the Community Development Department. The led until a final inspection has been completed and a Certificate of g Department (Section 305, Uniform Building Code).  Ithe information is correct; I agree to comply with any and all codes, to the project. I understand that failure to comply shall result in legal                                             |
| Side from PL, Rear                                                                                     | Parking Req'mt  Special Conditions  CENSUS TRAFFIC ANNX#  ved, in writing, by the Community Development Department. The led until a final inspection has been completed and a Certificate of g Department (Section 305, Uniform Building Code).  It the information is correct; I agree to comply with any and all codes, on the project. I understand that failure to comply shall result in legal to non-use of the building(s).            |
| Side from PL, Rear                                                                                     | Parking Req'mt  Special Conditions  CENSUS TRAFFIC ANNX#  ved, in writing, by the Community Development Department. The led until a final inspection has been completed and a Certificate of g Department (Section 305, Uniform Building Code).  Ithe information is correct; I agree to comply with any and all codes, on the project. I understand that failure to comply shall result in legal to non-use of the building(s).  Date 1/2/03 |
| Side from PL, Rear                                                                                     | Parking Req'mt                                                                                                                                                                                                                                                                                                                                                                                                                                |