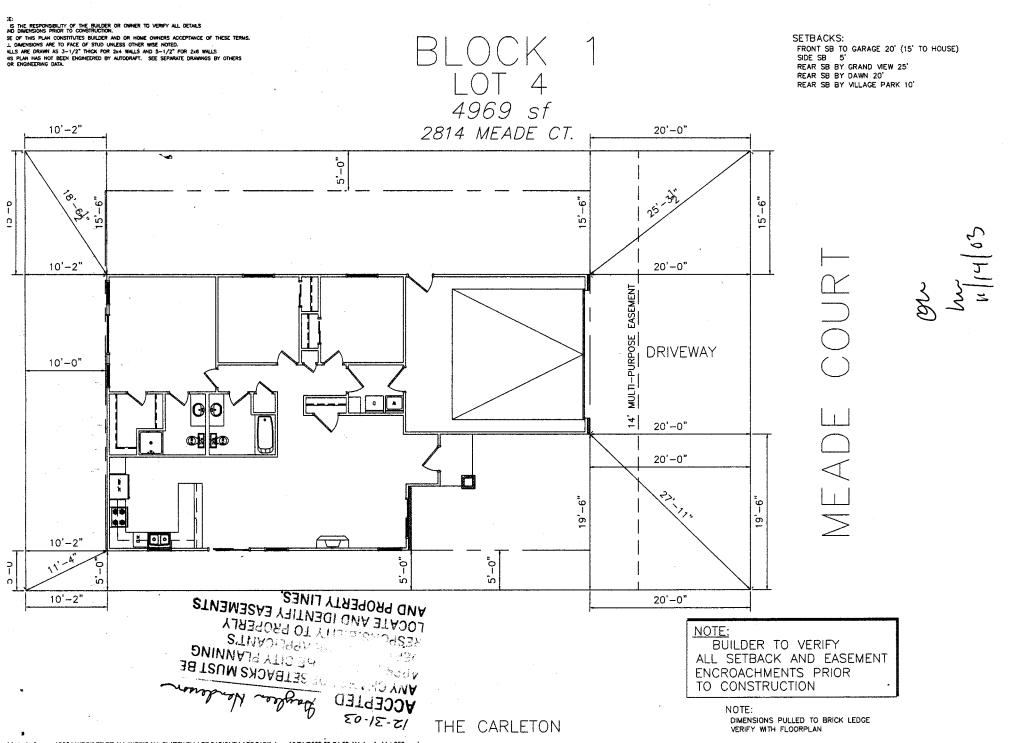

|                                                                                                                                                                                                                                                                                                                                                             | Your Bridge to a Better Community                                                                                                                                              |  |
|-------------------------------------------------------------------------------------------------------------------------------------------------------------------------------------------------------------------------------------------------------------------------------------------------------------------------------------------------------------|--------------------------------------------------------------------------------------------------------------------------------------------------------------------------------|--|
| BLDG ADDRESS D814 MEAGE CT                                                                                                                                                                                                                                                                                                                                  | SQ. FT. OF PROPOSED BLDGS/ADDITION 1764                                                                                                                                        |  |
| TAX SCHEDULE NO. 2943-063-45-004                                                                                                                                                                                                                                                                                                                            | SQ. FT. OF EXISTING BLDGS                                                                                                                                                      |  |
| SUBDIVISION Village Park                                                                                                                                                                                                                                                                                                                                    | TOTAL SQ. FT. OF EXISTING & PROPOSED 1766                                                                                                                                      |  |
| FILING 4 BLK / LOT 4                                                                                                                                                                                                                                                                                                                                        | NO. OF DWELLING UNITS:  Before: After: this Construction                                                                                                                       |  |
| (1) OWNER Sonshine I                                                                                                                                                                                                                                                                                                                                        | NO. OF BUILDINGS ON PARCEL Before: After: this Construction                                                                                                                    |  |
| (1) ADDRESS <u>J350</u> C ROAD                                                                                                                                                                                                                                                                                                                              | USE OF EXISTING BUILDINGS                                                                                                                                                      |  |
| (1) TELEPHONE 355 - 8853                                                                                                                                                                                                                                                                                                                                    | DESCRIPTION OF WORK & INTENDED USE Single Family                                                                                                                               |  |
| (2) APPLICANT Sonshoe I                                                                                                                                                                                                                                                                                                                                     |                                                                                                                                                                                |  |
| (2) ADDRESS 2350 G ROAD                                                                                                                                                                                                                                                                                                                                     | TYPE OF HOME PROPOSED:  Site Built Manufactured Home (UBC)                                                                                                                     |  |
| (2) TELEPHONE 255-8853                                                                                                                                                                                                                                                                                                                                      | Manufactured Home (HUD) Other (please specify)                                                                                                                                 |  |
|                                                                                                                                                                                                                                                                                                                                                             | all existing & proposed structure location(s), parking, setbacks to all                                                                                                        |  |
|                                                                                                                                                                                                                                                                                                                                                             | cation & width & all easements & rights-of-way which abut the parcel.                                                                                                          |  |
| F THIS SECTION TO BE COMPLETED BY CO                                                                                                                                                                                                                                                                                                                        | OMMUNITY DEVELOPMENT DEPARTMENT STAFF 🖘                                                                                                                                        |  |
| ZONE PD                                                                                                                                                                                                                                                                                                                                                     | Maximum coverage of lot by structures 5070                                                                                                                                     |  |
| SETBACKS: Front 15' from property line (PL) or from center of ROW, whichever is greater                                                                                                                                                                                                                                                                     | Permanent Foundation Required: YESNO                                                                                                                                           |  |
|                                                                                                                                                                                                                                                                                                                                                             | Parking Req'mt                                                                                                                                                                 |  |
|                                                                                                                                                                                                                                                                                                                                                             | Special Conditions Eng foundation regid                                                                                                                                        |  |
| Maximum Height 32'                                                                                                                                                                                                                                                                                                                                          | CENSUS TRAFFIC ANNX#                                                                                                                                                           |  |
| $\mathcal{L}$                                                                                                                                                                                                                                                                                                                                               |                                                                                                                                                                                |  |
| Modifications to this Planning Clearance must be approved, in writing, by the Community Development Department. The structure authorized by this application cannot be occupied until a final inspection has been completed and a Certificate of Occupancy has been issued, if applicable, by the Building Department (Section 305, Uniform Building Code). |                                                                                                                                                                                |  |
|                                                                                                                                                                                                                                                                                                                                                             | the information is correct; I agree to comply with any and all codes, of the project. I understand that failure to comply shall result in legal to non-use of the building(s). |  |
| Applicant Signature MS/2                                                                                                                                                                                                                                                                                                                                    | Date                                                                                                                                                                           |  |
| Department Approval BH Hayleen 74en                                                                                                                                                                                                                                                                                                                         | derson Date 12-31-03                                                                                                                                                           |  |
| 0                                                                                                                                                                                                                                                                                                                                                           |                                                                                                                                                                                |  |
| Additional water and/or sewer ten fee/s) are required:                                                                                                                                                                                                                                                                                                      | VES INO IMPONSITION                                                                                                                                                            |  |
| Additional water and/or sewer tap fee(s) are required:                                                                                                                                                                                                                                                                                                      | YES NO WO NO S 9                                                                                                                                                               |  |
| Utility Accounting                                                                                                                                                                                                                                                                                                                                          | YES NO W/O No/ 9 / Date                                                                                                                                                        |  |