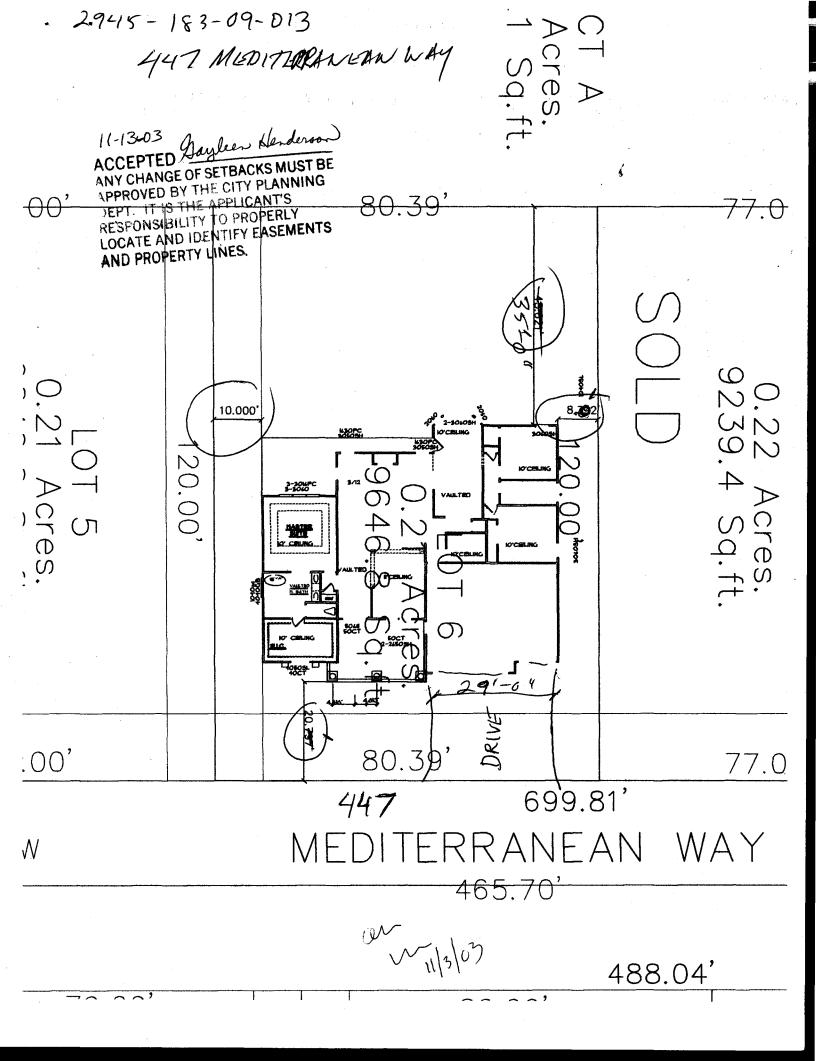

## FEE \$ 10.00 TCP \$ 500.00

## **PLANNING CLEARANCE**

| BLDG PERMIT NO. |  |
|-----------------|--|
|                 |  |

(Single Family Residential and Accessory Structures) Community Development Department

| Building Address 447 MEDITERIANEAN                                                                                                                                                                                                                                                                                                                                                                                                                                                                                                                                    | No. of Existing Bldgs Proposed Proposed                                                             |
|-----------------------------------------------------------------------------------------------------------------------------------------------------------------------------------------------------------------------------------------------------------------------------------------------------------------------------------------------------------------------------------------------------------------------------------------------------------------------------------------------------------------------------------------------------------------------|-----------------------------------------------------------------------------------------------------|
| Parcel No. 2945-183-09-013                                                                                                                                                                                                                                                                                                                                                                                                                                                                                                                                            | Sq. Ft. of Existing Bldgs Proposed 2148.47                                                          |
| Subdivision RENAISSANE FIL 2                                                                                                                                                                                                                                                                                                                                                                                                                                                                                                                                          | Sq. Ft. of Lot / Parcel 9646,85 F                                                                   |
| Filing 2 Block Lot 6                                                                                                                                                                                                                                                                                                                                                                                                                                                                                                                                                  | Sq. Ft. Coverage of Lot by Structures & Impervious Surface (Total Existing & Proposed) 3 2 4 8. 5 F |
| OWNER INFORMATION:                                                                                                                                                                                                                                                                                                                                                                                                                                                                                                                                                    |                                                                                                     |
| Name RANY-VIOT                                                                                                                                                                                                                                                                                                                                                                                                                                                                                                                                                        | DESCRIPTION OF WORK & INTENDED USE:                                                                 |
| Address 447 MEDITERANEM WAY                                                                                                                                                                                                                                                                                                                                                                                                                                                                                                                                           | New Single Family Home (*check type below) Interior Remodel Addition Other (please specify):        |
| City / State / Zip GT CU                                                                                                                                                                                                                                                                                                                                                                                                                                                                                                                                              | *TYPE OF HOME PROPOSED:                                                                             |
| APPLICANT INFORMATION:                                                                                                                                                                                                                                                                                                                                                                                                                                                                                                                                                | THE OF HOME PROPOSED.                                                                               |
| Name BRENT PRUETT                                                                                                                                                                                                                                                                                                                                                                                                                                                                                                                                                     | Site Built Manufactured Home (UBC) Manufactured Home (HUD) Other (please specify):                  |
| Address 3310 CRD                                                                                                                                                                                                                                                                                                                                                                                                                                                                                                                                                      | Cutor (pieces speedily).                                                                            |
| City / State / Zip PHIS ADE CO 8/52                                                                                                                                                                                                                                                                                                                                                                                                                                                                                                                                   | NOTES:                                                                                              |
| Telephone <u>434-1862</u>                                                                                                                                                                                                                                                                                                                                                                                                                                                                                                                                             |                                                                                                     |
| REQUIRED: One plot plan, on 8 ½" x 11" paper, showing all exproperty lines, ingress/egress to the property, driveway location                                                                                                                                                                                                                                                                                                                                                                                                                                         | xisting & proposed structure location(s), parking, setbacks to all                                  |
| property intee, ingression og over to the property, and only recall                                                                                                                                                                                                                                                                                                                                                                                                                                                                                                   | on a wider a an easements a rights-or-way which about the parter.                                   |
|                                                                                                                                                                                                                                                                                                                                                                                                                                                                                                                                                                       | MUNITY DEVELOPMENT DEPARTMENT STAFF                                                                 |
|                                                                                                                                                                                                                                                                                                                                                                                                                                                                                                                                                                       |                                                                                                     |
| ** THIS SECTION TO BE COMPLETED BY COM                                                                                                                                                                                                                                                                                                                                                                                                                                                                                                                                | MUNITY DEVELOPMENT DEPARTMENT STAFF                                                                 |
| ZONE SECTION TO BE COMPLETED BY COM                                                                                                                                                                                                                                                                                                                                                                                                                                                                                                                                   | MUNITY DEVELOPMENT DEPARTMENT STAFF  Maximum coverage of lot by structures                          |
| THIS SECTION TO BE COMPLETED BY COM  ZONE                                                                                                                                                                                                                                                                                                                                                                                                                                                                                                                             | MUNITY DEVELOPMENT DEPARTMENT STAFF  Maximum coverage of lot by structures                          |
| THIS SECTION TO BE COMPLETED BY COM  ZONE                                                                                                                                                                                                                                                                                                                                                                                                                                                                                                                             | MUNITY DEVELOPMENT DEPARTMENT STAFF  Maximum coverage of lot by structures                          |
| THIS SECTION TO BE COMPLETED BY COM  ZONE                                                                                                                                                                                                                                                                                                                                                                                                                                                                                                                             | MUNITY DEVELOPMENT DEPARTMENT STAFF  Maximum coverage of lot by structures                          |
| THIS SECTION TO BE COMPLETED BY COM  ZONE                                                                                                                                                                                                                                                                                                                                                                                                                                                                                                                             | MUNITY DEVELOPMENT DEPARTMENT STAFF  Maximum coverage of lot by structures                          |
| THIS SECTION TO BE COMPLETED BY COM  ZONE                                                                                                                                                                                                                                                                                                                                                                                                                                                                                                                             | MUNITY DEVELOPMENT DEPARTMENT STAFF  Maximum coverage of lot by structures                          |
| THIS SECTION TO BE COMPLETED BY COM  ZONE                                                                                                                                                                                                                                                                                                                                                                                                                                                                                                                             | MUNITY DEVELOPMENT DEPARTMENT STAFF  Maximum coverage of lot by structures                          |
| THIS SECTION TO BE COMPLETED BY COM  ZONE  SETBACKS: Front  9025  from property line (PL)  Side  7/3  from PL  Rear  from PL  Maximum Height of Structure(s)  Driveway  Location Approval  (Engineer's Initials)  Modifications to this Planning Clearance must be approved structure authorized by this application cannot be occupied Occupancy has been issued, if applicable, by the Building Delinances, laws, regulations or restrictions which apply to the action, which may include but not necessarily be limited to necessarily be limited to necessarily. | MUNITY DEVELOPMENT DEPARTMENT STAFF  Maximum coverage of lot by structures                          |
| SETBACKS: Front                                                                                                                                                                                                                                                                                                                                                                                                                                                                                                                                                       | MUNITY DEVELOPMENT DEPARTMENT STAFF  Maximum coverage of lot by structures                          |