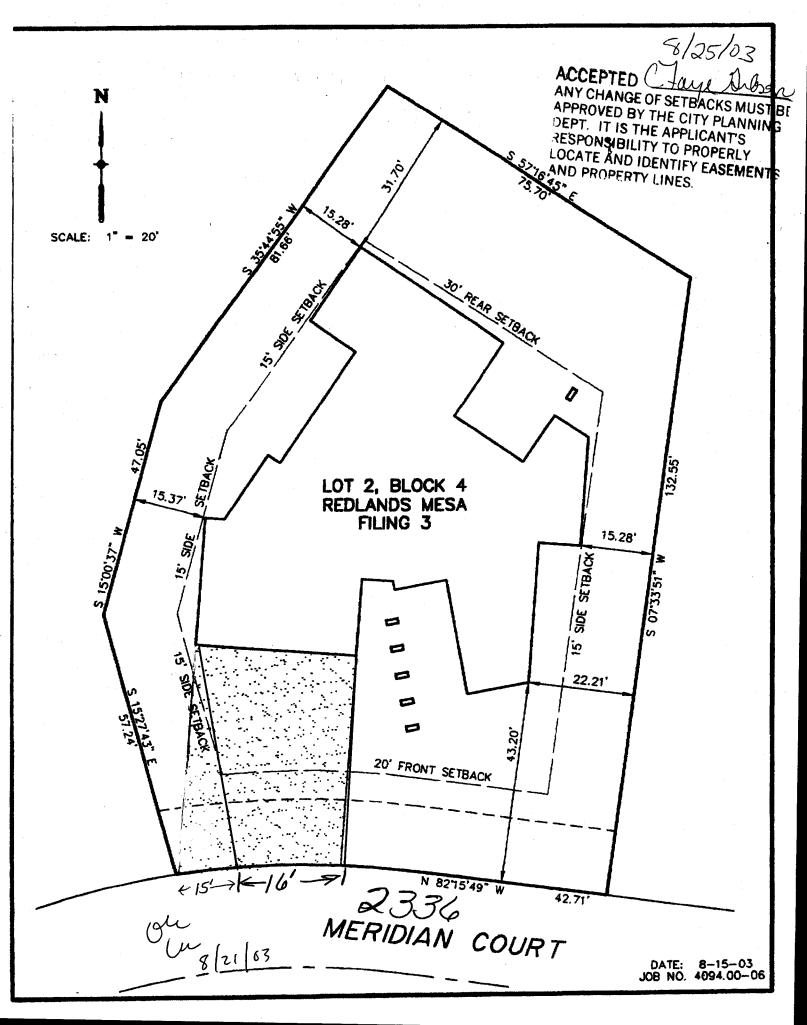

| FEE \$ 10.00 PLANNING CLEAR                                                                                                                                                                                      |                                                                  |
|------------------------------------------------------------------------------------------------------------------------------------------------------------------------------------------------------------------|------------------------------------------------------------------|
| TCP \$ (Single Family Residential and Acces                                                                                                                                                                      |                                                                  |
| SIF \$ 292.00 Community Development                                                                                                                                                                              |                                                                  |
|                                                                                                                                                                                                                  | Your Bridge to a Better Community                                |
| BLDG ADDRESS 2334 MERIDIAN COUNTSQ. FT                                                                                                                                                                           | . OF PROPOSED BLDGS/ADDITION <u>3488</u>                         |
| TAX SCHEDULE NO. 2945 203 55 002 SQ. FT                                                                                                                                                                          | . OF EXISTING BLDGS                                              |
| SUBDIVISION <u>REDLANDS MESA</u> TOTAL                                                                                                                                                                           | SQ. FT. OF EXISTING & PROPOSED 3488                              |
|                                                                                                                                                                                                                  | F DWELLING UNITS                                                 |
|                                                                                                                                                                                                                  | : After: this Construction<br>F BUILDINGS ON PARCEL              |
| (1) ADDRESS HIL POWER DE FUER (1)                                                                                                                                                                                | : After: this Construction                                       |
| USE O                                                                                                                                                                                                            | FEXISTING BUILDINGS                                              |
| "TELEPHONE                                                                                                                                                                                                       | RIPTION OF WORK & INTENDED USE HOME CONSTRUCTION                 |
| <sup>(2)</sup> APPLICANT <u>CASTLE KOCK CONSTRUCTION</u>                                                                                                                                                         | • •                                                              |
| <sup>(2)</sup> ADDRESS PO BOX 1533 PAUSADE CO X                                                                                                                                                                  | OF HOME PROPOSED:Site Built Manufactured Home (UBC)              |
| <sup>(2)</sup> TELEPHONE <u>970/234-2400</u>                                                                                                                                                                     | Manufactured Home (HUD)<br>Other (please specify)                |
| REQUIRED: One plot plan, on 8 ½" x 11" paper, showing all existing property lines, ingress/egress to the property, driveway location &                                                                           | ng & proposed structure location(s), parking, setbacks to all    |
| THIS SECTION TO BE COMPLETED BY COMMUN                                                                                                                                                                           |                                                                  |
| 55                                                                                                                                                                                                               | @-                                                               |
| ZONE <u>PD</u>                                                                                                                                                                                                   | Maximum coverage of lot by structures $35\%$                     |
| SETBACKS: Front from property line (PL)<br>or from center of ROW, whichever is greater                                                                                                                           | Permanent Foundation Required: YES <u>V</u> NO                   |
| Side <u>15</u> from PL, Rear <u>30</u> from PL                                                                                                                                                                   | Parking Req'mt _2                                                |
|                                                                                                                                                                                                                  | Special Conditions                                               |
| Maximum Height <u>32</u>                                                                                                                                                                                         | CENSUS TRAFFIC ANNX#                                             |
| Modifications to this Planning Clearance must be approved, in v<br>structure authorized by this application cannot be occupied until<br>Occupancy has been issued, if applicable, by the Building Depar          | a final inspection has been completed and a Certificate of       |
| I hereby acknowledge that I have read this application and the info<br>ordinances, laws, regulations or restrictions which apply to the pro<br>action, which may include but not necessarily be limited to non-u | pject. I understand that failure to comply shall result in legal |
| Applicant Signature                                                                                                                                                                                              | Date <u>8-18-03</u>                                              |
| Department Approval AIR, Fayl D. Org                                                                                                                                                                             | Date 8125/03                                                     |
| Additional water and/or sewer tap fee(s) are required: YES                                                                                                                                                       | NO W/O No. /6473                                                 |