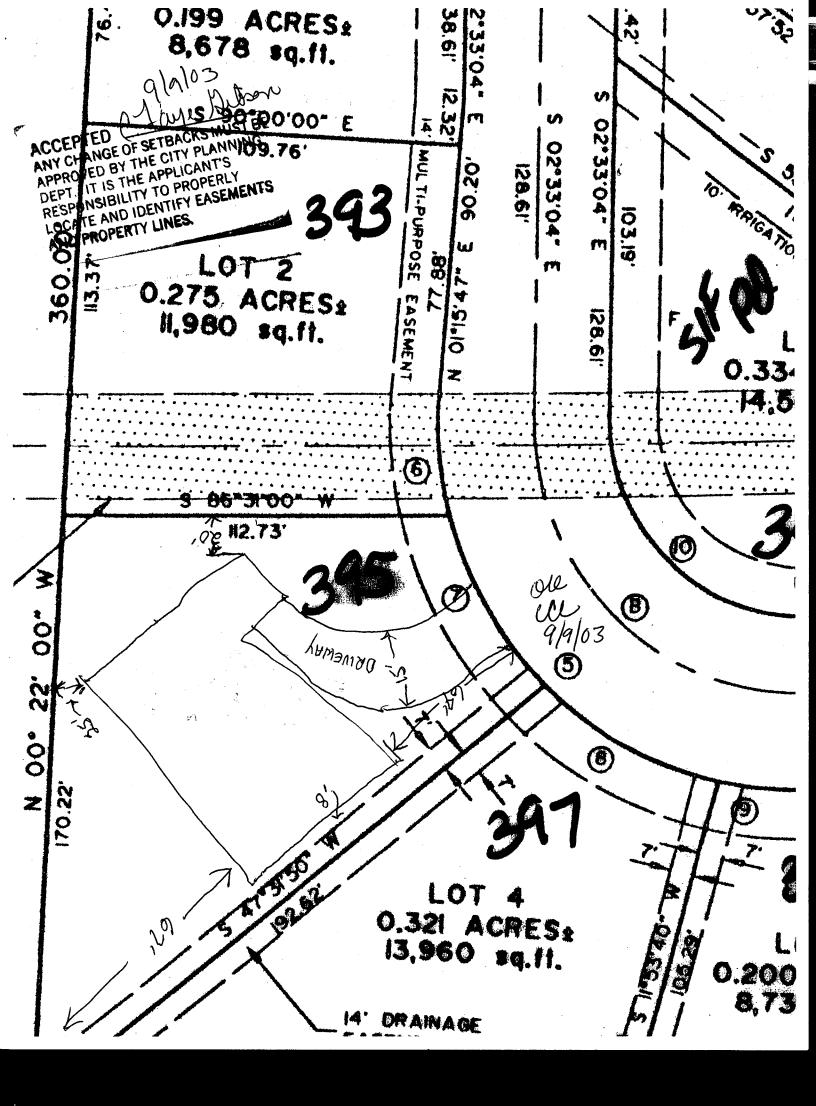

| FEE \$ 10.00 PLANNING CLEARANCE                                                                                                                                                                                                                                                                                                                                                                                                                                                                                                                                                                                                                                                                                                                                                                                                                                                                                                                                                                                                                                                                                                                                                                                                                                                                                                                                                                                                                                                                                                                                                                                                                                                                                                                                         |                                                                                                                                                                                                                                                                                                                                                                                                                                                                                                                                                                                                                                                                               |
|-------------------------------------------------------------------------------------------------------------------------------------------------------------------------------------------------------------------------------------------------------------------------------------------------------------------------------------------------------------------------------------------------------------------------------------------------------------------------------------------------------------------------------------------------------------------------------------------------------------------------------------------------------------------------------------------------------------------------------------------------------------------------------------------------------------------------------------------------------------------------------------------------------------------------------------------------------------------------------------------------------------------------------------------------------------------------------------------------------------------------------------------------------------------------------------------------------------------------------------------------------------------------------------------------------------------------------------------------------------------------------------------------------------------------------------------------------------------------------------------------------------------------------------------------------------------------------------------------------------------------------------------------------------------------------------------------------------------------------------------------------------------------|-------------------------------------------------------------------------------------------------------------------------------------------------------------------------------------------------------------------------------------------------------------------------------------------------------------------------------------------------------------------------------------------------------------------------------------------------------------------------------------------------------------------------------------------------------------------------------------------------------------------------------------------------------------------------------|
| TCP \$     500.00     (Single Family Residential and A       290.00     Community Developm                                                                                                                                                                                                                                                                                                                                                                                                                                                                                                                                                                                                                                                                                                                                                                                                                                                                                                                                                                                                                                                                                                                                                                                                                                                                                                                                                                                                                                                                                                                                                                                                                                                                              |                                                                                                                                                                                                                                                                                                                                                                                                                                                                                                                                                                                                                                                                               |
| SIF \$ 292.00                                                                                                                                                                                                                                                                                                                                                                                                                                                                                                                                                                                                                                                                                                                                                                                                                                                                                                                                                                                                                                                                                                                                                                                                                                                                                                                                                                                                                                                                                                                                                                                                                                                                                                                                                           |                                                                                                                                                                                                                                                                                                                                                                                                                                                                                                                                                                                                                                                                               |
| Building Address 395 Mirala Ct.                                                                                                                                                                                                                                                                                                                                                                                                                                                                                                                                                                                                                                                                                                                                                                                                                                                                                                                                                                                                                                                                                                                                                                                                                                                                                                                                                                                                                                                                                                                                                                                                                                                                                                                                         | Your Bridge to a Better Community       No. of Existing Bldgs     Proposed                                                                                                                                                                                                                                                                                                                                                                                                                                                                                                                                                                                                    |
| Parcel No. <u>2945 - 183-06 - 003</u>                                                                                                                                                                                                                                                                                                                                                                                                                                                                                                                                                                                                                                                                                                                                                                                                                                                                                                                                                                                                                                                                                                                                                                                                                                                                                                                                                                                                                                                                                                                                                                                                                                                                                                                                   | Sq. Ft. of Existing Bldgs 6 Proposed 2750                                                                                                                                                                                                                                                                                                                                                                                                                                                                                                                                                                                                                                     |
| Subdivision Jrails West Village                                                                                                                                                                                                                                                                                                                                                                                                                                                                                                                                                                                                                                                                                                                                                                                                                                                                                                                                                                                                                                                                                                                                                                                                                                                                                                                                                                                                                                                                                                                                                                                                                                                                                                                                         | Sq. Ft. of Lot / Parcel 14,200                                                                                                                                                                                                                                                                                                                                                                                                                                                                                                                                                                                                                                                |
| Filing 3 Block Lot 3                                                                                                                                                                                                                                                                                                                                                                                                                                                                                                                                                                                                                                                                                                                                                                                                                                                                                                                                                                                                                                                                                                                                                                                                                                                                                                                                                                                                                                                                                                                                                                                                                                                                                                                                                    | Sq. Ft. Coverage of Lot by Structures & Impervious Surface (Total Existing & Proposed) <u>3500</u>                                                                                                                                                                                                                                                                                                                                                                                                                                                                                                                                                                            |
| OWNER INFORMATION:                                                                                                                                                                                                                                                                                                                                                                                                                                                                                                                                                                                                                                                                                                                                                                                                                                                                                                                                                                                                                                                                                                                                                                                                                                                                                                                                                                                                                                                                                                                                                                                                                                                                                                                                                      |                                                                                                                                                                                                                                                                                                                                                                                                                                                                                                                                                                                                                                                                               |
| Name William Keberle                                                                                                                                                                                                                                                                                                                                                                                                                                                                                                                                                                                                                                                                                                                                                                                                                                                                                                                                                                                                                                                                                                                                                                                                                                                                                                                                                                                                                                                                                                                                                                                                                                                                                                                                                    | DESCRIPTION OF WORK & INTENDED USE:                                                                                                                                                                                                                                                                                                                                                                                                                                                                                                                                                                                                                                           |
| Address 2421 Crystal Ct.                                                                                                                                                                                                                                                                                                                                                                                                                                                                                                                                                                                                                                                                                                                                                                                                                                                                                                                                                                                                                                                                                                                                                                                                                                                                                                                                                                                                                                                                                                                                                                                                                                                                                                                                                | V       New Single Family Home (*check type below)         Interior Remodel       Addition         Other (please specify):                                                                                                                                                                                                                                                                                                                                                                                                                                                                                                                                                    |
| City/State/Zip Luand fct, Co.                                                                                                                                                                                                                                                                                                                                                                                                                                                                                                                                                                                                                                                                                                                                                                                                                                                                                                                                                                                                                                                                                                                                                                                                                                                                                                                                                                                                                                                                                                                                                                                                                                                                                                                                           |                                                                                                                                                                                                                                                                                                                                                                                                                                                                                                                                                                                                                                                                               |
| APPLICANT INFORMATION:                                                                                                                                                                                                                                                                                                                                                                                                                                                                                                                                                                                                                                                                                                                                                                                                                                                                                                                                                                                                                                                                                                                                                                                                                                                                                                                                                                                                                                                                                                                                                                                                                                                                                                                                                  | *TYPE OF HOME PROPOSED:                                                                                                                                                                                                                                                                                                                                                                                                                                                                                                                                                                                                                                                       |
| Name William Keberle                                                                                                                                                                                                                                                                                                                                                                                                                                                                                                                                                                                                                                                                                                                                                                                                                                                                                                                                                                                                                                                                                                                                                                                                                                                                                                                                                                                                                                                                                                                                                                                                                                                                                                                                                    | X     Site Built     Manufactured Home (UBC)       Manufactured Home (HUD)                                                                                                                                                                                                                                                                                                                                                                                                                                                                                                                                                                                                    |
| Address <u>2421 Cupital Ct.</u>                                                                                                                                                                                                                                                                                                                                                                                                                                                                                                                                                                                                                                                                                                                                                                                                                                                                                                                                                                                                                                                                                                                                                                                                                                                                                                                                                                                                                                                                                                                                                                                                                                                                                                                                         | Other (please specify):                                                                                                                                                                                                                                                                                                                                                                                                                                                                                                                                                                                                                                                       |
| City/State/Zip June for Co                                                                                                                                                                                                                                                                                                                                                                                                                                                                                                                                                                                                                                                                                                                                                                                                                                                                                                                                                                                                                                                                                                                                                                                                                                                                                                                                                                                                                                                                                                                                                                                                                                                                                                                                              | NOTES:                                                                                                                                                                                                                                                                                                                                                                                                                                                                                                                                                                                                                                                                        |
| Telephone <u>216-7197</u>                                                                                                                                                                                                                                                                                                                                                                                                                                                                                                                                                                                                                                                                                                                                                                                                                                                                                                                                                                                                                                                                                                                                                                                                                                                                                                                                                                                                                                                                                                                                                                                                                                                                                                                                               |                                                                                                                                                                                                                                                                                                                                                                                                                                                                                                                                                                                                                                                                               |
| REQUIRED: One plot plan, on 8 ½" x 11" paper, showing all existing & proposed structure location(s), parking, setbacks to all property lines, ingress/egress to the property, driveway location & width & all easements & rights-of-way which abut the parcel.                                                                                                                                                                                                                                                                                                                                                                                                                                                                                                                                                                                                                                                                                                                                                                                                                                                                                                                                                                                                                                                                                                                                                                                                                                                                                                                                                                                                                                                                                                          |                                                                                                                                                                                                                                                                                                                                                                                                                                                                                                                                                                                                                                                                               |
|                                                                                                                                                                                                                                                                                                                                                                                                                                                                                                                                                                                                                                                                                                                                                                                                                                                                                                                                                                                                                                                                                                                                                                                                                                                                                                                                                                                                                                                                                                                                                                                                                                                                                                                                                                         |                                                                                                                                                                                                                                                                                                                                                                                                                                                                                                                                                                                                                                                                               |
| property lines, ingress/egress to the property, driveway local                                                                                                                                                                                                                                                                                                                                                                                                                                                                                                                                                                                                                                                                                                                                                                                                                                                                                                                                                                                                                                                                                                                                                                                                                                                                                                                                                                                                                                                                                                                                                                                                                                                                                                          |                                                                                                                                                                                                                                                                                                                                                                                                                                                                                                                                                                                                                                                                               |
| property lines, ingress/egress to the property, driveway local                                                                                                                                                                                                                                                                                                                                                                                                                                                                                                                                                                                                                                                                                                                                                                                                                                                                                                                                                                                                                                                                                                                                                                                                                                                                                                                                                                                                                                                                                                                                                                                                                                                                                                          | tion & width & all easements & rights-of-way which abut the parcel.                                                                                                                                                                                                                                                                                                                                                                                                                                                                                                                                                                                                           |
| property lines, ingress/egress to the property, driveway local         Image: THIS SECTION TO BE COMPLETED BY COM         ZONE         RSF-4         SETBACKS: Front                                                                                                                                                                                                                                                                                                                                                                                                                                                                                                                                                                                                                                                                                                                                                                                                                                                                                                                                                                                                                                                                                                                                                                                                                                                                                                                                                                                                                                                                                                                                                                                                    | tion & width & all easements & rights-of-way which abut the parcel.                                                                                                                                                                                                                                                                                                                                                                                                                                                                                                                                                                                                           |
| property lines, ingress/egress to the property, driveway local<br>THIS SECTION TO BE COMPLETED BY CON<br>ZONE RSF-4                                                                                                                                                                                                                                                                                                                                                                                                                                                                                                                                                                                                                                                                                                                                                                                                                                                                                                                                                                                                                                                                                                                                                                                                                                                                                                                                                                                                                                                                                                                                                                                                                                                     | tion & width & all easements & rights-of-way which abut the parcel. MMUNITY DEVELOPMENT DEPARTMENT STAFF  Maximum coverage of lot by structures                                                                                                                                                                                                                                                                                                                                                                                                                                                                                                                               |
| property lines, ingress/egress to the property, driveway local         Image: THIS SECTION TO BE COMPLETED BY COM         ZONE         RSF-4         SETBACKS: Front                                                                                                                                                                                                                                                                                                                                                                                                                                                                                                                                                                                                                                                                                                                                                                                                                                                                                                                                                                                                                                                                                                                                                                                                                                                                                                                                                                                                                                                                                                                                                                                                    | tion & width & all easements & rights-of-way which abut the parcel.  MMUNITY DEVELOPMENT DEPARTMENT STAFF  Maximum coverage of lot by structures                                                                                                                                                                                                                                                                                                                                                                                                                                                                                                                              |
| property lines, ingress/egress to the property, driveway local         THIS SECTION TO BE COMPLETED BY COM         ZONE       RSF-4         SETBACKS: Front       QO1         from property line (PL)         Side       1         from PL       Rear         Maximum Height of Structure(s)       SS         Voting District       P                                                                                                                                                                                                                                                                                                                                                                                                                                                                                                                                                                                                                                                                                                                                                                                                                                                                                                                                                                                                                                                                                                                                                                                                                                                                                                                                                                                                                                   | tion & width & all easements & rights-of-way which abut the parcel.  MMUNITY DEVELOPMENT DEPARTMENT STAFF Maximum coverage of lot by structures 5000 Permanent Foundation Required: YES X NO Parking Requirement 2 Special Conditions                                                                                                                                                                                                                                                                                                                                                                                                                                         |
| property lines, ingress/egress to the property, driveway local         THIS SECTION TO BE COMPLETED BY COM         ZONE       RSF-4         SETBACKS: Front       QO1         from property line (PL)         Side       1         from PL       Rear         Maximum Height of Structure(s)       35         Voting District       A         Driveway       Location Approval         (Engineer's Initial                                                                                                                                                                                                                                                                                                                                                                                                                                                                                                                                                                                                                                                                                                                                                                                                                                                                                                                                                                                                                                                                                                                                                                                                                                                                                                                                                              | tion & width & all easements & rights-of-way which abut the parcel.  MMUNITY DEVELOPMENT DEPARTMENT STAFF®  Maximum coverage of lot by structures <u>5000</u> Permanent Foundation Required: YES <u>X</u> NO Parking Requirement <u>2</u> Special Conditions                                                                                                                                                                                                                                                                                                                                                                                                                  |
| property lines, ingress/egress to the property, driveway location         THIS SECTION TO BE COMPLETED BY COM         ZONE       RSF-4         SETBACKS: Front       QO'         from property line (PL)         Side       from PL         Rear       Rear         Maximum Height of Structure(s)       SS         Voting District       Modifications to this Planning Clearance must be approved                                                                                                                                                                                                                                                                                                                                                                                                                                                                                                                                                                                                                                                                                                                                                                                                                                                                                                                                                                                                                                                                                                                                                                                                                                                                                                                                                                     | tion & width & all easements & rights-of-way which abut the parcel.  MMUNITY DEVELOPMENT DEPARTMENT STAFF  Maximum coverage of lot by structures <u>5000</u> Permanent Foundation Required: YES <u>X</u> NO Parking Requirement <u>2</u> Special Conditions is)  d, in writing, by the Community Development Department. The d until a final inspection has been completed and a Certificate of                                                                                                                                                                                                                                                                               |
| property lines, ingress/egress to the property, driveway locat         Image: THIS SECTION TO BE COMPLETED BY COM         ZONE       RSF-4         SETBACKS: Front       QO1         from property line (PL)         Side       1         from PL       Rear         Maximum Height of Structure(s)       SS         Voting District       P         Driveway       Location Approval         (Engineer's Initial         Modifications to this Planning Clearance must be approve         structure authorized by this application cannot be occupied         Occupancy has been issued, if applicable, by the Building I         I hereby acknowledge that I have read this application and the                                                                                                                                                                                                                                                                                                                                                                                                                                                                                                                                                                                                                                                                                                                                                                                                                                                                                                                                                                                                                                                                       | tion & width & all easements & rights-of-way which abut the parcel.  MMUNITY DEVELOPMENT DEPARTMENT STAFF® Maximum coverage of lot by structures <u>5000</u> Permanent Foundation Required: YES <u>X</u> NO Parking Requirement <u>2</u> Special Conditions is) d, in writing, by the Community Development Department. The d until a final inspection has been completed and a Certificate of Department (Section 305, Uniform Building Code). he information is correct; I agree to comply with any and all codes, the project. I understand that failure to comply shall result in legal                                                                                   |
| property lines, ingress/egress to the property, driveway locat         FIIS SECTION TO BE COMPLETED BY COM         ZONE       RSF-4         SETBACKS: Front       QO1         from property line (PL)         Side       1         from PL       Rear         Maximum Height of Structure(s)       SS         Voting District       Modifications to this Planning Clearance must be approved structure authorized by this application cannot be occupied Occupancy has been issued, if applicable, by the Building I         I hereby acknowledge that I have read this application and the ordinances, laws, regulations or restrictions which apply to the optimization of the provention of the proventis the provention of the provention of the provention of the prove | tion & width & all easements & rights-of-way which abut the parcel.  MMUNITY DEVELOPMENT DEPARTMENT STAFF® Maximum coverage of lot by structures <u>5000</u> Permanent Foundation Required: YES <u>X</u> NO Parking Requirement <u>2</u> Special Conditions is) d, in writing, by the Community Development Department. The d until a final inspection has been completed and a Certificate of Department (Section 305, Uniform Building Code). he information is correct; I agree to comply with any and all codes, the project. I understand that failure to comply shall result in legal                                                                                   |
| property lines, ingress/egress to the property, driveway locat         Image: THIS SECTION TO BE COMPLETED BY COM         ZONE       RSF-4         SETBACKS: Front       QO1         from property line (PL)         Side       1         from PL       Rear         Maximum Height of Structure(s)       SS         Voting District       Modifications to this Planning Clearance must be approved to cannot be occupied occupancy has been issued, if applicable, by the Building I         I hereby acknowledge that I have read this application and the ordinances, laws, regulations or restrictions which apply to action, which may include but not necessarily be limited to                                                                                                                                                                                                                                                                                                                                                                                                                                                                                                                                                                                                                                                                                                                                                                                                                                                                                                                                                                                                                                                                                  | tion & width & all easements & rights-of-way which abut the parcel.  MMUNITY DEVELOPMENT DEPARTMENT STAFF® Maximum coverage of lot by structures <u>5000</u> Permanent Foundation Required: YES <u>NO</u> Parking Requirement <u>2</u> Special Conditions  d, in writing, by the Community Development Department. The d until a final inspection has been completed and a Certificate of Department (Section 305, Uniform Building Code).  he information is correct; I agree to comply with any and all codes, the project. I understand that failure to comply shall result in legal non-use of the building(s).                                                           |
| property lines, ingress/egress to the property, driveway locat         Image: THIS SECTION TO BE COMPLETED BY COL         ZONE       RSF4         SETBACKS: Front       QO'         from PL       Rear         Side                                                                                                                                                                                                                                                                                                                                                                                                                                                                                                                                                                                                                                                                                                                                                                                                                                                                                                                                                                                                                                                                                                                                                                                                                                                                                                                                                                                                                                                                                                                                                     | tion & width & all easements & rights-of-way which abut the parcel.  MMUNITY DEVELOPMENT DEPARTMENT STAFF  Maximum coverage of lot by structures 5000 Permanent Foundation Required: YES X NO Parking Requirement 2 Special Conditions Special Conditions d, in writing, by the Community Development Department. The d until a final inspection has been completed and a Certificate of Department (Section 305, Uniform Building Code).  he information is correct; I agree to comply with any and all codes, the project. I understand that failure to comply shall result in legal non-use of the building(s).  Date 9/9/03                                               |
| property lines, ingress/egress to the property, driveway locat         Image: THIS SECTION TO BE COMPLETED BY CONE         ZONE       RSF4         SETBACKS: Front       QO'         from property line (PL)         Side                                                                                                                                                                                                                                                                                                                                                                                                                                                                                                                                                                                                                                                                                                                                                                                                                                                                                                                                                                                                                                                                                                                                                                                                                                                                                                                                                                                                                                                                                                                                               | tion & width & all easements & rights-of-way which abut the parcel.  MMUNITY DEVELOPMENT DEPARTMENT STAFF  Maximum coverage of lot by structures <u>5000</u> Permanent Foundation Required: YES <u>NO</u> Parking Requirement <u>2</u> Special Conditions  d, in writing, by the Community Development Department. The d until a final inspection has been completed and a Certificate of Department (Section 305, Uniform Building Code).  he information is correct; I agree to comply with any and all codes, the project. I understand that failure to comply shall result in legal non-use of the building(s).  Date <u>9/9/63</u> Date <u>9/9/63</u> Date <u>9/9/63</u> |