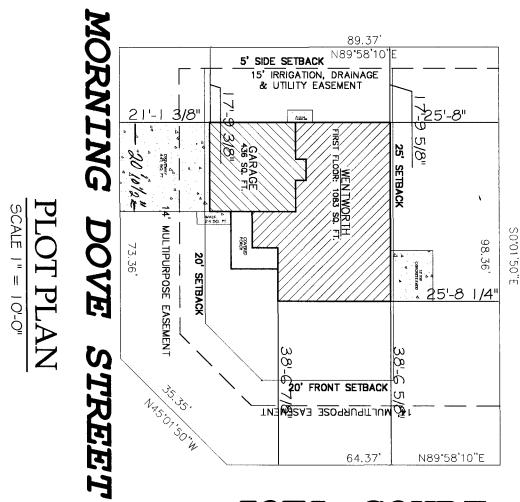

(Pink: Building Department)

JOEL COURT

ACCEPTED ///Sw // MARK 14/18/3
ANY CHANGE OF SETBACKS MUST BE APPROVED BY THE CITY PLANNING DEPT. IT IS THE APPLICANT'S RESPONSIBILITY TO PROPERLY LOCATE AND IDENTIFY EASEMENTS AND PROPERTY LINES.

462 1/2 MORNING DOVE LOT 10 BLOCK 2 0.2 Acres. 8477.6 Sq.ft.

ou U 2/6/03

MODEL: WENTWORTH

STATE: GRAND JUNCTION, CO.

GREAT NEW HOMES
3032 1-70 BUSINESS LOOP
GRAND JCT. COLO. 81504