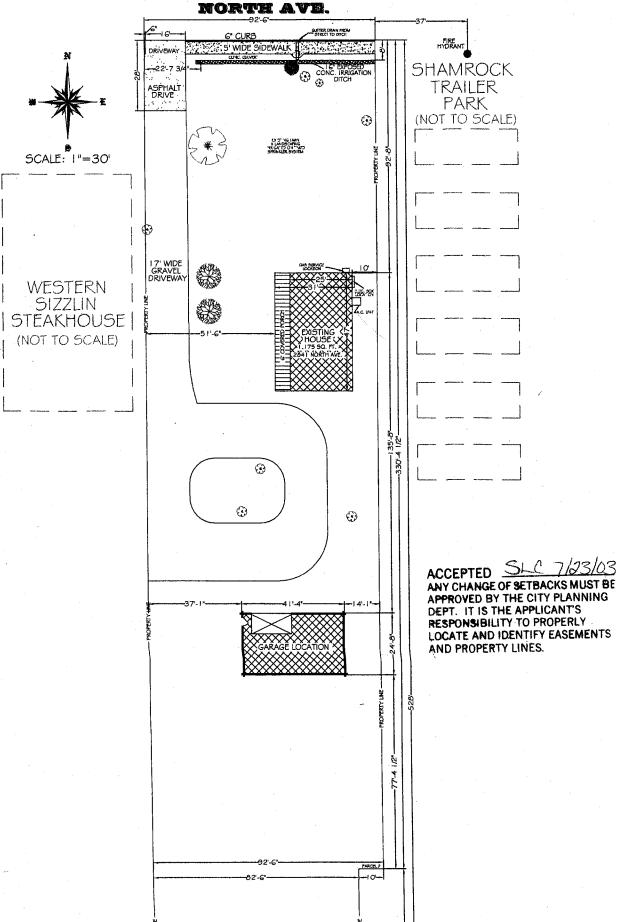

## PLANNING CLEARANCE

BLDG PERMIT NO. 90540

(Single Family Residential and Accessory Structures)

Community Development Department

Your Bridge to a Better Community

(Goldenrod: Utility Accounting)

| <b>A</b>                                                                                                                                                                                                                                                                                                                                                    | rour proge to a Better Committenity                                                                                                                                          |
|-------------------------------------------------------------------------------------------------------------------------------------------------------------------------------------------------------------------------------------------------------------------------------------------------------------------------------------------------------------|------------------------------------------------------------------------------------------------------------------------------------------------------------------------------|
| BLDG ADDRESS 2841 NORTH AVE                                                                                                                                                                                                                                                                                                                                 | SQ. FT. OF PROPOSED BLDGS/ADDITION 1140                                                                                                                                      |
| TAX SCHEDULE NO. 2943 182 00 020                                                                                                                                                                                                                                                                                                                            | SQ. FT. OF EXISTING BLDGS _ garage only                                                                                                                                      |
| SUBDIVISION N/A                                                                                                                                                                                                                                                                                                                                             | TOTAL SQ. FT. OF EXISTING & PROPOSED                                                                                                                                         |
| FILINGBLKLOT                                                                                                                                                                                                                                                                                                                                                | NO. OF DWELLING UNITS:  Before: After: this Construction                                                                                                                     |
| MOWNER Robert of Luana White                                                                                                                                                                                                                                                                                                                                | NO. OF BUILDINGS ON PARCEL  Before: 2 After: 2 this Construction                                                                                                             |
| (1) ADDRESS 3096 7-70 3 LOOP, GJ                                                                                                                                                                                                                                                                                                                            | USE OF EXISTING BUILDINGS Residential                                                                                                                                        |
| (1) TELEPHONE 434-8833                                                                                                                                                                                                                                                                                                                                      | DESCRIPTION OF WORK & INTENDED USE Rebuild home                                                                                                                              |
| (2) APPLICANT Dance                                                                                                                                                                                                                                                                                                                                         | TYPE OF HOME PROPOSED:                                                                                                                                                       |
| (2) ADDRESS                                                                                                                                                                                                                                                                                                                                                 | Site Built Manufactured Home (UBC)                                                                                                                                           |
| (2) TELEPHONE                                                                                                                                                                                                                                                                                                                                               | Manufactured Home (HUD) Other (please specify) Log Home                                                                                                                      |
|                                                                                                                                                                                                                                                                                                                                                             | all existing & proposed structure location(s), parking, setbacks to all cation & width & all easements & rights-of-way which abut the parcel.                                |
| THIS SECTION TO BE COMPLETED BY CO                                                                                                                                                                                                                                                                                                                          | DMMUNITY DEVELOPMENT DEPARTMENT STAFF 🖘                                                                                                                                      |
| ZONE                                                                                                                                                                                                                                                                                                                                                        | Maximum coverage of lot by structures 1,00 FAR                                                                                                                               |
| SETBACKS: Front from property line (PL) or from center of ROW, whichever is greater                                                                                                                                                                                                                                                                         | Permanent Foundation Required: YESK_NO                                                                                                                                       |
| Side // from PL, Rear // from P                                                                                                                                                                                                                                                                                                                             | Parking Req'mt                                                                                                                                                               |
| Maximum Height // /                                                                                                                                                                                                                                                                                                                                         | Special Conditions Residential USE Only                                                                                                                                      |
| $\mathcal{C}$                                                                                                                                                                                                                                                                                                                                               | CENSUS TRAFFIC ANNX#                                                                                                                                                         |
| Modifications to this Planning Clearance must be approved, in writing, by the Community Development Department. The structure authorized by this application cannot be occupied until a final inspection has been completed and a Certificate of Occupancy has been issued, if applicable, by the Building Department (Section 305, Uniform Building Code). |                                                                                                                                                                              |
|                                                                                                                                                                                                                                                                                                                                                             | the information is correct; I agree to comply with any and all codes, o the project. I understand that failure to comply shall result in legal o non-use of the building(s). |
| Applicant Signature 10 Met W. W.                                                                                                                                                                                                                                                                                                                            | Date +7/03 7/23/03                                                                                                                                                           |
| Department Approval                                                                                                                                                                                                                                                                                                                                         | Date 7/23/03                                                                                                                                                                 |
| Additional water and/or sewer tap fee(s) are required:                                                                                                                                                                                                                                                                                                      | YES NO W/O No.                                                                                                                                                               |
| Utility Accounting                                                                                                                                                                                                                                                                                                                                          | Date 7 23/03                                                                                                                                                                 |
| VALID FOR SIX MONTHS FROM DATE OF ISSUANCE                                                                                                                                                                                                                                                                                                                  | (Section 9-3-2C Grand Junction Zoning & Development Code)                                                                                                                    |

## ENTIRE PROPERTY