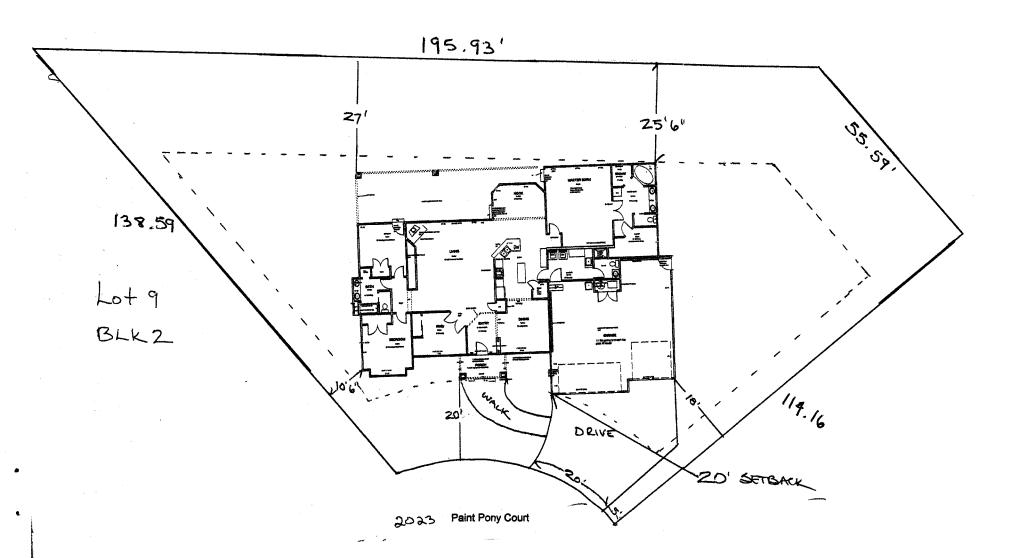

## **PLANNING CLEARANCE**

(Single Family Residential and Accessory Structures)

Community Development Department

BLDG PERMIT NO. 90686

our Bridge to a Better Community

(Goldenrod: Utility Accounting)

| BLDG ADDRESS 2023 PAINT Pary Ct sq. FT. OF PROPOSED BLDGS/ADDITION 3,634                                                                                                                                                                                                                                                                                                                                                                  |
|-------------------------------------------------------------------------------------------------------------------------------------------------------------------------------------------------------------------------------------------------------------------------------------------------------------------------------------------------------------------------------------------------------------------------------------------|
| TAX SCHEDULE NO. 2947-153-36-014 SQ. FT. OF EXISTING BLDGS                                                                                                                                                                                                                                                                                                                                                                                |
| SUBDIVISION TUDE PENDENCE Heights TOTAL SQ. FT. OF EXISTING & PROPOSED 3, 634                                                                                                                                                                                                                                                                                                                                                             |
| FILING BLK Z LOT 9 NO. OF DWELLING UNITS:  Before: O After: this Construction  NO. OF BUILDINGS ON PARCEL                                                                                                                                                                                                                                                                                                                                 |
| (1) ADDRESS 2023 PAINT PONY CT Before: O After: this Construction                                                                                                                                                                                                                                                                                                                                                                         |
| (1) ADDRESS 10 13 1 ATTITY BILL USE OF EXISTING BUILDINGS New Home                                                                                                                                                                                                                                                                                                                                                                        |
| (2) APPLICANT FISHER CONST DESCRIPTION OF WORK & INTENDED USE WOLLD HOME                                                                                                                                                                                                                                                                                                                                                                  |
| TYPE OF HOME PROPOSED:  Site Built Manufactured Home (UBC)  Manufactured Home (HUD)                                                                                                                                                                                                                                                                                                                                                       |
| (2) TELEPHONE 234 - 68 00 Other (please specify)                                                                                                                                                                                                                                                                                                                                                                                          |
| REQUIRED: One plot plan, on 8 ½" x 11" paper, showing all existing & proposed structure location(s), parking, setbacks to all property lines, ingress/egress to the property, driveway location & width & all easements & rights-of-way which abut the parcel.                                                                                                                                                                            |
| ** THIS SECTION TO BE COMPLETED BY COMMUNITY DEVELOPMENT DEPARTMENT STAFF                                                                                                                                                                                                                                                                                                                                                                 |
| ZONE RSF-4 Maximum coverage of lot by structures 5090                                                                                                                                                                                                                                                                                                                                                                                     |
| $\sim$ -1                                                                                                                                                                                                                                                                                                                                                                                                                                 |
| SETBACKS: Front from property line (PL)  or from center of ROW, whichever is greater                                                                                                                                                                                                                                                                                                                                                      |
| or from center of ROW, whichever is greater Parking Reg'mt                                                                                                                                                                                                                                                                                                                                                                                |
| or from center of ROW, whichever is greater  Side                                                                                                                                                                                                                                                                                                                                                                                         |
| or from center of ROW, whichever is greater Parking Reg'mt                                                                                                                                                                                                                                                                                                                                                                                |
| Side from PL, Rear from PL Special Conditions |
| Sidefrom PL, Rearfrom PL  Maximum Height                                                                                                                                                                                                                                                                                                                                                                                                  |
| Sidefrom PL, Rearfrom PL  Maximum Height                                                                                                                                                                                                                                                                                                                                                                                                  |
| Side                                                                                                                                                                                                                                                                                                                                                                                                                                      |
| Side                                                                                                                                                                                                                                                                                                                                                                                                                                      |
| Side                                                                                                                                                                                                                                                                                                                                                                                                                                      |

(Pink: Building Department)

ACCEPTED

ANY CHANGE OF SETBACKS MUST BE
APPROVED BY THE CITY PLANNING
DEPT. IT IS THE APPLICANT'S
RESPONSIBILITY TO PROPERLY
LOCATE AND IDENTIFY EASEMENTS
AND PROPERTY LINES.