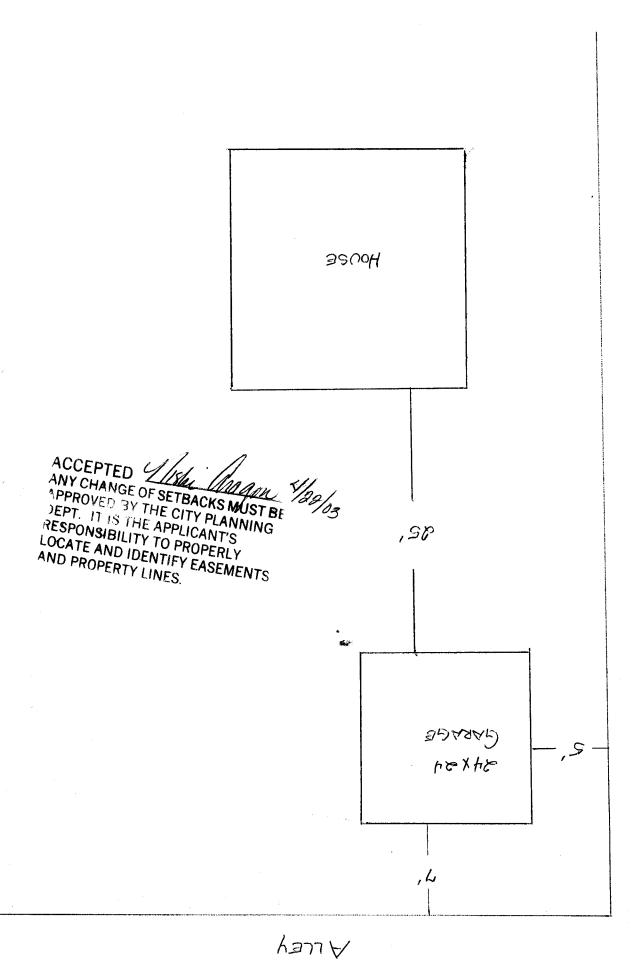

## PLANNING CLEARANCE

BLDG PERMIT NO.

88832

(Single Family Residential and Accessory Structures)

Community Development Department

70672-12016

Your Bridge to a Better Community

| 10012-12010                                                                                                                                                                        | Your Bridge to a Better Community                                                                                                                |
|------------------------------------------------------------------------------------------------------------------------------------------------------------------------------------|--------------------------------------------------------------------------------------------------------------------------------------------------|
| BLDG ADDRESS 1733 PALMER ST                                                                                                                                                        | SQ. FT. OF PROPOSED BLDGS/ADDITION 24x24 5165                                                                                                    |
| TAX SCHEDULE NO. 2945 - 234 - 04 - 026                                                                                                                                             | SQ. FT. OF EXISTING BLDGS 1250 5, F.                                                                                                             |
| SUBDIVISION                                                                                                                                                                        | TOTAL SQ. FT. OF EXISTING & PROPOSED 1826 S.F.                                                                                                   |
| FILINGBLKLOT                                                                                                                                                                       | NO. OF DWELLING UNITS:                                                                                                                           |
| OWNER JANE M. PANTER                                                                                                                                                               | Before: _/ After: _/ this Construction NO. OF BUILDINGS ON PARCEL                                                                                |
| (1) ADDRESS 1733 PALMER ST                                                                                                                                                         | Before:/ After: this Construction                                                                                                                |
| (1) TELEPHONE 970.263-8488                                                                                                                                                         | USE OF EXISTING BUILDINGS GARAGE                                                                                                                 |
| (2) APPLICANT JANG M. PANTER                                                                                                                                                       | DESCRIPTION OF WORK & INTENDED USE GARAGE                                                                                                        |
| (2) ADDRESS SAME (2) TELEPHONE SAME                                                                                                                                                | TYPE OF HOME PROPOSED:  Site Built Manufactured Home (UBC)  Manufactured Home (HUD)                                                              |
|                                                                                                                                                                                    | Other (please specify)                                                                                                                           |
|                                                                                                                                                                                    | all existing & proposed structure location(s), parking, setbacks to all ecation & width & all easements & rights-of-way which abut the parcel.   |
| SETBACKS: Front 20/25 from property line (PL) or from center of ROW, whichever is greater Side 5/3 from PL, Rear 10/5 from F  Maximum Height 35'                                   | Parking Req'mt                                                                                                                                   |
| structure authorized by this application cannot be occup<br>Occupancy has been issued, if applicable, by the Buildir<br>I hereby acknowledge that I have read this application and | I the information is correct; I agree to comply with any and all codes, o the project. I understand that failure to comply shall result in legal |
| Additional water and/or sewer tap fee(s) are required:                                                                                                                             | YES NO W/O No.                                                                                                                                   |
| Utility Accounting                                                                                                                                                                 | Date (12207                                                                                                                                      |
|                                                                                                                                                                                    | 7                                                                                                                                                |