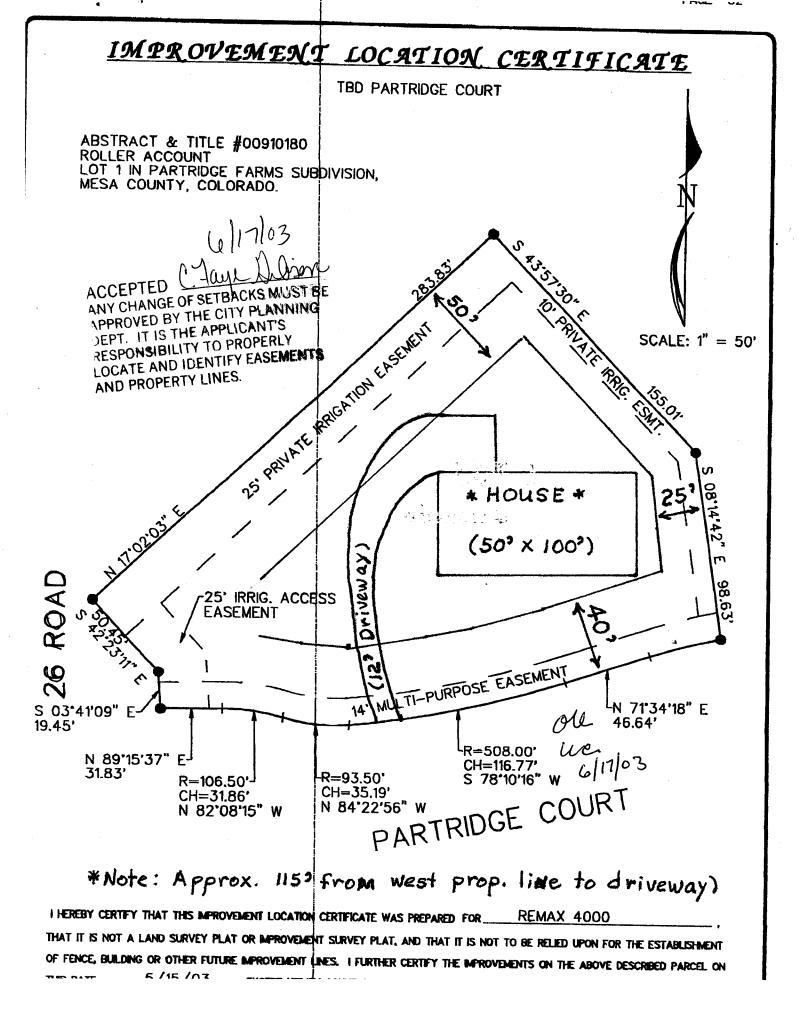

## PLANNING CLEARANCE

(Single Family Residential and Accessory Structures)

Community Development Department

BLDG PERMIT NO. 89945

Your Bridge to a Better Community

| BLDG ADDRESS 2600 PARTRICLE COURT                                                                                                                                                                                                                                                                                                                                                                                                                                                                                                                                                                                                                                                                                                              | SQ. FT. OF PROPOSED BLDGS/ADDITION 4000 \$                                                                                                                                                                                                                                                                      |
|------------------------------------------------------------------------------------------------------------------------------------------------------------------------------------------------------------------------------------------------------------------------------------------------------------------------------------------------------------------------------------------------------------------------------------------------------------------------------------------------------------------------------------------------------------------------------------------------------------------------------------------------------------------------------------------------------------------------------------------------|-----------------------------------------------------------------------------------------------------------------------------------------------------------------------------------------------------------------------------------------------------------------------------------------------------------------|
| TAX SCHEDULE NO. 2701-352-61-001                                                                                                                                                                                                                                                                                                                                                                                                                                                                                                                                                                                                                                                                                                               | SQ. FT. OF EXISTING BLDGS O~                                                                                                                                                                                                                                                                                    |
| SUBDIVISION PARTRIDGE FARMS                                                                                                                                                                                                                                                                                                                                                                                                                                                                                                                                                                                                                                                                                                                    | TOTAL SQ. FT. OF EXISTING & PROPOSED 4000 \$                                                                                                                                                                                                                                                                    |
| FILINGBLKLOT                                                                                                                                                                                                                                                                                                                                                                                                                                                                                                                                                                                                                                                                                                                                   | NO. OF DWELLING UNITS:  Before: After: this Construction  NO. OF BUILDINGS ON PARCEL  Before: After: this Construction  USE OF EXISTING BUILDINGS O  DESCRIPTION OF WORK & INTENDED USE HOME  TYPE OF HOME PROPOSED:    Site Built Manufactured Home (UBC)    Manufactured Home (HUD)    Other (please specify) |
| REQUIRED: One plot plan, on 8 ½" x 11" paper, showing all existing & proposed structure location(s), parking, setbacks to all property lines, ingress/egress to the property, driveway location & width & all easements & rights-of-way which abut the parcel.  THIS SECTION TO BE COMPLETED BY COMMUNITY DEVELOPMENT DEPARTMENT STAFF   Maximum coverage of lot by structures  SETBACKS: Front / O from property line (PL) Permanent Foundation Required: YES NO  or from PL, Rear / 50 from PL  Side / Special Conditions                                                                                                                                                                                                                    |                                                                                                                                                                                                                                                                                                                 |
| Maximum Height35'                                                                                                                                                                                                                                                                                                                                                                                                                                                                                                                                                                                                                                                                                                                              | _                                                                                                                                                                                                                                                                                                               |
| <u></u>                                                                                                                                                                                                                                                                                                                                                                                                                                                                                                                                                                                                                                                                                                                                        | CENSUS TRAFFIC ANNX#                                                                                                                                                                                                                                                                                            |
| Modifications to this Planning Clearance must be approved, in writing, by the Community Development Department. The structure authorized by this application cannot be occupied until a final inspection has been completed and a Certificate of Occupancy has been issued, if applicable, by the Building Department (Section 305, Uniform Building Code).  I hereby acknowledge that I have read this application and the information is correct; I agree to comply with any and all codes, ordinances, laws, regulations or restrictions which apply to the project. I understand that failure to comply shall result in legal action, which may include but not necessarily be limited to non-use of the building(s).  Applicant Signature |                                                                                                                                                                                                                                                                                                                 |
| Department Approval C + aux Subser Date U 17/03                                                                                                                                                                                                                                                                                                                                                                                                                                                                                                                                                                                                                                                                                                |                                                                                                                                                                                                                                                                                                                 |
|                                                                                                                                                                                                                                                                                                                                                                                                                                                                                                                                                                                                                                                                                                                                                |                                                                                                                                                                                                                                                                                                                 |
| Additional water and/or sewer tap fee(s) are required:  Utility Accounting                                                                                                                                                                                                                                                                                                                                                                                                                                                                                                                                                                                                                                                                     | 1 1910                                                                                                                                                                                                                                                                                                          |
|                                                                                                                                                                                                                                                                                                                                                                                                                                                                                                                                                                                                                                                                                                                                                | Date $6 - (7 - 0)^2$                                                                                                                                                                                                                                                                                            |