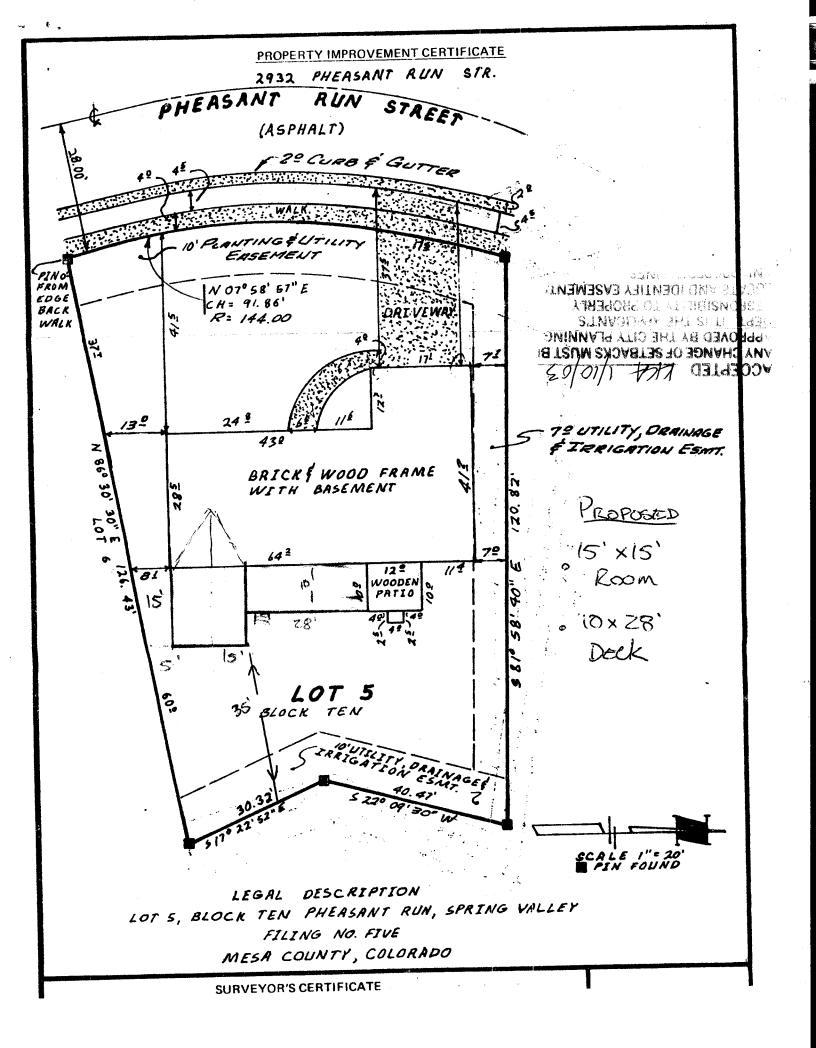

| -                                                                                                |                                                                                                                                                                        |                                                                                                                                               |
|--------------------------------------------------------------------------------------------------|------------------------------------------------------------------------------------------------------------------------------------------------------------------------|-----------------------------------------------------------------------------------------------------------------------------------------------|
| FEE\$ 10.00                                                                                      | PLANNING CI                                                                                                                                                            | LEARANCE BLDG PERMIT NO. 87735                                                                                                                |
| TCP \$                                                                                           | (Single Family Residential ar                                                                                                                                          |                                                                                                                                               |
| SIF \$                                                                                           | Community Develop                                                                                                                                                      | oment Department                                                                                                                              |
|                                                                                                  |                                                                                                                                                                        | Your Bridge to a Better Community                                                                                                             |
| BLDG ADDRESS 293                                                                                 | 2 PHENSANT RUN                                                                                                                                                         | SQ. FT. OF PROPOSED BLDGS/ADDITION 225                                                                                                        |
| TAX SCHEDULE NO. 29                                                                              |                                                                                                                                                                        | SQ. FT. OF EXISTING BLDGS 1980                                                                                                                |
| SUBDIVISION SPRI                                                                                 | NG VALLEY                                                                                                                                                              | TOTAL SQ. FT. OF EXISTING & PROPOSED 2205                                                                                                     |
| FILING BLK                                                                                       | 10 LOT 5                                                                                                                                                               | NO. OF DWELLING UNITS:                                                                                                                        |
| OWNER LYNN +C                                                                                    | HERYL JACOBS                                                                                                                                                           | Before:/ After:/ this Construction<br>NO. OF BUILDINGS ON PARCEL                                                                              |
| (1) ADDRESS 2932                                                                                 | PHERSANT RUN                                                                                                                                                           | Before: After: this Construction                                                                                                              |
| (1) TELEPHONE 242-                                                                               |                                                                                                                                                                        | USE OF EXISTING BUILDINGS KESIDENTIAL                                                                                                         |
| (2) APPLICANT SB CON                                                                             |                                                                                                                                                                        | DESCRIPTION OF WORK & INTENDED USE                                                                                                            |
| _                                                                                                | •                                                                                                                                                                      | TYPE OF HOME PROPOSED:                                                                                                                        |
| <sup>(2)</sup> ADDRESS <u>2520</u>                                                               |                                                                                                                                                                        | Site Built Manufactured Home (UBC)<br>Manufactured Home (HUD)                                                                                 |
| <sup>(2)</sup> TELEPHONE <u>256-08</u>                                                           | 69 260-3012                                                                                                                                                            | Other (please specify)                                                                                                                        |
|                                                                                                  |                                                                                                                                                                        | all existing & proposed structure location(s), parking, setbacks to all cation & width & all easements & rights-of-way which abut the parcel. |
| IF THIS SECTION 1                                                                                | TO BE COMPLETED BY CO                                                                                                                                                  | OMMUNITY DEVELOPMENT DEPARTMENT STAFF 🕬                                                                                                       |
| zoneZMF                                                                                          | =_5                                                                                                                                                                    | Maximum coverage of lot by structures6                                                                                                        |
| SETBACKS: Front<br>or from center of ROW                                                         | from property line (PL)                                                                                                                                                | Permanent Foundation Required: YES_X_NO                                                                                                       |
|                                                                                                  | •                                                                                                                                                                      | Parking Req'mt                                                                                                                                |
| Side <u>5</u> from PL, R                                                                         | •                                                                                                                                                                      | Special Conditions                                                                                                                            |
| Maximum Height                                                                                   |                                                                                                                                                                        | CENSUS TRAFFIC ANNX#                                                                                                                          |
| structure authorized by this a<br>Occupancy has been issued,<br>I hereby acknowledge that I have | application cannot be occupie<br>, if applicable, by the Building<br>ave read this application and<br>or restrictions which apply to<br>thot necessarily be limited to |                                                                                                                                               |
| 4                                                                                                | Your K -                                                                                                                                                               |                                                                                                                                               |