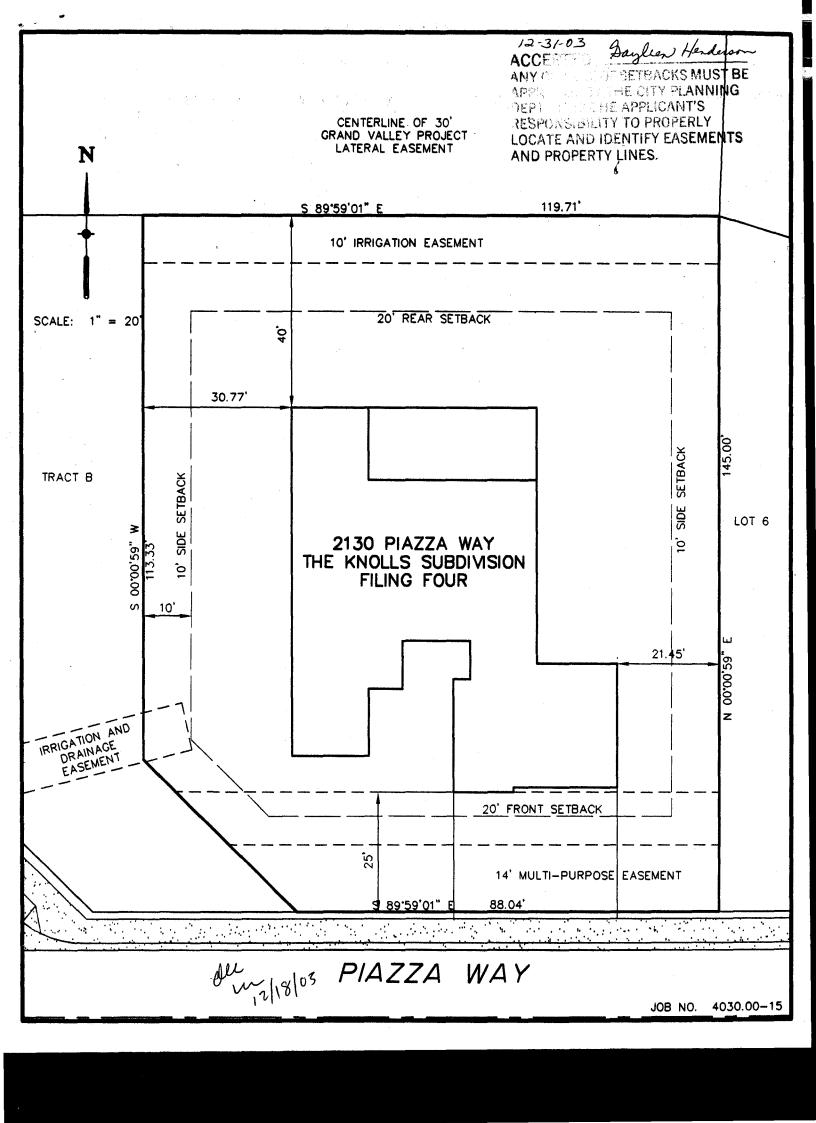

| FEE \$ 10.00 PLANNING CLEA                                                                                                                                                                                                                                                                                                                                       | ARANCE BLDG PERMIT NO.                                                                                     |
|------------------------------------------------------------------------------------------------------------------------------------------------------------------------------------------------------------------------------------------------------------------------------------------------------------------------------------------------------------------|------------------------------------------------------------------------------------------------------------|
| TCP \$ 500.00 (Single Family Residential and A                                                                                                                                                                                                                                                                                                                   | ccessory Structures)                                                                                       |
| SIF \$292.00 <u>Community Development</u>                                                                                                                                                                                                                                                                                                                        | ent Department                                                                                             |
| Building Address 2130 PIAZZA WAN                                                                                                                                                                                                                                                                                                                                 | No. of Existing Bldgs Proposed                                                                             |
| Parcel No. 2945-014-07-007                                                                                                                                                                                                                                                                                                                                       | Sq. Ft. of Existing Bldgs Proposed                                                                         |
| Subdivision The Knolls                                                                                                                                                                                                                                                                                                                                           | Sq. Ft. of Lot / Parcel 1/4 ALPE                                                                           |
| Filing 4 Block 1 Lot 7                                                                                                                                                                                                                                                                                                                                           | Sq. Ft. Coverage of Lot by Structures & Impervious Surface<br>(Total Existing & Proposed) <u>▲ アのメータのン</u> |
| OWNER INFORMATION:                                                                                                                                                                                                                                                                                                                                               |                                                                                                            |
| Name MONUMENT Homes                                                                                                                                                                                                                                                                                                                                              | DESCRIPTION OF WORK & INTENDED USE:                                                                        |
| Address <u>603</u> 28 1/4 Ed,                                                                                                                                                                                                                                                                                                                                    | New Single Family Home (*check type below) Interior Remodel Other (please specify):                        |
| City/State/Zip GRAND Junction, CD                                                                                                                                                                                                                                                                                                                                | *TYPE OF HOME PROPOSED:                                                                                    |
| APPLICANT INFORMATION:                                                                                                                                                                                                                                                                                                                                           | <b>_</b>                                                                                                   |
| Name Monument Homes                                                                                                                                                                                                                                                                                                                                              | Site Built Manufactured Home (UBC)<br>Manufactured Home (HUD)                                              |
| Address 603 2014 Rd.                                                                                                                                                                                                                                                                                                                                             | Other (please specify):                                                                                    |
| City/State/Zip G.J. 81506                                                                                                                                                                                                                                                                                                                                        | _ NOTES:                                                                                                   |
| Telephone 234-7700                                                                                                                                                                                                                                                                                                                                               |                                                                                                            |
| REQUIRED: One plot plan, on 8 ½" x 11" paper, showing all existing & proposed structure location(s), parking, setbacks to all property lines, ingress/egress to the property, driveway location & width & all easements & rights-of-way which abut the parcel.                                                                                                   |                                                                                                            |
|                                                                                                                                                                                                                                                                                                                                                                  |                                                                                                            |
| ZONE PD                                                                                                                                                                                                                                                                                                                                                          | Maximum coverage of lot by structures 3576                                                                 |
| SETBACKS: Front 20 from property line (PL)                                                                                                                                                                                                                                                                                                                       | Permanent Foundation Required: YES NO                                                                      |
| Side /0' from PL Rear 20' from PL                                                                                                                                                                                                                                                                                                                                | Parking Requirement                                                                                        |
| Maximum Height of Structure(s)                                                                                                                                                                                                                                                                                                                                   | _ Special Conditions                                                                                       |
| Driveway                                                                                                                                                                                                                                                                                                                                                         |                                                                                                            |
| Voting District Location Approval(Engineer's Initial                                                                                                                                                                                                                                                                                                             | s)                                                                                                         |
| Modifications to this Planning Clearance must be approved, in writing, by the Community Development Department. The structure authorized by this application cannot be occupied until a final inspection has been completed and a Certificate of Occupancy has been issued, if applicable, by the Building Department (Section 305, Uniform Building Code).      |                                                                                                            |
| I hereby acknowledge that I have read this application and the information is correct; I agree to comply with any and all codes, ordinances, laws, regulations or restrictions which apply to the project. I understand that failure to comply shall result in legal action, which may include the project necessarily be limited to non-use of the building(s). |                                                                                                            |
|                                                                                                                                                                                                                                                                                                                                                                  | non-use of the building(s).                                                                                |
|                                                                                                                                                                                                                                                                                                                                                                  |                                                                                                            |
| action, which may include out not necessarily be limited to r                                                                                                                                                                                                                                                                                                    | Date 12/18/03                                                                                              |
| Applicant Signature Applicant Approval J. H. Sayteen Henders                                                                                                                                                                                                                                                                                                     | Date 12/19/03                                                                                              |
| Applicant Signature Applicant Approval Augure                                                                                                                                                                                                                                                                                                                    | non-use of the building(s).<br>Date $12/18/03$<br>Date $12-31-03$                                          |