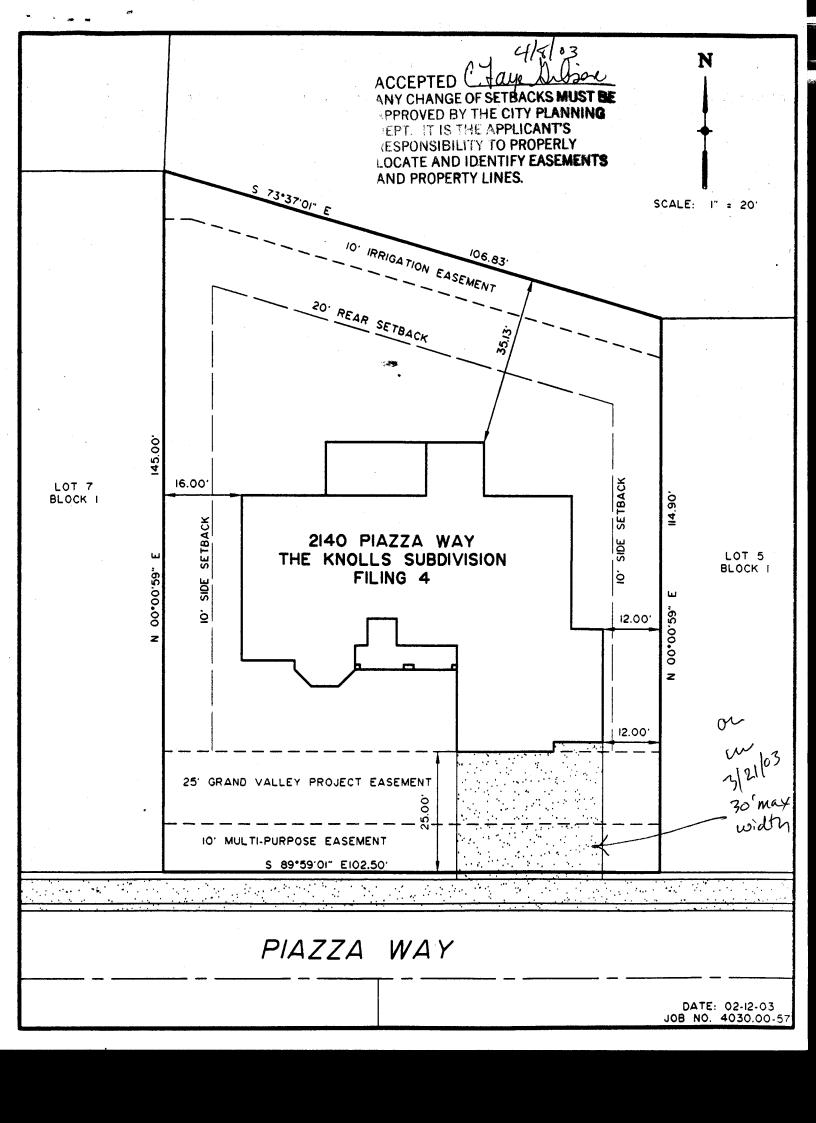

----------------------------------------------------------------------------|-------------------------------------------|
| Applicant Signature                                                        | Date MATCH 19,2003                        |
| Department Approval 211 Tay Dubsin                                         | Date 4/8/03                               |
| Additional water and/or sewer tap fee(s) are required:                     | NO W/O NO. 15897                          |
| Utility Accounting Spece Durbelt                                           | Date L V 03                               |
| VALID FOR SIX MONTHS FROM DATE OF ISSUANCE (Section 9-3-2C                 | Grand Junction Zoning & Development Code) |

(Pink: Building Department)

(Goldenrod: Utility Accounting)