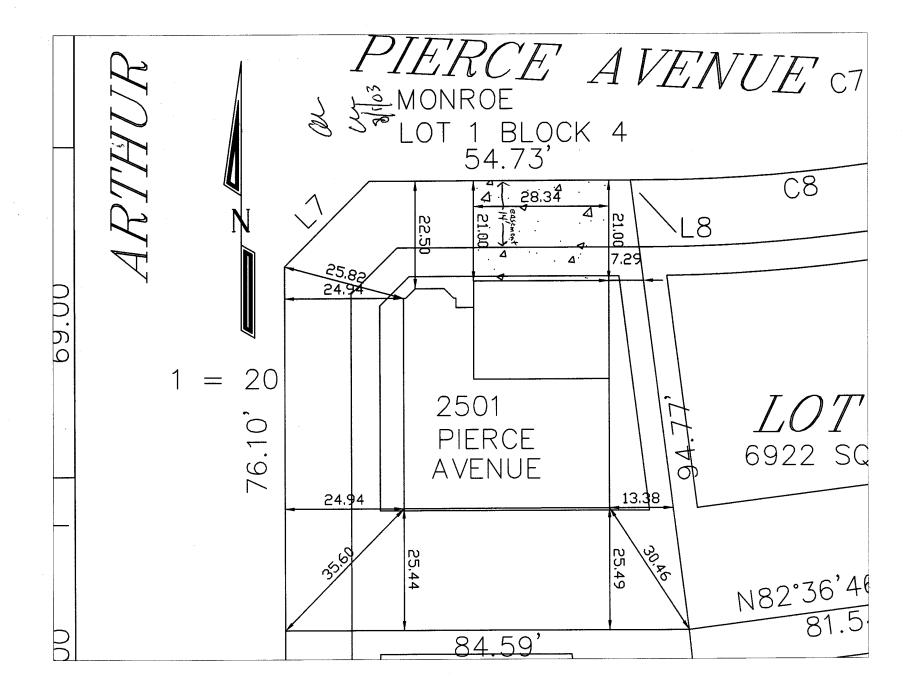

| FEE \$       10.00       PLANNING CLEARANCE       BLDG PERMIT NO. 598(£)         ICP \$ \$00,00       Single Family Residential and Accessory Structures       0       0         SIF \$       2912.00       Single Family Residential and Accessory Structures       0       0         BLDG ADDRESS 25:01       Pierce       SQ. FT. OF PROPOSED BLDGS/ADDITION /// 9       0       0         TAX SCHEDULE NO. 2945-032-00       7/4       SQ. FT. OF PROPOSED BLDGS/ADDITION /// 9       0       0         SUBDIVISION (\$00nig)       TOTAL SQ. FT. OF EXISTING BLDGS       0       0       0       0         SUBDIVISION (\$00nig)       BLK 4       LOT /       NO. OF DWELLING UNITS:       1980         SUBDIVISION (\$00nig)       Before: 4       After: -       this Construction         NO. OF DWELLING UNITS:       1980         OWNER 1000 F WORK & INTENDED USE 10000 F WORK & INTENDED USE 1000 F WORK & INTENDED USE 1000 F WORK &                                                                                                                                                                                                                                                                                                                                                                                                                                                                                                                  |                                                                                                                                                                                                                                                                                                                                                                                                                                                                                                                                         | ROEGL                                                                                                                         |
|---------------------------------------------------------------------------------------------------------------------------------------------------------------------------------------------------------------------------------------------------------------------------------------------------------------------------------------------------------------------------------------------------------------------------------------------------------------------------------------------------------------------------------------------------------------------------------------------------------------------------------------------------------------------------------------------------------------------------------------------------------------------------------------------------------------------------------------------------------------------------------------------------------------------------------------------------------------------------------------------------------------------------------------------------------------------------------------------------------------------------------------------------------------------------------------------------------------------------------------------------------------------------------------------------------------------------------------------------------------------------------------------------------------------------------------------------------------------------------------------------------------------------------------------------------------------------------------------------------------------------------------------------------------------------------------------------------------------------------------------------------------------------------------------------------------------------------------------------------------------------------------------------------------------------------------------------------------------------------------------------------------------------------------------------------------------------------------|-----------------------------------------------------------------------------------------------------------------------------------------------------------------------------------------------------------------------------------------------------------------------------------------------------------------------------------------------------------------------------------------------------------------------------------------------------------------------------------------------------------------------------------------|-------------------------------------------------------------------------------------------------------------------------------|
| ICP \$ \$00.00       (Single Family Residential and Accessory Structures Community Development Department)       Image: Community Development Department)         BLDG ADDRESS 2501 Pierce       SQ. FT. OF PROPOSED BLDGS/ADDITIGN /// 9         TAX SCHEDULE NO.2945-032-00 7//4       SQ. FT. OF EXISTING BLDGS         SUBDIVISION COnnia (       TOTAL SQ. FT. OF EXISTING & PROPOSED ///19 + 561         FILING 2       BLK 4       LOT // NO. OF DWELLING UNITS:         Before: After: this Construction       NO. OF BUILDINGS ON PARCEL         Before: After: this Construction       NO. OF BUILDINGS ON PARCEL         Before: After: this Construction       NO. OF BUILDINGS ON PARCEL         Before: After: this Construction       NO. OF BUILDINGS ON PARCEL         Before: After: this Construction       NO. OF BUILDINGS ON PARCEL         Before: After: this Construction       NO. OF BUILDINGS ON PARCEL         Before: After: Manufactured Home (UBC)       Site Built         MADDRESS 2350 6 f.d       TYPE OF HOME PROPOSED:         "* ADDRESS 3350 6 f.d       TYPE OF HOME PROPOSED:         "* ADDRESS 3350 6 f.d       Site Built         Manufactured Home (UBC)       Manufactured Home (UBC)         Site Built       Manufactured Home (UBC)         Site Built       Manufactured Home (UBC)         Site Built       Manufactured Home (UBC)                                                                                                                                                                                                                                                                                                                                                                                                                                                                                                                                                                                                                                                                                               |                                                                                                                                                                                                                                                                                                                                                                                                                                                                                                                                         | 89210                                                                                                                         |
| Vour Bridge to a Batter Community         BLDG ADDRESS 25 01 PIETCE         SQ. FT. OF PROPOSED BLDGS/ADDITION //// 9         TAX SCHEDULE NO. 2945-032-00 7//4         SQ. FT. OF EXISTING BLDGS         UTOTAL SQ. FT. OF EXISTING & PROPOSED //4/94561         SUBDIVISION (300nig (         TOTAL SQ. FT. OF EXISTING & PROPOSED //4/94561         FILING 2         BLK 4 LOT /         NO. OF DWELLING UNITS:         I of asking to construction         NO. OF BUILDINGS ON PARCEL         Before: 4 After: // this Construction         INO. OF BUILDINGS ON PARCEL         Before: 4 After: // this Construction         INO. OF EXISTING BUILDINGS         INO OF EXISTING BUILDINGS         INO OF EXISTING BUILDINGS         I of a state of the property for a state of the property for a state of the property, driveway location & width & and actured Home (UBC)         Manufactured Home (HUD)         ISECTION TO BE COMPLETED BY COMMUNITY DEVELOPMENT DEPARTMENT STAFF THIS SECTION TO BE COMPLETED BY COMMUNITY DEVELOPMENT DEPARTMENT STAFF THIS SECTION TO BE COMPLETED BY COMMUNITY DEVELOPMENT DEPARTMENT STAFF THIS SECTION TO BE COMPLETED BY COMMUNITY DEVELOPMENT DEPARTMENT STAFF THIS SECTION TO BE COMPLETED BY COM                                                                                                                                                                                                                                                                                                                                                                                                                                                                                                                                                                                                                                                                                                                                                                                                                                 | TCP \$ 500,00 (Single Family Residentia                                                                                                                                                                                                                                                                                                                                                                                                                                                                                                 | al and Accessory Structures                                                                                                   |
| BLDG ADDRESS 25-01 PIETCE       SQ. FT. OF PROPOSED BLDGS/ADDITION /// 9         TAX SCHEDULE NO. 2945-032-00 -// 4       SQ. FT. OF EXISTING BLDGS         SUBDIVISION Chonica (       TOTAL SQ. FT. OF EXISTING & PROPOSED / 419 + 561         FILING 2       BLK 4       LOT /         NO. OF DWELLING UNITS:       1980         Before:       After:                                                                                                                                                                                                                                                                                                                                                                                                                                                                                                                                                                                                                                                                                                                                                                                                                                                                                                                                                                                                                                                                                                                                                                                                                                                                                                                                                                                                                                                                                                                                                                                                                                                                                                                              | SIF \$ 292.00 Community Deve                                                                                                                                                                                                                                                                                                                                                                                                                                                                                                            | lopment Department                                                                                                            |
| TAX SCHEDULE NO. 2945-032-00-/14       SQ. FT. OF EXISTING BLDGS         SUBDIVISION (Monig (       TOTAL SQ. FT. OF EXISTING & PROPOSED /4/19 + 56/         FILING 2       BLK 4       LOT       // NO. OF DWELLING UNITS:       // 980         FILING 2       BLK 4       LOT       NO. OF DWELLING UNITS:       // 980         (************************************                                                                                                                                                                                                                                                                                                                                                                                                                                                                                                                                                                                                                                                                                                                                                                                                                                                                                                                                                                                                                                                                                                                                                                                                                                                                                                                                                                                                                                                                                                                                                                                                                                                                                                               | :<br>-                                                                                                                                                                                                                                                                                                                                                                                                                                                                                                                                  | Your Bridge to a Better Community                                                                                             |
| TAX SCHEDULE NO. 2945-032-00 -//4       SQ. FT. OF EXISTING BLDGS         SUBDIVISION COnic (       TOTAL SQ. FT. OF EXISTING & PROPOSED /419+561         FILING 2 BLK 4 LOT /       NO. OF DWELLING UNITS:         "OWNER 5056 7       1980         "OWNER 5056 7       1000000000000000000000000000000000000                                                                                                                                                                                                                                                                                                                                                                                                                                                                                                                                                                                                                                                                                                                                                                                                                                                                                                                                                                                                                                                                                                                                                                                                                                                                                                                                                                                                                                                                                                                                                                                                                                                                                                                                                                        | BLDG ADDRESS 25-01 Pierce                                                                                                                                                                                                                                                                                                                                                                                                                                                                                                               | SQ. FT. OF PROPOSED BLDGS/ADDITION /4/ 9                                                                                      |
| FILING       2       BLK       4       LOT       NO. OF DWELLING UNITS:       1987         (1) OWNER       Jonshimmed Longt (Dev)       After:       this Construction         (1) ADDRESS       2350       G       Pole       NO. OF BUILDINGS ON PARCEL         Before:       After:                                                                                                                                                                                                                                                                                                                                                                                                                                                                                                                                                                                                                                                                                                                                                                                                                                                                                                                                                                                                                                                                                                                                                                                                                                                                                                                                                                                                                                                                                                                                                                                                                                                                                                                                                                                                | TAX SCHEDULE NO. 2945-032-00-114                                                                                                                                                                                                                                                                                                                                                                                                                                                                                                        |                                                                                                                               |
| FILING       2       BLK       4       LOT       NO. OF DWELLING UNITS:       1987         (1) OWNER       Jonshimmed Longt (Dev)       After:       this Construction         (1) ADDRESS       2350       G       Pole       NO. OF BUILDINGS ON PARCEL         Before:       After:                                                                                                                                                                                                                                                                                                                                                                                                                                                                                                                                                                                                                                                                                                                                                                                                                                                                                                                                                                                                                                                                                                                                                                                                                                                                                                                                                                                                                                                                                                                                                                                                                                                                                                                                                                                                | SUBDIVISION Conia (                                                                                                                                                                                                                                                                                                                                                                                                                                                                                                                     | TOTAL SQ. FT. OF EXISTING & PROPOSED /419 + 561                                                                               |
| USE OF EXISTING BUILDINGS                                                                                                                                                                                                                                                                                                                                                                                                                                                                                                                                                                                                                                                                                                                                                                                                                                                                                                                                                                                                                                                                                                                                                                                                                                                                                                                                                                                                                                                                                                                                                                                                                                                                                                                                                                                                                                                                                                                                                                                                                                                             |                                                                                                                                                                                                                                                                                                                                                                                                                                                                                                                                         | NO. OF DWELLING UNITS:<br>Before: After: this Construction<br>NO. OF BUILDINGS ON PARCEL                                      |
| (2) APPLICANT       Image: Applicant for the form of the form |                                                                                                                                                                                                                                                                                                                                                                                                                                                                                                                                         |                                                                                                                               |
| (2) ADDRESS       3350       6 Rd                                                                                                                                                                                                                                                                                                                                                                                                                                                                                                                                                                                                                                                                                                                                                                                                                                                                                                                                                                                                                                                                                                                                                                                                                                                                                                                                                                                                                                                                                                                                                                                                                                                                                                                                                                                                                                                                                                                                                                                                                                                     |                                                                                                                                                                                                                                                                                                                                                                                                                                                                                                                                         | Her                                                                                                                           |
| (2) TELEPHONE       255-8853       Other (please specify)         REQUIRED: One plot plan, on 8 ½" x 11" paper, showing all existing & proposed structure location(s), parking, setbacks to all property lines, ingress/egress to the property, driveway location & width & all easements & rights-of-way which abut the parcel.         Image: THIS SECTION TO BE COMPLETED BY COMMUNITY DEVELOPMENT DEPARTMENT STAFF ■         ZONE       RMF-5         Maximum coverage of lot by structures         60 %         SETBACKS: Front       20 from property line (PL)         or                                                                                                                                                                                                                                                                                                                                                                                                                                                                                                                                                                                                                                                                                                                                                                                                                                                                                                                                                                                                                                                                                                                                                                                                                                                                                                                                                                                                                                                                                                      | (2) ADDRESS 2350 6 Rd                                                                                                                                                                                                                                                                                                                                                                                                                                                                                                                   | TYPE OF HOME PROPOSED:<br>Site Built Manufactured Home (UBC)                                                                  |
| property lines, ingress/egress to the property, driveway location & width & all easements & rights-of-way which abut the parcel.         Image: THIS SECTION TO BE COMPLETED BY COMMUNITY DEVELOPMENT DEPARTMENT STAFF SE         ZONE                                                                                                                                                                                                                                                                                                                                                                                                                                                                                                                                                                                                                                                                                                                                                                                                                                                                                                                                                                                                                                                                                                                                                                                                                                                                                                                                                                                                                                                                                                                                                                                                                                                                                                                                                                                                                                                | <sup>(2)</sup> TELEPHONE <u>255-8853</u>                                                                                                                                                                                                                                                                                                                                                                                                                                                                                                |                                                                                                                               |
|                                                                                                                                                                                                                                                                                                                                                                                                                                                                                                                                                                                                                                                                                                                                                                                                                                                                                                                                                                                                                                                                                                                                                                                                                                                                                                                                                                                                                                                                                                                                                                                                                                                                                                                                                                                                                                                                                                                                                                                                                                                                                       |                                                                                                                                                                                                                                                                                                                                                                                                                                                                                                                                         |                                                                                                                               |
|                                                                                                                                                                                                                                                                                                                                                                                                                                                                                                                                                                                                                                                                                                                                                                                                                                                                                                                                                                                                                                                                                                                                                                                                                                                                                                                                                                                                                                                                                                                                                                                                                                                                                                                                                                                                                                                                                                                                                                                                                                                                                       | property lines, ingress/egress to the property, driveway<br>■ THIS SECTION TO BE COMPLETED BY<br>ZONE <u><i>RMF-5</i></u><br>SETBACKS: Front <u>20</u> from property line (For<br>or from center of ROW, whichever is greater                                                                                                                                                                                                                                                                                                           | y location & width & all easements & rights-of-way which abut the parcel.         Y COMMUNITY DEVELOPMENT DEPARTMENT STAFF    |
| Modifications to this Planning Clearance must be approved, in writing, by the Community Development Department. The structure authorized by this application cannot be occupied until a final inspection has been completed and a Certificate of Occupancy has been issued, if applicable, by the Building Department (Section 305, Uniform Building Code).<br>Thereby acknowledge that I have read this application and the information is correct; I agree to comply with any and all codes, bridinances, laws, regulations or restrictions which apply to the project. I understand that failure to comply shall result in legal action, which may include but not necessarily be limited to non-use of the building(s).<br>Applicant Signature Date $\frac{1}{21/03}$<br>Department Approval Dis Maylee Hendewon Date $\frac{9-10-03}{21-0-3}$                                                                                                                                                                                                                                                                                                                                                                                                                                                                                                                                                                                                                                                                                                                                                                                                                                                                                                                                                                                                                                                                                                                                                                                                                                    | <b>Property lines, ingress/egress to the property, driveway THIS SECTION TO BE COMPLETED BY</b> ZONE <u>RMF-5</u> SETBACKS: Front <u>20</u> from property line (For from center of ROW, whichever is greater Side <u>5</u> from PL, Rear <u>25</u> from Maximum Height <u>35</u> Modifications to this Planning Clearance must be application cannot be occo Occupancy has been issued, if applicable, by the Build hereby acknowledge that I have read this application application, which may include but not necessarily be limited. | Y location & width & all easements & rights-of-way which abut the parcel.         Y COMMUNITY DEVELOPMENT DEPARTMENT STAFF    |
| structure authorized by this application cannot be occupied until a final inspection has been completed and a Certificate of Occupancy has been issued, if applicable, by the Building Department (Section 305, Uniform Building Code).<br>hereby acknowledge that I have read this application and the information is correct; I agree to comply with any and all codes, ordinances, laws, regulations or restrictions which apply to the project. I understand that failure to comply shall result in legal action, which may include but not necessarily be limited to non-use of the building(s).<br>Applicant Signature Date $\frac{1}{21}/21$                                                                                                                                                                                                                                                                                                                                                                                                                                                                                                                                                                                                                                                                                                                                                                                                                                                                                                                                                                                                                                                                                                                                                                                                                                                                                                                                                                                                                                   | property lines, ingress/egress to the property, driveway         Image: THIS SECTION TO BE COMPLETED BY         ZONE                                                                                                                                                                                                                                                                                                                                                                                                                    | y location & width & all easements & rights-of-way which abut the parcel.         Y COMMUNITY DEVELOPMENT DEPARTMENT STAFF ** |