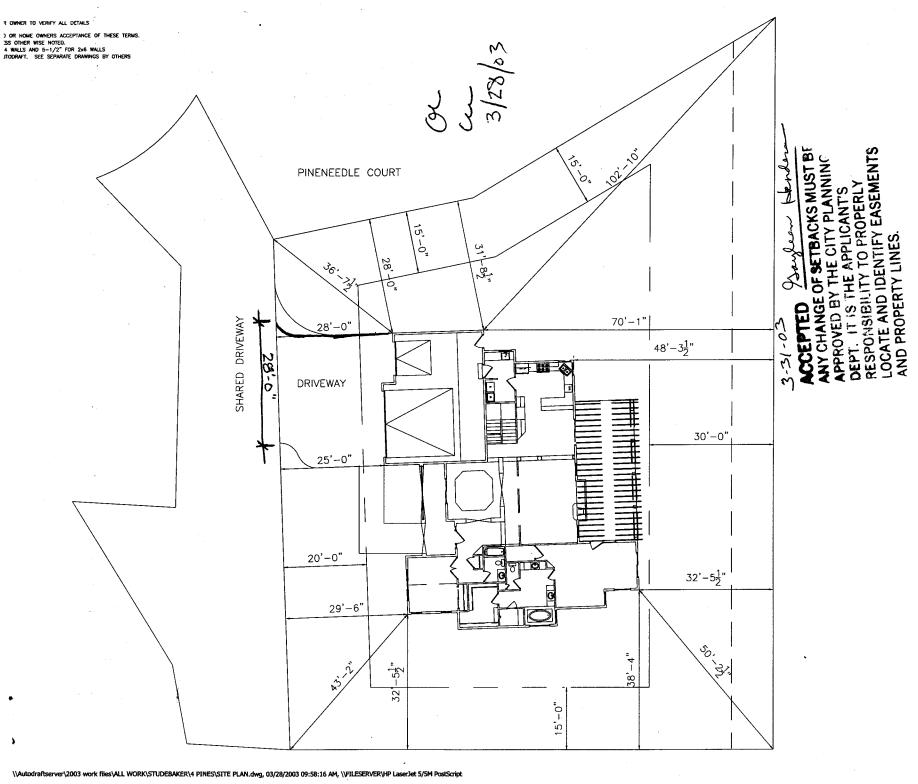

## PLANNING CLEARANCE

BLDG PERMIT NO.

8889U

(Single Family Residential and Accessory Structures)

Community Development Department

Your Bridge to a Better Community

| 111-0                                                                                                                                                                           | (House + harrise)                                                                                                                            |
|---------------------------------------------------------------------------------------------------------------------------------------------------------------------------------|----------------------------------------------------------------------------------------------------------------------------------------------|
| BLDG ADDRESS 640 PIMENEEDLE CT                                                                                                                                                  | SQ. FT. OF PROPOSED BLDGS/ADDITION 2885                                                                                                      |
| TAX SCHEDULE NO. 2945-023-25-003                                                                                                                                                | SQ. FT. OF EXISTING BLDGS                                                                                                                    |
| SUBDIVISION Form Pines                                                                                                                                                          | TOTAL SQ. FT. OF EXISTING & PROPOSED 2885                                                                                                    |
| FILING 1 BLK 1 LOT 3                                                                                                                                                            | NO. OF DWELLING UNITS:                                                                                                                       |
| "OWNER STUDEBAKER HOMES, LLC                                                                                                                                                    |                                                                                                                                              |
| (1) ADDRESS P.O. Box 4614                                                                                                                                                       | Before: After: this Construction                                                                                                             |
| (1) TELEPHONE 970-216-1463                                                                                                                                                      | USE OF EXISTING BUILDINGS NA                                                                                                                 |
| (2) APPLICANT Same                                                                                                                                                              | DESCRIPTION OF WORK & INTENDED USE CONSTRUCTION OF RESIDENTIAL HOUSE                                                                         |
| (2) ADDRESS                                                                                                                                                                     | TYPE OF HOME PROPOSED:  Site Built Manufactured Home (UBC)                                                                                   |
|                                                                                                                                                                                 | Manufactured Home (HUD)                                                                                                                      |
| (2) TELEPHONE                                                                                                                                                                   | Other (please specify)                                                                                                                       |
| ** THIS SECTION TO BE COMPLETED BY CO                                                                                                                                           | OMMUNITY DEVELOPMENT DEPARTMENT STAFF                                                                                                        |
| ZONE RSF-2                                                                                                                                                                      | Maximum coverage of lot by structures <u>ろの</u>                                                                                              |
| SETBACKS: Front <u>20</u> from property line (PL)                                                                                                                               |                                                                                                                                              |
| or from center of ROW, whichever is greater                                                                                                                                     | Parking Regimt                                                                                                                               |
| Side 15' from PL, Rear 30' from P                                                                                                                                               | L Special Conditions                                                                                                                         |
| Maximum Height 35'                                                                                                                                                              |                                                                                                                                              |
|                                                                                                                                                                                 | CENSUS TRAFFIC ANNX#                                                                                                                         |
| structure authorized by this application cannot be occuping Occupancy has been issued, if applicable, by the Buildin I hereby acknowledge that I have read this application and | the information is correct; I agree to comply with any and all codes, the project. I understand that failure to comply shall result in legal |
| Utility Accounting                                                                                                                                                              | Date 3 3103                                                                                                                                  |
| VALID FOR SIX MONTHS FROM DATE OF ISSUANCE                                                                                                                                      | (Section 9-3-2C Grand Junction Zoning & Development Code)                                                                                    |

MOISINIES SINIE LINOS PLAN (4) L@T

AUTODRAFT 2-12-03 SCALE 1/4" = 1'-0" SHEET SHEET 1