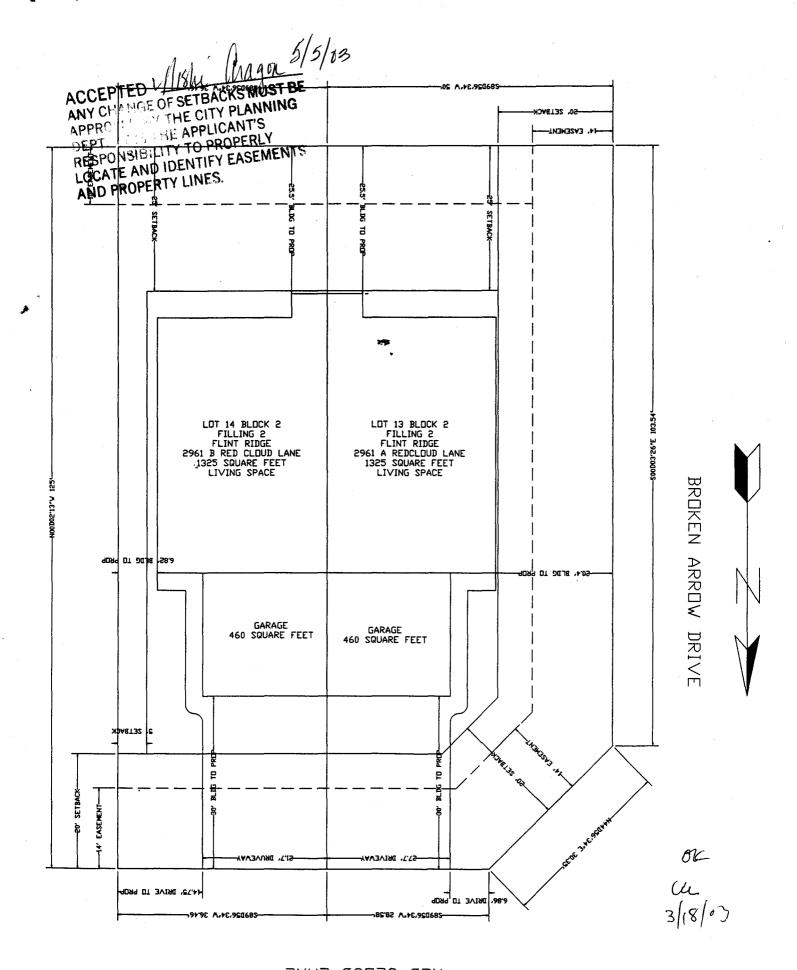

## **PLANNING CLEARANCE**

BLDG PERMIT NO. 89184

(Single Family Residential and Accessory Structures)

Community Development Department

our Bridge to a Better Community

| BLDG ADDRESS 2961 B Red Cloyd CA                                                                                                                                                                                                                                                                                                                                                                                                                                                                                                                                                                                                                                                                                                               | SQ. FT. OF PROPOSED BLDGS/ADDITION 1325                                                                                                       |  |
|------------------------------------------------------------------------------------------------------------------------------------------------------------------------------------------------------------------------------------------------------------------------------------------------------------------------------------------------------------------------------------------------------------------------------------------------------------------------------------------------------------------------------------------------------------------------------------------------------------------------------------------------------------------------------------------------------------------------------------------------|-----------------------------------------------------------------------------------------------------------------------------------------------|--|
| TAX SCHEDULE NO. 2943 - 174-20-011                                                                                                                                                                                                                                                                                                                                                                                                                                                                                                                                                                                                                                                                                                             | SQ. FT. OF EXISTING BLDGS                                                                                                                     |  |
| SUBDIVISION FLINT RIDGE                                                                                                                                                                                                                                                                                                                                                                                                                                                                                                                                                                                                                                                                                                                        | TOTAL SQ. FT. OF EXISTING & PROPOSED /325                                                                                                     |  |
| FILING Z BLK Z LOT 14                                                                                                                                                                                                                                                                                                                                                                                                                                                                                                                                                                                                                                                                                                                          | NO. OF DWELLING UNITS:  Before:                                                                                                               |  |
| (1) OWNER THE ENT. THE                                                                                                                                                                                                                                                                                                                                                                                                                                                                                                                                                                                                                                                                                                                         | NO. OF BUILDINGS ON PARCEL  Before: After: this Construction                                                                                  |  |
| (1) ADDRESS P.O. Box 2569                                                                                                                                                                                                                                                                                                                                                                                                                                                                                                                                                                                                                                                                                                                      |                                                                                                                                               |  |
| (1) TELEPHONE 245- 9271                                                                                                                                                                                                                                                                                                                                                                                                                                                                                                                                                                                                                                                                                                                        | USE OF EXISTING BUILDINGS                                                                                                                     |  |
| (2) APPLICANT TML ENT INC                                                                                                                                                                                                                                                                                                                                                                                                                                                                                                                                                                                                                                                                                                                      | DESCRIPTION OF WORK & INTENDED USE New home Coust                                                                                             |  |
| (2) ADDRESS PO BOX 2569                                                                                                                                                                                                                                                                                                                                                                                                                                                                                                                                                                                                                                                                                                                        | TYPE OF HOME PROPOSED:  Site Built Manufactured Home (UBC)  Manufactured Home (HUD)                                                           |  |
| (2) TELEPHONE 2 45 - 927/                                                                                                                                                                                                                                                                                                                                                                                                                                                                                                                                                                                                                                                                                                                      | Other (please specify)                                                                                                                        |  |
|                                                                                                                                                                                                                                                                                                                                                                                                                                                                                                                                                                                                                                                                                                                                                | all existing & proposed structure location(s), parking, setbacks to all cation & width & all easements & rights-of-way which abut the parcel. |  |
| THIS SECTION TO BE COMPLETED BY C                                                                                                                                                                                                                                                                                                                                                                                                                                                                                                                                                                                                                                                                                                              | OMMUNITY DEVELOPMENT DEPARTMENT STAFF 🖘                                                                                                       |  |
| ZONE RMF-8                                                                                                                                                                                                                                                                                                                                                                                                                                                                                                                                                                                                                                                                                                                                     | Maximum coverage of lot by structures 70%                                                                                                     |  |
| SETBACKS: Front from property line (PL) or from center of ROW, whichever is greater                                                                                                                                                                                                                                                                                                                                                                                                                                                                                                                                                                                                                                                            | Permanent Foundation Required: YESNO                                                                                                          |  |
| Side $0'/5'$ from PL, Rear $10'$ from P                                                                                                                                                                                                                                                                                                                                                                                                                                                                                                                                                                                                                                                                                                        | Parking Req'mt <u> </u>                                                                                                                       |  |
| Maximum Height 35'                                                                                                                                                                                                                                                                                                                                                                                                                                                                                                                                                                                                                                                                                                                             | Special Conditions                                                                                                                            |  |
|                                                                                                                                                                                                                                                                                                                                                                                                                                                                                                                                                                                                                                                                                                                                                | CENSUS TRAFFIC ANNX#                                                                                                                          |  |
| Modifications to this Planning Clearance must be approved, in writing, by the Community Development Department. The structure authorized by this application cannot be occupied until a final inspection has been completed and a Certificate of Occupancy has been issued, if applicable, by the Building Department (Section 305, Uniform Building Code).  I hereby acknowledge that I have read this application and the information is correct; I agree to comply with any and all codes, ordinances, laws, regulations or restrictions which apply to the project. I understand that failure to comply shall result in legal action, which may include but not necessarily be limited to non-use of the building(s).  Applicant Signature |                                                                                                                                               |  |
|                                                                                                                                                                                                                                                                                                                                                                                                                                                                                                                                                                                                                                                                                                                                                | Clalia                                                                                                                                        |  |
| Department Approval 1818 4/1814 Maga                                                                                                                                                                                                                                                                                                                                                                                                                                                                                                                                                                                                                                                                                                           | $\frac{\mathcal{M}}{\mathcal{M}} \qquad \text{Date} \qquad \frac{3/3/03}{16.016}$                                                             |  |
| Additional water and/or sewer tap fee(s) are required:                                                                                                                                                                                                                                                                                                                                                                                                                                                                                                                                                                                                                                                                                         | YES NO W/O No. 107478                                                                                                                         |  |
| Utility Accounting Caracter                                                                                                                                                                                                                                                                                                                                                                                                                                                                                                                                                                                                                                                                                                                    | Date 5-5-03                                                                                                                                   |  |
|                                                                                                                                                                                                                                                                                                                                                                                                                                                                                                                                                                                                                                                                                                                                                |                                                                                                                                               |  |