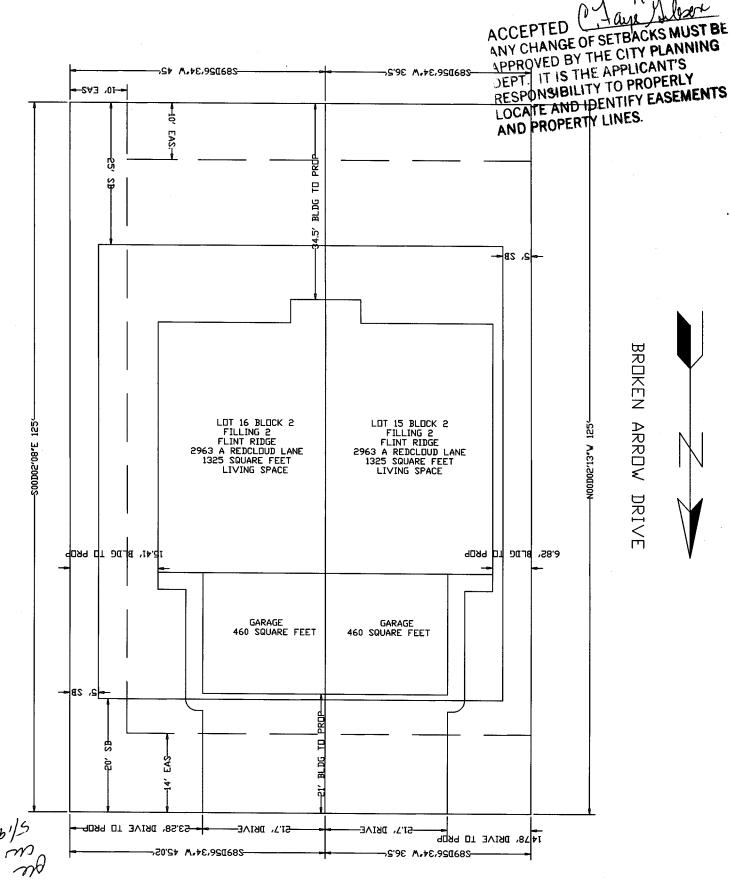

## PLANNING CLEARANCE

BLDG PERMIT NO.

895/4

(Single Family Residential and Accessory Structures)

Community Development Department

our Bridge to a Better Community

| BLDG ADDRESS 2963 A REO CLOUD                                                                                                                                                                                                                                                                                                                                                                                                                                                                                                                                                                                                                                                                                                                                                                        | SQ. FT. OF PROPOSED BLDGS/ADDITION 1325                                                                                                                                                                                                                                                                                         |
|------------------------------------------------------------------------------------------------------------------------------------------------------------------------------------------------------------------------------------------------------------------------------------------------------------------------------------------------------------------------------------------------------------------------------------------------------------------------------------------------------------------------------------------------------------------------------------------------------------------------------------------------------------------------------------------------------------------------------------------------------------------------------------------------------|---------------------------------------------------------------------------------------------------------------------------------------------------------------------------------------------------------------------------------------------------------------------------------------------------------------------------------|
| TAX SCHEDULE NO. 2943 - 174-20-01/                                                                                                                                                                                                                                                                                                                                                                                                                                                                                                                                                                                                                                                                                                                                                                   | SQ. FT. OF EXISTING BLDGS                                                                                                                                                                                                                                                                                                       |
| SUBDIVISION FLINT RIDGE                                                                                                                                                                                                                                                                                                                                                                                                                                                                                                                                                                                                                                                                                                                                                                              | TOTAL SQ. FT. OF EXISTING & PROPOSED 1325                                                                                                                                                                                                                                                                                       |
| FILING 2 BLK Z LOT 16  (1) OWNER IMC ENTERPRISES TNC.  (1) ADDRESS P.O. Box 2569  (1) TELEPHONE (970) 245- 9271  (2) APPLICANT IML ENTERPRISES INC                                                                                                                                                                                                                                                                                                                                                                                                                                                                                                                                                                                                                                                   | NO. OF DWELLING UNITS: Before: After:/ this Construction NO. OF BUILDINGS ON PARCEL Before: After:/ this Construction  USE OF EXISTING BUILDINGS  DESCRIPTION OF WORK & INTENDED USE New Home Coust.  TYPE OF HOME PROPOSED:                                                                                                    |
| (2) ADDRESS <u>P.O. Box</u> 2569                                                                                                                                                                                                                                                                                                                                                                                                                                                                                                                                                                                                                                                                                                                                                                     | Site Built Manufactured Home (UBC) Manufactured Home (HUD)                                                                                                                                                                                                                                                                      |
| (2) TELEPHONE (970) 245 - 927/                                                                                                                                                                                                                                                                                                                                                                                                                                                                                                                                                                                                                                                                                                                                                                       | Other (please specify)                                                                                                                                                                                                                                                                                                          |
| property lines, ingress/egress to the property, driveway lo                                                                                                                                                                                                                                                                                                                                                                                                                                                                                                                                                                                                                                                                                                                                          | All existing & proposed structure location(s), parking, setbacks to all cation & width & all easements & rights-of-way which abut the parcel.  COMMUNITY DEVELOPMENT DEPARTMENT STAFF  Maximum coverage of lot by structures  Permanent Foundation Required: YES X NO  Parking Req'mt  Special Conditions  CENSUS TRAFFIC ANNX# |
| Modifications to this Planning Clearance must be approved, in writing, by the Community Development Department. The structure authorized by this application cannot be occupied until a final inspection has been completed and a Certificate of Occupancy has been issued, if applicable, by the Building Department (Section 305, Uniform Building Code).  I hereby acknowledge that I have read this application and the information is correct; I agree to comply with any and all codes, ordinances, laws, regulations or restrictions which apply to the project. I understand that failure to comply shall result in legal action, which may include but not necessarily be limited to non-use of the building(s).  Applicant Signature  Date  Date  Date  Date  Date  Date  Date  Date  Date |                                                                                                                                                                                                                                                                                                                                 |
|                                                                                                                                                                                                                                                                                                                                                                                                                                                                                                                                                                                                                                                                                                                                                                                                      | 1_7~1)                                                                                                                                                                                                                                                                                                                          |