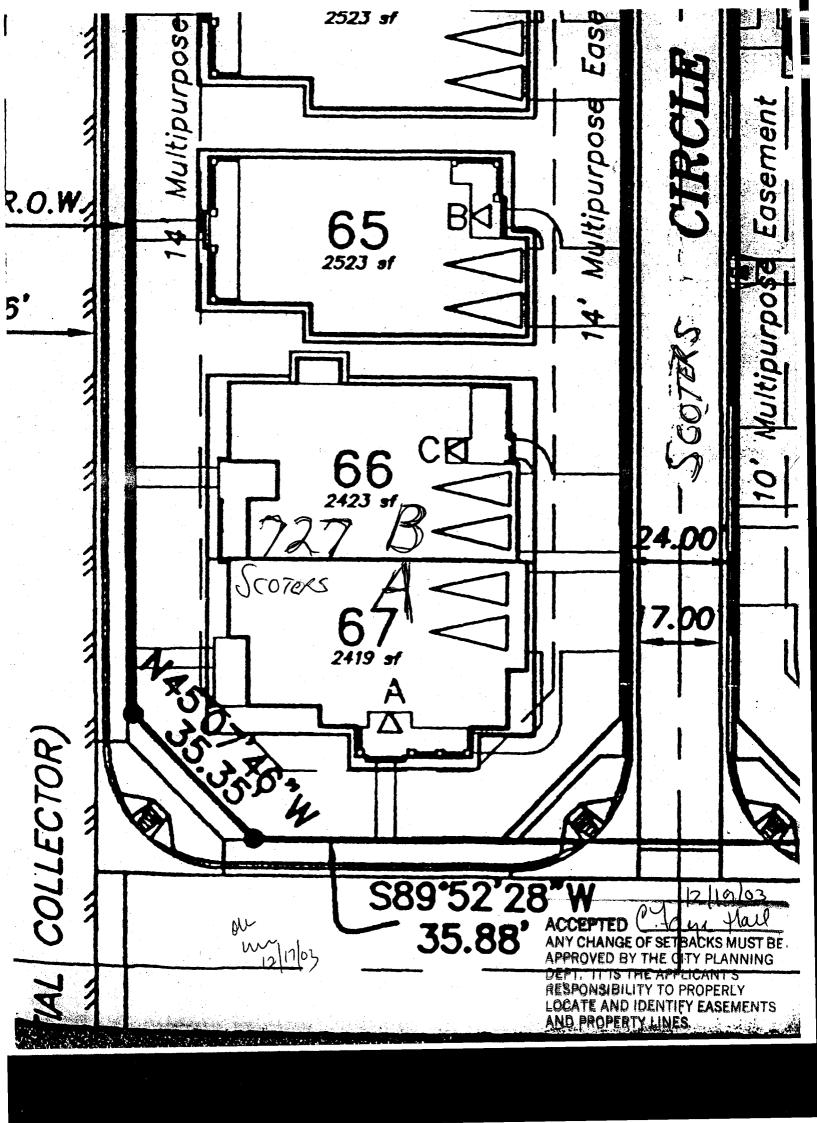

## **PLANNING CLEARANCE**

BLDG PERMIT NO.

(Single Family Residential and Accessory Structures)

Community Development Department

| Building Address 727 B SCUTES CIR.                                                                                                                                                                                                                                                                                                                                                                                                                                                                                                                                               | No. of Existing Bldgs Proposed Proposed                                                                                                                                                                                                                                                                                                                                                                                                                                                         |
|----------------------------------------------------------------------------------------------------------------------------------------------------------------------------------------------------------------------------------------------------------------------------------------------------------------------------------------------------------------------------------------------------------------------------------------------------------------------------------------------------------------------------------------------------------------------------------|-------------------------------------------------------------------------------------------------------------------------------------------------------------------------------------------------------------------------------------------------------------------------------------------------------------------------------------------------------------------------------------------------------------------------------------------------------------------------------------------------|
| Parcel No. 270/-334-36-068                                                                                                                                                                                                                                                                                                                                                                                                                                                                                                                                                       | Sq. Ft. of Existing Bldgs Proposed                                                                                                                                                                                                                                                                                                                                                                                                                                                              |
| Subdivision Forman GROMS                                                                                                                                                                                                                                                                                                                                                                                                                                                                                                                                                         | Sq. Ft. of Lot / Parcel                                                                                                                                                                                                                                                                                                                                                                                                                                                                         |
| Filing 3 Block Lot 66                                                                                                                                                                                                                                                                                                                                                                                                                                                                                                                                                            | Sq. Ft. Coverage of Lot by Structures & Impervious Surface (Total Existing & Proposed)                                                                                                                                                                                                                                                                                                                                                                                                          |
| OWNER INFORMATION:                                                                                                                                                                                                                                                                                                                                                                                                                                                                                                                                                               | DESCRIPTION OF WORK & INTENDED USE:                                                                                                                                                                                                                                                                                                                                                                                                                                                             |
| Name FONTAIN GROWS WE                                                                                                                                                                                                                                                                                                                                                                                                                                                                                                                                                            |                                                                                                                                                                                                                                                                                                                                                                                                                                                                                                 |
| Address 1655 WALNUT ST/SUITE 300                                                                                                                                                                                                                                                                                                                                                                                                                                                                                                                                                 | New Single Family Home (*check type below) Interior Remodel Addition Other (please specify):                                                                                                                                                                                                                                                                                                                                                                                                    |
| City / State / Zip Solor Co 80302                                                                                                                                                                                                                                                                                                                                                                                                                                                                                                                                                | *TYPE OF HOME PROPOSED:                                                                                                                                                                                                                                                                                                                                                                                                                                                                         |
| APPLICANT INFORMATION:                                                                                                                                                                                                                                                                                                                                                                                                                                                                                                                                                           |                                                                                                                                                                                                                                                                                                                                                                                                                                                                                                 |
| Name SKELTUS CONSTRUCTION /NC)                                                                                                                                                                                                                                                                                                                                                                                                                                                                                                                                                   | Site Built Manufactured Home (UBC) Manufactured Home (HUD) Other (please specify):                                                                                                                                                                                                                                                                                                                                                                                                              |
| Address PO Box 4247                                                                                                                                                                                                                                                                                                                                                                                                                                                                                                                                                              |                                                                                                                                                                                                                                                                                                                                                                                                                                                                                                 |
| City / State / Zip 6. J. Co 8/502                                                                                                                                                                                                                                                                                                                                                                                                                                                                                                                                                | NOTES: SLAGLO FAMILY ATTACHOS                                                                                                                                                                                                                                                                                                                                                                                                                                                                   |
| Telephone (970) 245-9008                                                                                                                                                                                                                                                                                                                                                                                                                                                                                                                                                         | · · · · · · · · · · · · · · · · · · ·                                                                                                                                                                                                                                                                                                                                                                                                                                                           |
| REQUIRED: One plot plan, on 8 ½" x 11" paper, showing all ex                                                                                                                                                                                                                                                                                                                                                                                                                                                                                                                     | isting & proposed structure location(s), parking, setbacks to all                                                                                                                                                                                                                                                                                                                                                                                                                               |
| property lines, ingress/egress to the property, driveway location                                                                                                                                                                                                                                                                                                                                                                                                                                                                                                                | n & width & all easements & rights-of-way which abut the parcel. $arphi$                                                                                                                                                                                                                                                                                                                                                                                                                        |
|                                                                                                                                                                                                                                                                                                                                                                                                                                                                                                                                                                                  | n & width & all easements & rights-of-way which abut the parcel.  MUNITY DEVELOPMENT DEPARTMENT STAFF®                                                                                                                                                                                                                                                                                                                                                                                          |
|                                                                                                                                                                                                                                                                                                                                                                                                                                                                                                                                                                                  |                                                                                                                                                                                                                                                                                                                                                                                                                                                                                                 |
| ■ THIS SECTION TO BE COMPLETED BY COMM                                                                                                                                                                                                                                                                                                                                                                                                                                                                                                                                           | MUNITY DEVELOPMENT DEPARTMENT STAFF                                                                                                                                                                                                                                                                                                                                                                                                                                                             |
| ZONE PD                                                                                                                                                                                                                                                                                                                                                                                                                                                                                                                                                                          | MUNITY DEVELOPMENT DEPARTMENT STAFF                                                                                                                                                                                                                                                                                                                                                                                                                                                             |
| ZONE PD from property line (PL)                                                                                                                                                                                                                                                                                                                                                                                                                                                                                                                                                  | MUNITY DEVELOPMENT DEPARTMENT STAFF  Maximum coverage of lot by structures  Permanent Foundation Required: YESNO  Parking Requirement                                                                                                                                                                                                                                                                                                                                                           |
| ZONE from property line (PL)  Side from PL Rear from PL                                                                                                                                                                                                                                                                                                                                                                                                                                                                                                                          | MUNITY DEVELOPMENT DEPARTMENT STAFF  Maximum coverage of lot by structures  Permanent Foundation Required: YESNO                                                                                                                                                                                                                                                                                                                                                                                |
| THIS SECTION TO BE COMPLETED BY COMM  ZONE PD  SETBACKS: Front from property line (PL)  Side from PL Rear from PL  Maximum Height of Structure(s)  Voting District B Driveway Location Approval (Engineer's Initials)  Modifications to this Planning Clearance must be approved,                                                                                                                                                                                                                                                                                                | Maximum coverage of lot by structures  Permanent Foundation Required: YES NO  Parking Requirement  Special Conditions BLdy  in writing, by the Community Development Department. The antil a final inspection has been completed and a Certificate of                                                                                                                                                                                                                                           |
| SETBACKS: Front from property line (PL)  Side from PL Rear from PL  Maximum Height of Structure(s)  Voting District B Driveway Location Approval (Engineer's Initials)  Modifications to this Planning Clearance must be approved, structure authorized by this application cannot be occupied us Occupancy has been issued, if applicable, by the Building De                                                                                                                                                                                                                   | Maximum coverage of lot by structures  Permanent Foundation Required: YES NO  Parking Requirement  Special Conditions  Parking by the Community Development Department. The Intil a final inspection has been completed and a Certificate of partment (Section 305, Uniform Building Code).  Information is correct; I agree to comply with any and all codes, a project. I understand that failure to comply shall result in legal                                                             |
| SETBACKS: Front from property line (PL)  Side from PL Rear from PL  Maximum Height of Structure(s)  Voting District B Driveway Location Approval (Engineer's Initials)  Modifications to this Planning Clearance must be approved, structure authorized by this application cannot be occupied us Occupancy has been issued, if applicable, by the Building De  I hereby acknowledge that I have read this application and the ordinances, laws, regulations or restrictions which apply to the                                                                                  | Maximum coverage of lot by structures  Permanent Foundation Required: YES NO  Parking Requirement 2  Special Conditions Per Bly Inv  in writing, by the Community Development Department. The Intil a final inspection has been completed and a Certificate of partment (Section 305, Uniform Building Code).  information is correct; I agree to comply with any and all codes, a project. I understand that failure to comply shall result in legal                                           |
| SETBACKS: Front from property line (PL)  Side from PL Rear from PL  Maximum Height of Structure(s)  Voting District B Driveway Location Approval (Engineer's Initials)  Modifications to this Planning Clearance must be approved, structure authorized by this application cannot be occupied u Occupancy has been issued, if applicable, by the Building De I hereby acknowledge that I have read this application and the ordinances, laws, regulations or restrictions which apply to the action, which may include but not necessarily be limited to no                     | Maximum coverage of lot by structures  Permanent Foundation Required: YES NO  Parking Requirement  Special Conditions But you with any and all codes, a project. I understand that failure to comply shall result in legal in-use of the building(s).                                                                                                                                                                                                                                           |
| SETBACKS: Front from property line (PL)  Side from PL Rear from PL  Maximum Height of Structure(s)  Voting District B Driveway Location Approval (Engineer's Initials)  Modifications to this Planning Clearance must be approved, structure authorized by this application cannot be occupied u Occupancy has been issued, if applicable, by the Building De I hereby acknowledge that I have read this application and the ordinances, laws, regulations or restrictions which apply to the action, which may include but not necessarily be limited to no Applicant Signature | Maximum coverage of lot by structures  Permanent Foundation Required: YES NO  Parking Requirement 2  Special Conditions For Bly Inv  in writing, by the Community Development Department. The Intil a final inspection has been completed and a Certificate of partment (Section 305, Uniform Building Code).  Information is correct; I agree to comply with any and all codes, a project. I understand that failure to comply shall result in legal in-use of the building(s).  Date 12/16/03 |