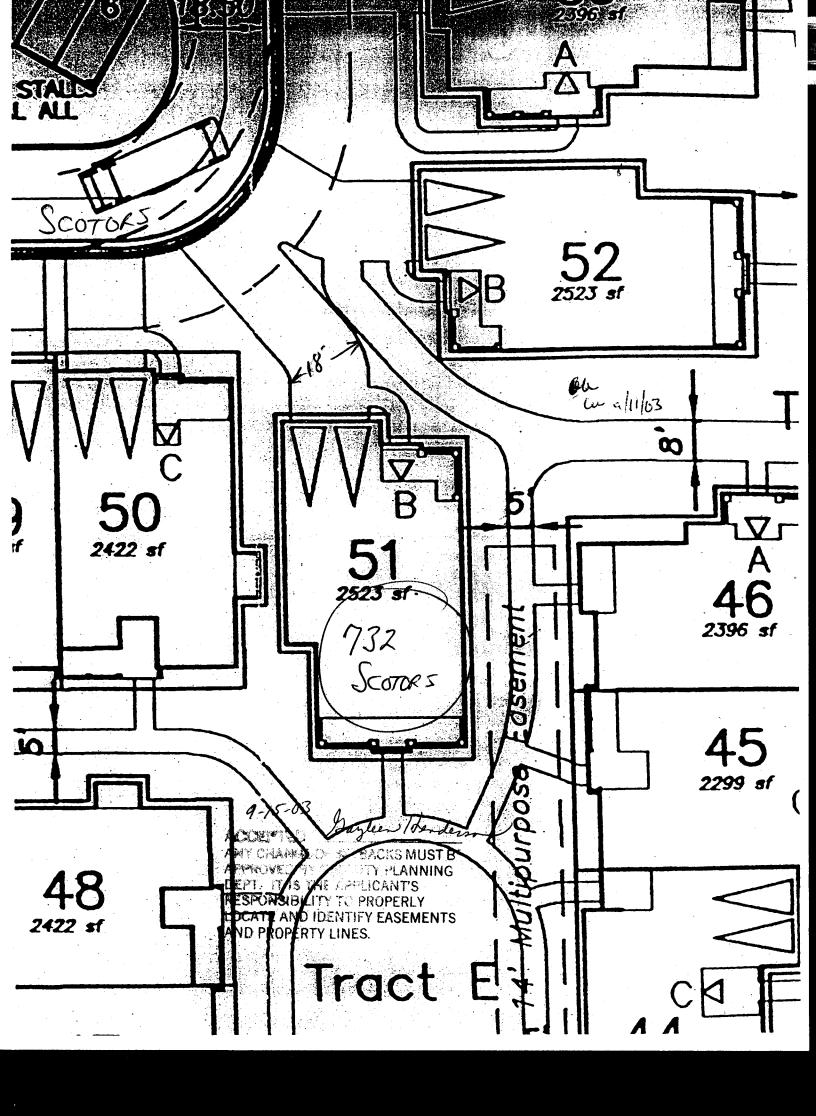

## PLANNING CLEARANCE

E (P)

BLDG PERMIT NO. 9/6

(Single Family Residential and Accessory Structures)

Community Development Department

| Building Address 232 Scottes                                                                                                                                                                                                                                                                                                                                                                                                                                                                                                                                                                                                                                                                                                                                                                                                                                                                                                  | No. of Existing Bldgs Proposed /                                                                                                                                                                                                                                                                                                                                                                                                                                                                             |
|-------------------------------------------------------------------------------------------------------------------------------------------------------------------------------------------------------------------------------------------------------------------------------------------------------------------------------------------------------------------------------------------------------------------------------------------------------------------------------------------------------------------------------------------------------------------------------------------------------------------------------------------------------------------------------------------------------------------------------------------------------------------------------------------------------------------------------------------------------------------------------------------------------------------------------|--------------------------------------------------------------------------------------------------------------------------------------------------------------------------------------------------------------------------------------------------------------------------------------------------------------------------------------------------------------------------------------------------------------------------------------------------------------------------------------------------------------|
| Parcel No. 2701-334-36-053                                                                                                                                                                                                                                                                                                                                                                                                                                                                                                                                                                                                                                                                                                                                                                                                                                                                                                    | Sq. Ft. of Existing Bldgs Proposed 14/9                                                                                                                                                                                                                                                                                                                                                                                                                                                                      |
| Subdivision FUNTA- GROWS                                                                                                                                                                                                                                                                                                                                                                                                                                                                                                                                                                                                                                                                                                                                                                                                                                                                                                      | Sq. Ft. of Lot / Parcel                                                                                                                                                                                                                                                                                                                                                                                                                                                                                      |
| Filing Block Lot                                                                                                                                                                                                                                                                                                                                                                                                                                                                                                                                                                                                                                                                                                                                                                                                                                                                                                              | Sq. Ft. Coverage of Lot by Structures & Impervious Surface (Total Existing & Proposed)                                                                                                                                                                                                                                                                                                                                                                                                                       |
| OWNER INFORMATION:                                                                                                                                                                                                                                                                                                                                                                                                                                                                                                                                                                                                                                                                                                                                                                                                                                                                                                            | ·                                                                                                                                                                                                                                                                                                                                                                                                                                                                                                            |
| Name FOUNTAIN GROWS LLC                                                                                                                                                                                                                                                                                                                                                                                                                                                                                                                                                                                                                                                                                                                                                                                                                                                                                                       | DESCRIPTION OF WORK & INTENDED USE:                                                                                                                                                                                                                                                                                                                                                                                                                                                                          |
| Address 1655 WAKNUT SF- SUITO-300                                                                                                                                                                                                                                                                                                                                                                                                                                                                                                                                                                                                                                                                                                                                                                                                                                                                                             | New Single Family Home (*check type below) Interior Remodel Addition Other (please specify):                                                                                                                                                                                                                                                                                                                                                                                                                 |
| City / State / Zip Soul Ord, Co 80302                                                                                                                                                                                                                                                                                                                                                                                                                                                                                                                                                                                                                                                                                                                                                                                                                                                                                         | *TYPE OF HOME PROPOSED:                                                                                                                                                                                                                                                                                                                                                                                                                                                                                      |
| APPLICANT INFORMATION:                                                                                                                                                                                                                                                                                                                                                                                                                                                                                                                                                                                                                                                                                                                                                                                                                                                                                                        |                                                                                                                                                                                                                                                                                                                                                                                                                                                                                                              |
| Name Storton Construction for.                                                                                                                                                                                                                                                                                                                                                                                                                                                                                                                                                                                                                                                                                                                                                                                                                                                                                                | Site Built Manufactured Home (UBC) Manufactured Home (HUD)                                                                                                                                                                                                                                                                                                                                                                                                                                                   |
| Address P.O. Box 4247                                                                                                                                                                                                                                                                                                                                                                                                                                                                                                                                                                                                                                                                                                                                                                                                                                                                                                         | Other (please specify):                                                                                                                                                                                                                                                                                                                                                                                                                                                                                      |
| City / State / Zip 65. (0 8/502                                                                                                                                                                                                                                                                                                                                                                                                                                                                                                                                                                                                                                                                                                                                                                                                                                                                                               | NOTES:                                                                                                                                                                                                                                                                                                                                                                                                                                                                                                       |
| Telephone (970) 245-9008                                                                                                                                                                                                                                                                                                                                                                                                                                                                                                                                                                                                                                                                                                                                                                                                                                                                                                      | · · · · · · · · · · · · · · · · · · ·                                                                                                                                                                                                                                                                                                                                                                                                                                                                        |
| REQUIRED: One plot plan, on 8 ½" x 11" paper, showing all existing & proposed structure location(s), parking, setbacks to all property lines, ingress/egress to the property, driveway location & width & all easements & rights-of-way which abut the parcel.                                                                                                                                                                                                                                                                                                                                                                                                                                                                                                                                                                                                                                                                |                                                                                                                                                                                                                                                                                                                                                                                                                                                                                                              |
| property lines, ingress/egress to the property, unveway rocation                                                                                                                                                                                                                                                                                                                                                                                                                                                                                                                                                                                                                                                                                                                                                                                                                                                              | o & main a an sassingna a ngna-or-way which abut the parcer.                                                                                                                                                                                                                                                                                                                                                                                                                                                 |
|                                                                                                                                                                                                                                                                                                                                                                                                                                                                                                                                                                                                                                                                                                                                                                                                                                                                                                                               | MUNITY DEVELOPMENT DEPARTMENT STAFF                                                                                                                                                                                                                                                                                                                                                                                                                                                                          |
|                                                                                                                                                                                                                                                                                                                                                                                                                                                                                                                                                                                                                                                                                                                                                                                                                                                                                                                               |                                                                                                                                                                                                                                                                                                                                                                                                                                                                                                              |
| ZONE from property line (PL)                                                                                                                                                                                                                                                                                                                                                                                                                                                                                                                                                                                                                                                                                                                                                                                                                                                                                                  | MUNITY DEVELOPMENT DEPARTMENT STAFF                                                                                                                                                                                                                                                                                                                                                                                                                                                                          |
| ZONE PD                                                                                                                                                                                                                                                                                                                                                                                                                                                                                                                                                                                                                                                                                                                                                                                                                                                                                                                       | MUNITY DEVELOPMENT DEPARTMENT STAFF                                                                                                                                                                                                                                                                                                                                                                                                                                                                          |
| ZONE from property line (PL)                                                                                                                                                                                                                                                                                                                                                                                                                                                                                                                                                                                                                                                                                                                                                                                                                                                                                                  | MUNITY DEVELOPMENT DEPARTMENT STAFF  Maximum coverage of lot by structures  Permanent Foundation Required: YESNO  Parking Requirement                                                                                                                                                                                                                                                                                                                                                                        |
| ZONE from property line (PL)  Side from PL Rear from PL                                                                                                                                                                                                                                                                                                                                                                                                                                                                                                                                                                                                                                                                                                                                                                                                                                                                       | MUNITY DEVELOPMENT DEPARTMENT STAFF  Maximum coverage of lot by structures  Permanent Foundation Required: YES NO  Parking Requirement  Special Conditions                                                                                                                                                                                                                                                                                                                                                   |
| SETBACKS: Front from property line (PL)  Side from PL Rear from PL  Maximum Height of Structure(s)  Voting District Driveway Location Approval (Engineer's Initials)  Modifications to this Planning Clearance must be approved                                                                                                                                                                                                                                                                                                                                                                                                                                                                                                                                                                                                                                                                                               | MUNITY DEVELOPMENT DEPARTMENT STAFF  Maximum coverage of lot by structures  Permanent Foundation Required: YESNO  Parking Requirement  Special Conditions  in writing, by the Community Development Department. The until a final inspection has been completed and a Certificate of                                                                                                                                                                                                                         |
| SETBACKS: Front from property line (PL)  Side from PL Rear from PL  Maximum Height of Structure(s)  Voting District Driveway Location Approval (Engineer's Initials)  Modifications to this Planning Clearance must be approved structure authorized by this application cannot be occupied Occupancy has been issued, if applicable, by the Building Deline I hereby acknowledge that I have read this application and the                                                                                                                                                                                                                                                                                                                                                                                                                                                                                                   | MUNITY DEVELOPMENT DEPARTMENT STAFF  Maximum coverage of lot by structures                                                                                                                                                                                                                                                                                                                                                                                                                                   |
| SETBACKS: Front from property line (PL)  Side from PL Rear from PL  Maximum Height of Structure(s)  Voting District Driveway Location Approval (Engineer's Initials)  Modifications to this Planning Clearance must be approved structure authorized by this application cannot be occupied Occupancy has been issued, if applicable, by the Building Delinery laws, regulations or restrictions which apply to the                                                                                                                                                                                                                                                                                                                                                                                                                                                                                                           | MUNITY DEVELOPMENT DEPARTMENT STAFF  Maximum coverage of lot by structures                                                                                                                                                                                                                                                                                                                                                                                                                                   |
| SETBACKS: Front from property line (PL)  Side from PL Rear from PL  Maximum Height of Structure(s)  Voting District Driveway Location Approval (Engineer's Initials)  Modifications to this Planning Clearance must be approved structure authorized by this application cannot be occupied Occupancy has been issued, if applicable, by the Building Delinited to need to be application and the ordinances, laws, regulations or restrictions which apply to the action, which may include but not necessarily be limited to need to be approved to the action, which may include but not necessarily be limited to need to be approved to the action, which may include but not necessarily be limited to need to be approved to the action, which may include but not necessarily be limited to need to be approved to the action, which may include but not necessarily be limited to need to be approved to the action. | Munity Development Department Staff  Maximum coverage of lot by structures  Permanent Foundation Required: YESNO  Parking Requirement  Special Conditions  in writing, by the Community Development Department. The until a final inspection has been completed and a Certificate of epartment (Section 305, Uniform Building Code).  In information is correct; I agree to comply with any and all codes, the project. I understand that failure to comply shall result in legal on-use of the building(s). |
| SETBACKS: Front from property line (PL)  Side from PL Rear from PL  Maximum Height of Structure(s)  Voting District Driveway Location Approval (Engineer's Initials)  Modifications to this Planning Clearance must be approved structure authorized by this application cannot be occupied Occupancy has been issued, if applicable, by the Building District I have read this application and the ordinances, laws, regulations or restrictions which apply to the action, which may include but pet necessarily be limited to not applicant Signature  Department Approval Dayler Payler I Hereby  Department Approval Dayler I Hereby                                                                                                                                                                      | Maximum coverage of lot by structures  Permanent Foundation Required: YESNO  Parking Requirement  Special Conditions  in writing, by the Community Development Department. The until a final inspection has been completed and a Certificate of epartment (Section 305, Uniform Building Code).  in information is correct; I agree to comply with any and all codes, the project. I understand that failure to comply shall result in legal on-use of the building(s).  Date                                |