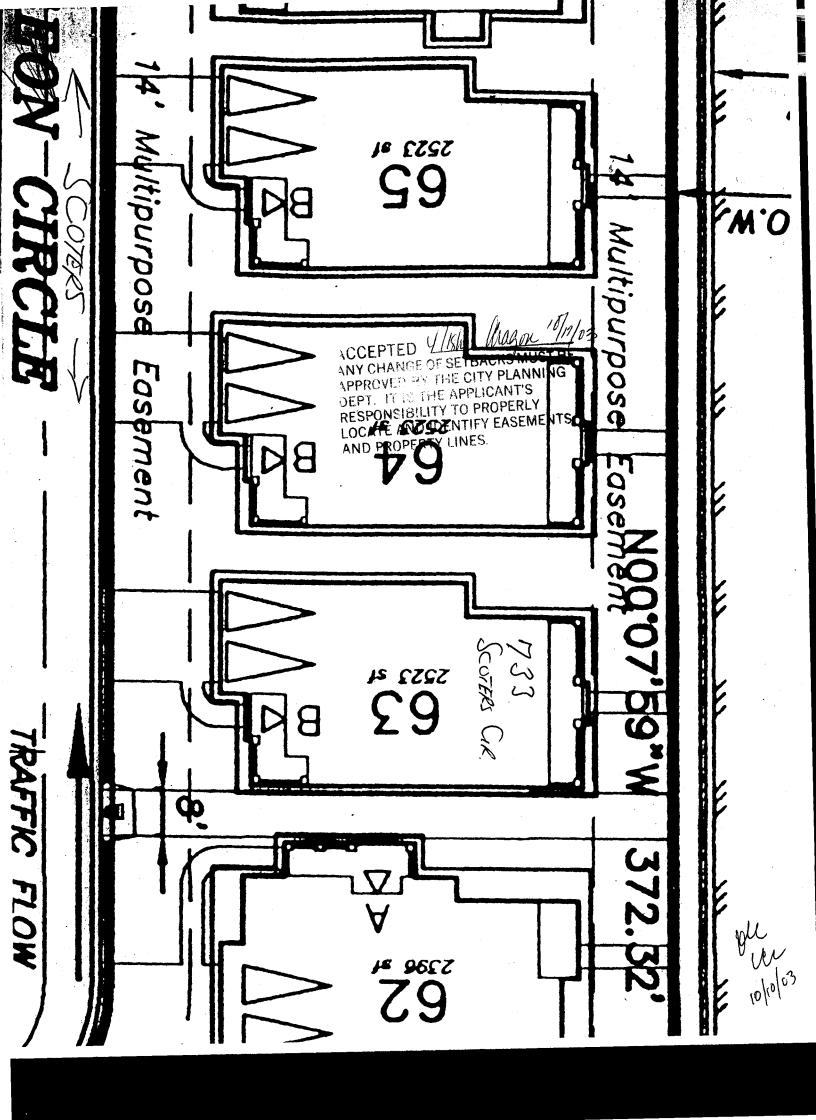

## PLANNING CLEARANCE

(Single Family Residential and Accessory Structures)

Community Development Department

| Building Address 233 SCOTORS CIR.                                                                                                                                                                                                                                                                                                                                                                                                                                                                                                                                                                    | No. of Existing Bldgs Proposed Proposed                                                                                                                                                                                                                                                                                                                                                                                                                                               |
|------------------------------------------------------------------------------------------------------------------------------------------------------------------------------------------------------------------------------------------------------------------------------------------------------------------------------------------------------------------------------------------------------------------------------------------------------------------------------------------------------------------------------------------------------------------------------------------------------|---------------------------------------------------------------------------------------------------------------------------------------------------------------------------------------------------------------------------------------------------------------------------------------------------------------------------------------------------------------------------------------------------------------------------------------------------------------------------------------|
| Parcel No. 270/-334-36-065                                                                                                                                                                                                                                                                                                                                                                                                                                                                                                                                                                           | Sq. Ft. of Existing Bldgs Proposed /4/9                                                                                                                                                                                                                                                                                                                                                                                                                                               |
| Subdivision FOUNTAN GROWS                                                                                                                                                                                                                                                                                                                                                                                                                                                                                                                                                                            | Sq. Ft. of Lot / Parcel                                                                                                                                                                                                                                                                                                                                                                                                                                                               |
| Filing 3 Block Lot 63                                                                                                                                                                                                                                                                                                                                                                                                                                                                                                                                                                                | Sq. Ft. Coverage of Lot by Structures & Impervious Surface (Total Existing & Proposed)                                                                                                                                                                                                                                                                                                                                                                                                |
| OWNER INFORMATION:                                                                                                                                                                                                                                                                                                                                                                                                                                                                                                                                                                                   |                                                                                                                                                                                                                                                                                                                                                                                                                                                                                       |
| Name FountAin GROWS LLC                                                                                                                                                                                                                                                                                                                                                                                                                                                                                                                                                                              | DESCRIPTION OF WORK & INTENDED USE:                                                                                                                                                                                                                                                                                                                                                                                                                                                   |
| Address 1655 WAKNUT & - SUTTO 300                                                                                                                                                                                                                                                                                                                                                                                                                                                                                                                                                                    | New Single Family Home (*check type below) Interior Remodel Addition Other (please specify):                                                                                                                                                                                                                                                                                                                                                                                          |
| City / State / Zip BOLOCR CO 80302                                                                                                                                                                                                                                                                                                                                                                                                                                                                                                                                                                   | *TYPE OF HOME PROPOSED:                                                                                                                                                                                                                                                                                                                                                                                                                                                               |
| APPLICANT INFORMATION:                                                                                                                                                                                                                                                                                                                                                                                                                                                                                                                                                                               |                                                                                                                                                                                                                                                                                                                                                                                                                                                                                       |
| Name SKOZTUN CONSTRUCTIN INC                                                                                                                                                                                                                                                                                                                                                                                                                                                                                                                                                                         | Site Built Manufactured Home (UBC)  Manufactured Home (HUD)  Other (places specify)                                                                                                                                                                                                                                                                                                                                                                                                   |
| Address <u>PO 800 4247</u>                                                                                                                                                                                                                                                                                                                                                                                                                                                                                                                                                                           | Other (please specify):                                                                                                                                                                                                                                                                                                                                                                                                                                                               |
| City / State / Zip G.J. Co 8/502                                                                                                                                                                                                                                                                                                                                                                                                                                                                                                                                                                     | NOTES: SINGLO FAMILY ROSIDENCE                                                                                                                                                                                                                                                                                                                                                                                                                                                        |
| Telephone $(970) 245 - 9008$                                                                                                                                                                                                                                                                                                                                                                                                                                                                                                                                                                         |                                                                                                                                                                                                                                                                                                                                                                                                                                                                                       |
| REQUIRED: One plot plan, on 8 ½" x 11" paper, showing all existing & proposed structure location(s), parking, setbacks to all property lines, ingress/egress to the property, driveway location & width & all easements & rights-of-way which abut the parcel.                                                                                                                                                                                                                                                                                                                                       |                                                                                                                                                                                                                                                                                                                                                                                                                                                                                       |
| property lines, ingress/egress to the property, driveway location                                                                                                                                                                                                                                                                                                                                                                                                                                                                                                                                    | n & wigth & all easements & rights-of-way which abut the parcel.                                                                                                                                                                                                                                                                                                                                                                                                                      |
|                                                                                                                                                                                                                                                                                                                                                                                                                                                                                                                                                                                                      | IUNITY DEVELOPMENT DEPARTMENT STAFF                                                                                                                                                                                                                                                                                                                                                                                                                                                   |
|                                                                                                                                                                                                                                                                                                                                                                                                                                                                                                                                                                                                      |                                                                                                                                                                                                                                                                                                                                                                                                                                                                                       |
| THIS SECTION TO BE COMPLETED BY COMM                                                                                                                                                                                                                                                                                                                                                                                                                                                                                                                                                                 | IUNITY DEVELOPMENT DEPARTMENT STAFF                                                                                                                                                                                                                                                                                                                                                                                                                                                   |
| ZONE                                                                                                                                                                                                                                                                                                                                                                                                                                                                                                                                                                                                 | Maximum coverage of lot by structures                                                                                                                                                                                                                                                                                                                                                                                                                                                 |
| ZONE                                                                                                                                                                                                                                                                                                                                                                                                                                                                                                                                                                                                 | Maximum coverage of lot by structures  Permanent Foundation Required: YESNO                                                                                                                                                                                                                                                                                                                                                                                                           |
| THIS SECTION TO BE COMPLETED BY COMM  ZONE                                                                                                                                                                                                                                                                                                                                                                                                                                                                                                                                                           | Maximum coverage of lot by structures NO Parking Requirement                                                                                                                                                                                                                                                                                                                                                                                                                          |
| ZONE from property line (PL)  Side from PL from PL  Maximum Height of Structure(s)                                                                                                                                                                                                                                                                                                                                                                                                                                                                                                                   | Maximum coverage of lot by structures NO Parking Requirement                                                                                                                                                                                                                                                                                                                                                                                                                          |
| THIS SECTION TO BE COMPLETED BY COMM  ZONE  SETBACKS: Front from property line (PL)  Side from PL from PL  Maximum reight of Structure(s) Driveway  Location Approval (Engineer's Initials)  Modifications to this Planning Clearance must be approved,                                                                                                                                                                                                                                                                                                                                              | Maximum coverage of lot by structures  Permanent Foundation Required: YES NO  Parking Requirement  Special Conditions  in writing, by the Community Development Department. The ntil a final inspection has been completed and a Certificate of                                                                                                                                                                                                                                       |
| THIS SECTION TO BE COMPLETED BY COMM  ZONE  SETBACKS: Front  from property line (PL)  Side  from PL  Maximum Height of Structure(s)  Driveway Location Approval (Engineer's Initials)  Modifications to this Planning Clearance must be approved, structure authorized by this application cannot be occupied us Occupancy has been issued, if applicable, by the Building De                                                                                                                                                                                                                        | Maximum coverage of lot by structures  Permanent Foundation Required: YES NO  Parking Requirement  Special Conditions  in writing, by the Community Development Department. The ntil a final inspection has been completed and a Certificate of partment (Section 305, Uniform Building Code).  information is correct; I agree to comply with any and all codes, project. I understand that failure to comply shall result in legal                                                  |
| THIS SECTION TO BE COMPLETED BY COMM  ZONE  SETBACKS: Front from property line (PL)  Side from PL  Maximum reight of Structure(s)  Driveway Location Approval (Engineer's Initials)  Modifications to this Planning Clearance must be approved, structure authorized by this application cannot be occupied us Occupancy has been issued, if applicable, by the Building De  I hereby acknowledge that I have read this application and the ordinances, laws, regulations or restrictions which apply to the                                                                                         | Maximum coverage of lot by structures  Permanent Foundation Required: YES NO  Parking Requirement  Special Conditions  in writing, by the Community Development Department. The ntil a final inspection has been completed and a Certificate of partment (Section 305, Uniform Building Code).  information is correct; I agree to comply with any and all codes, project. I understand that failure to comply shall result in legal                                                  |
| THIS SECTION TO BE COMPLETED BY COMM  ZONE  SETBACKS: Front from property line (PL)  Side from PL  Maximum Height of Structure(s)  Driveway Location Approval (Engineer's Initials)  Modifications to this Planning Clearance must be approved, structure authorized by this application cannot be occupied us Occupancy has been issued, if applicable, by the Building De I hereby acknowledge that I have read this application and the ordinances, laws, regulations or restrictions which apply to the action, which may include but not necessarily be limited to no                           | Maximum coverage of lot by structures  Permanent Foundation Required: YESNO  Parking Requirement  Special Conditions  in writing, by the Community Development Department. The ntil a final inspection has been completed and a Certificate of partment (Section 305, Uniform Building Code).  information is correct; I agree to comply with any and all codes, project. I understand that failure to comply shall result in legal n-use of the building(s).                         |
| THIS SECTION TO BE COMPLETED BY COMM  ZONE  SETBACKS: Front from property line (PL)  Side from PL  Maximum reight of Structure(s)  Driveway Location Approval (Engineer's Initials)  Modifications to this Planning Clearance must be approved, structure authorized by this application cannot be occupied under the Company has been issued, if applicable, by the Building De I hereby acknowledge that I have read this application and the ordinances, laws, regulations or restrictions which apply to the action, which may include but not necessarily be limited to not applicant Signature | Maximum coverage of lot by structures  Permanent Foundation Required: YESNO  Parking Requirement  Special Conditions  in writing, by the Community Development Department. The ntil a final inspection has been completed and a Certificate of partment (Section 305, Uniform Building Code).  information is correct; I agree to comply with any and all codes, project. I understand that failure to comply shall result in legal n-use of the building(s).  Date  Date  Date  Date |