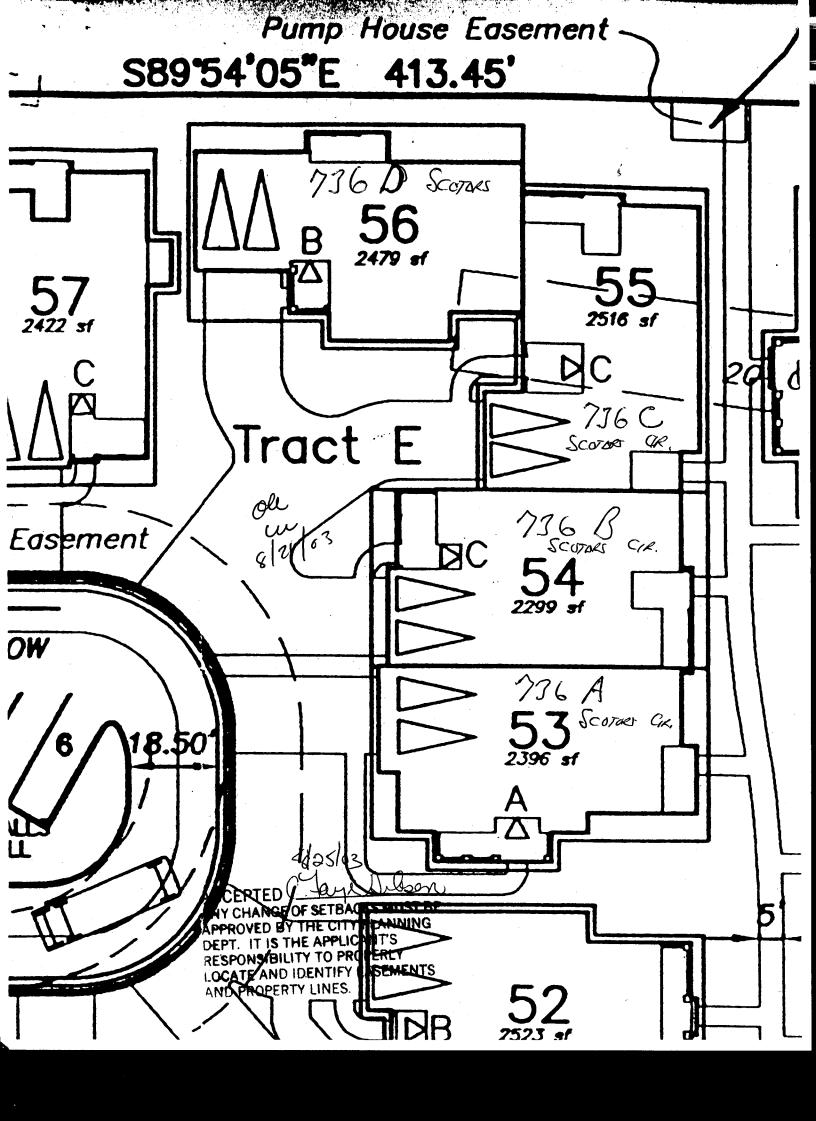

## **PLANNING CLEARANCE**

(a)

BLDG PERMIT NO.

90915

(Single Family Residential and Accessory Structures)

Community Development Department

| Building Address 276 A Scores CIR.                                                                                                                                                                                                                                                                                                                                                                                                                                                                                                                                                                                                     | No. of Existing Bldgs Proposed Proposed                                                                                                                                                                                                                                                                                                                                                                                                                               |
|----------------------------------------------------------------------------------------------------------------------------------------------------------------------------------------------------------------------------------------------------------------------------------------------------------------------------------------------------------------------------------------------------------------------------------------------------------------------------------------------------------------------------------------------------------------------------------------------------------------------------------------|-----------------------------------------------------------------------------------------------------------------------------------------------------------------------------------------------------------------------------------------------------------------------------------------------------------------------------------------------------------------------------------------------------------------------------------------------------------------------|
| Parcel No. 2701-374-76-055                                                                                                                                                                                                                                                                                                                                                                                                                                                                                                                                                                                                             | Sq. Ft. of Existing Bldgs Proposed 1353                                                                                                                                                                                                                                                                                                                                                                                                                               |
| Subdivision ForTAN GROWS                                                                                                                                                                                                                                                                                                                                                                                                                                                                                                                                                                                                               | Sq. Ft. of Lot / Parcel 2606                                                                                                                                                                                                                                                                                                                                                                                                                                          |
| Filing J Block Lot 53                                                                                                                                                                                                                                                                                                                                                                                                                                                                                                                                                                                                                  | Sq. Ft. Coverage of Lot by Structures & Impervious Surface (Total Existing & Proposed)                                                                                                                                                                                                                                                                                                                                                                                |
| OWNER INFORMATION:                                                                                                                                                                                                                                                                                                                                                                                                                                                                                                                                                                                                                     | DESCRIPTION OF WORK & INTENDED USE:                                                                                                                                                                                                                                                                                                                                                                                                                                   |
| Name Fourthin Grows LLC                                                                                                                                                                                                                                                                                                                                                                                                                                                                                                                                                                                                                |                                                                                                                                                                                                                                                                                                                                                                                                                                                                       |
| Address 1655 WALNUT ST. SUITO 300                                                                                                                                                                                                                                                                                                                                                                                                                                                                                                                                                                                                      | New Single Family Home (*check type below)  Interior Remodel Addition  Other (please specify):                                                                                                                                                                                                                                                                                                                                                                        |
| City / State / Zip BOUL DOR, Co 80302                                                                                                                                                                                                                                                                                                                                                                                                                                                                                                                                                                                                  | *TYPE OF HOME PROPOSED:                                                                                                                                                                                                                                                                                                                                                                                                                                               |
| APPLICANT INFORMATION:                                                                                                                                                                                                                                                                                                                                                                                                                                                                                                                                                                                                                 | To: p ::: (42.211)                                                                                                                                                                                                                                                                                                                                                                                                                                                    |
| Name SKOLTON CONSTRUCTION /x.                                                                                                                                                                                                                                                                                                                                                                                                                                                                                                                                                                                                          | Site Built Manufactured Home (UBC)  Manufactured Home (HUD)  Other (please specify):                                                                                                                                                                                                                                                                                                                                                                                  |
| Address PO Box 4247                                                                                                                                                                                                                                                                                                                                                                                                                                                                                                                                                                                                                    |                                                                                                                                                                                                                                                                                                                                                                                                                                                                       |
| City / State / Zip GJ. Co 8/502                                                                                                                                                                                                                                                                                                                                                                                                                                                                                                                                                                                                        | NOTES:                                                                                                                                                                                                                                                                                                                                                                                                                                                                |
| Telephone (970) 275-9008                                                                                                                                                                                                                                                                                                                                                                                                                                                                                                                                                                                                               |                                                                                                                                                                                                                                                                                                                                                                                                                                                                       |
| REQUIRED: One plot plan, on 8 ½" x 11" paper, showing all existing & proposed structure location(s), parking, setbacks to all property lines, ingress/egress to the property, driveway location & width & all easements & rights-of-way which abut the parcel.                                                                                                                                                                                                                                                                                                                                                                         |                                                                                                                                                                                                                                                                                                                                                                                                                                                                       |
| property lines, ingress/egress to the property, driveway location                                                                                                                                                                                                                                                                                                                                                                                                                                                                                                                                                                      | n & width & all easements & rights-of-way which abut the parcel.                                                                                                                                                                                                                                                                                                                                                                                                      |
|                                                                                                                                                                                                                                                                                                                                                                                                                                                                                                                                                                                                                                        | n & width & all easements & rights-of-way which abut the parcel.  MUNITY DEVELOPMENT DEPARTMENT STAFF 1991                                                                                                                                                                                                                                                                                                                                                            |
|                                                                                                                                                                                                                                                                                                                                                                                                                                                                                                                                                                                                                                        |                                                                                                                                                                                                                                                                                                                                                                                                                                                                       |
| ZONE from property line (PL)                                                                                                                                                                                                                                                                                                                                                                                                                                                                                                                                                                                                           | MUNITY DEVELOPMENT DEPARTMENT STAFF                                                                                                                                                                                                                                                                                                                                                                                                                                   |
| ZONE PD                                                                                                                                                                                                                                                                                                                                                                                                                                                                                                                                                                                                                                | MUNITY DEVELOPMENT DEPARTMENT STAFF                                                                                                                                                                                                                                                                                                                                                                                                                                   |
| ZONE from property line (PL)  Side from PL from PL                                                                                                                                                                                                                                                                                                                                                                                                                                                                                                                                                                                     | MUNITY DEVELOPMENT DEPARTMENT STAFF  Maximum coverage of lot by structures  Permanent Foundation Required: YES_XNO                                                                                                                                                                                                                                                                                                                                                    |
| THIS SECTION TO BE COMPLETED BY COMM  ZONE from property line (PL)  Side from PL from PL  Maximum Height of Structure(s) Driveway                                                                                                                                                                                                                                                                                                                                                                                                                                                                                                      | MUNITY DEVELOPMENT DEPARTMENT STAFF  Maximum coverage of lot by structures  Permanent Foundation Required: YES_XNO  Parking Requirement                                                                                                                                                                                                                                                                                                                               |
| THIS SECTION TO BE COMPLETED BY COMM  ZONE  SETBACKS: Front from property line (PL)  Side from PL from PL  Maximum Height of Structure(s)                                                                                                                                                                                                                                                                                                                                                                                                                                                                                              | MUNITY DEVELOPMENT DEPARTMENT STAFF  Maximum coverage of lot by structures  Permanent Foundation Required: YES_XNO  Parking Requirement                                                                                                                                                                                                                                                                                                                               |
| SETBACKS: Front from property line (PL)  Side from PL  from PL  Maximum Height of Structure(s)  from PL  Driveway Location Approval (Engineer's Initials)  Modifications to this Planning Clearance must be approved,                                                                                                                                                                                                                                                                                                                                                                                                                  | Maximum coverage of lot by structures  Permanent Foundation Required: YES_XNO  Parking Requirement  Special Conditions  in writing, by the Community Development Department. The ntil a final inspection has been completed and a Certificate of                                                                                                                                                                                                                      |
| SETBACKS: Front from property line (PL)  Side from PL from PL  Maximum Height of Structure(s) from PL  Voting District Driveway Location Approval (Engineer's Initials)  Modifications to this Planning Clearance must be approved, structure authorized by this application cannot be occupied us Occupancy has been issued, if applicable, by the Building Deline I hereby acknowledge that I have read this application and the                                                                                                                                                                                                     | Maximum coverage of lot by structures                                                                                                                                                                                                                                                                                                                                                                                                                                 |
| SETBACKS: Front from property line (PL)  Side from PL from PL  Maximum Height of Structure(s) from PL  Voting District Driveway Location Approval (Engineer's Initials)  Modifications to this Planning Clearance must be approved, structure authorized by this application cannot be occupied us Occupancy has been issued, if applicable, by the Building De I hereby acknowledge that I have read this application and the ordinances, laws, regulations or restrictions which apply to the                                                                                                                                        | Maximum coverage of lot by structures                                                                                                                                                                                                                                                                                                                                                                                                                                 |
| SETBACKS: Front from property line (PL)  Side from PL from PL  Maximum Height of Structure(s) from PL  Voting District Driveway Location Approval (Engineer's Initials)  Modifications to this Planning Clearance must be approved, structure authorized by this application cannot be occupied u Occupancy has been issued, if applicable, by the Building De I hereby acknowledge that I have read this application and the ordinances, laws, regulations or restrictions which apply to the action, which may include but not lecessarily be limited to not action, which may include but not lecessarily be limited to not action. | Maximum coverage of lot by structures  Permanent Foundation Required: YES_XNO  Parking Requirement  Special Conditions  in writing, by the Community Development Department. The ntil a final inspection has been completed and a Certificate of partment (Section 305, Uniform Building Code).  information is correct; I agree to comply with any and all codes, a project. I understand that failure to comply shall result in legal n-use of the building(s).     |
| SETBACKS: Frontfrom property line (PL)  Sidefrom PLfrom PL  Maximum Height of Structure(s)from PL  Modifications to this Planning Clearance must be approved, structure authorized by this application cannot be occupied u Occupancy has been issued, if applicable, by the Building De I hereby acknowledge that I have read this application and the ordinances, laws, regulations or restrictions which apply to the action, which may include but not decessarily be limited to not Applicant Signature                                                                                                                           | Maximum coverage of lot by structures  Permanent Foundation Required: YES_XNO  Parking Requirement  Special Conditions  in writing, by the Community Development Department. The ntil a final inspection has been completed and a Certificate of partment (Section 305, Uniform Building Code).  information is correct; I agree to comply with any and all codes, project. I understand that failure to comply shall result in legal n-use of the building(s).  Date |