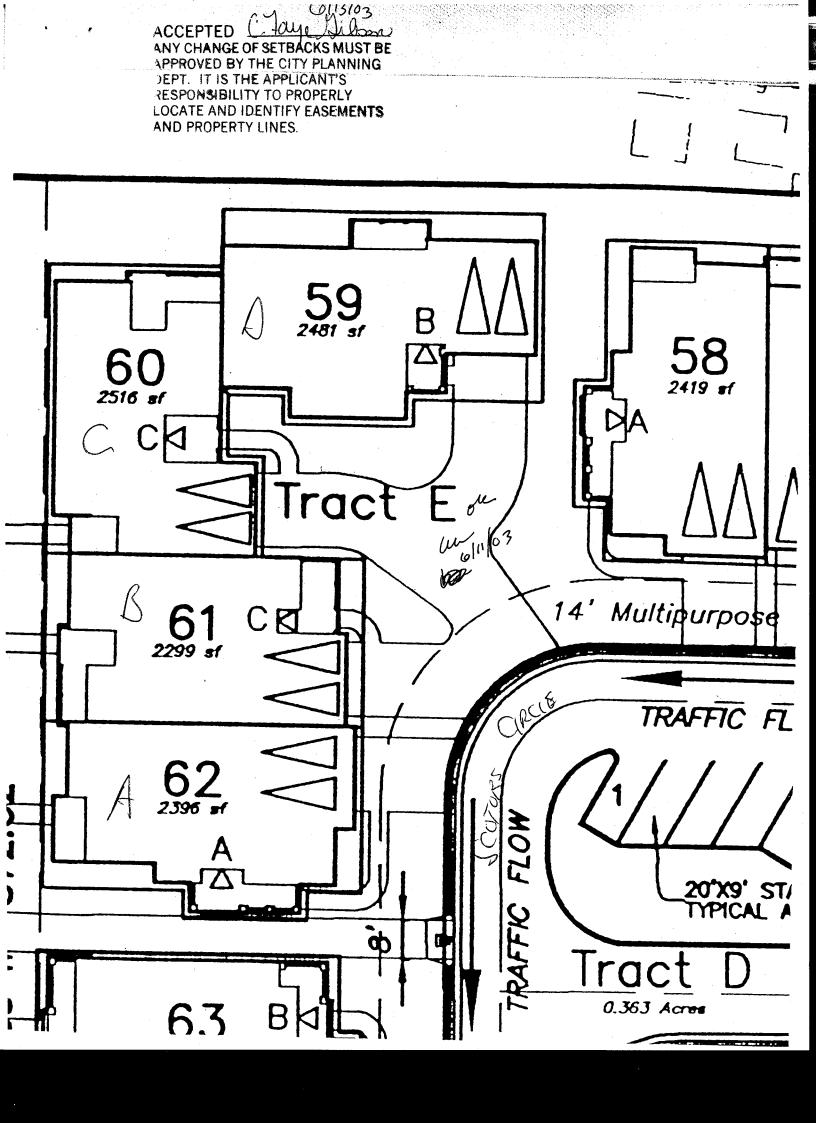

## PLANNING CLEARANCE

**Community Development Department** 

(Single Family Residential and Accessory Structures)

**BLDG PERMIT NO.** 

| BLDG ADDRESS 715 C SCOTURE CIK                                                                                                                                                   | SQ. FT. OF PROPOSED BLDGS/ADDITION /652                                                                                                       |
|----------------------------------------------------------------------------------------------------------------------------------------------------------------------------------|-----------------------------------------------------------------------------------------------------------------------------------------------|
| TAX SCHEDULE NO. 2701-334-36-002                                                                                                                                                 | SQ. FT. OF EXISTING BLDGS                                                                                                                     |
| SUBDIVISION FORMATAL GROWS                                                                                                                                                       | TOTAL SQ. FT. OF EXISTING & PROPOSED 165Z                                                                                                     |
| FILING J BLK LOT GO  (1) OWNER FORTAGE CASTAL LAC  (1) ADDRESS ROYLOG CO 80302                                                                                                   | NO. OF DWELLING UNITS:  Before: After: this Construction  NO. OF BUILDINGS ON PARCEL  Before: After: this Construction                        |
| (1) TELEPHONE (303)442 - 3375                                                                                                                                                    | USE OF EXISTING BUILDINGS                                                                                                                     |
| (2) APPLICANT SKOTTON CONTROLLING                                                                                                                                                |                                                                                                                                               |
| (2) ADDRESS 108 4247<br>(2) TELEPHONE (910) 245-9008                                                                                                                             | TYPE OF HOME PROPOSED:  Site Built Manufactured Home (UBC)  Manufactured Home (HUD)  Other (please specify)                                   |
| REQUIRED: One plot plan, on 8 ½" x 11" paper, showing a                                                                                                                          | all existing & proposed structure location(s), parking, setbacks to all cation & width & all easements & rights-of-way which abut the parcel. |
| THIS SECTION TO BE COMPLETED BY CO                                                                                                                                               | Maximum coverage of lot by structures                                                                                                         |
| SETBACKS: Fronty from property line (PL)  or from center of ROW, whichever is greater  Side from PL, Rear from Pl  Maximum Height                                                | Permanent Foundation Required: YESNO  Parking Req'mt  Special Conditions  CENSUS TRAFFICANNX#                                                 |
| structure authorized by this application cannot be occupied Occupancy has been issued, if applicable, by the Building I hereby acknowledge that I have read this application and | the information is correct; I agree to comply with any and all codes, the project. I understand that failure to comply shall result in legal  |
| Applicant Signature  Department Approval NA C Jeyy Do                                                                                                                            | Date 6/10/01 Date 10/13/03                                                                                                                    |
| Additional water and/or sewer tap fee(s) are required:                                                                                                                           | YES   NO   W/O No.                                                                                                                            |
|                                                                                                                                                                                  | (Section 9-3-2C Grand Junction Zoning & Development Code)                                                                                     |