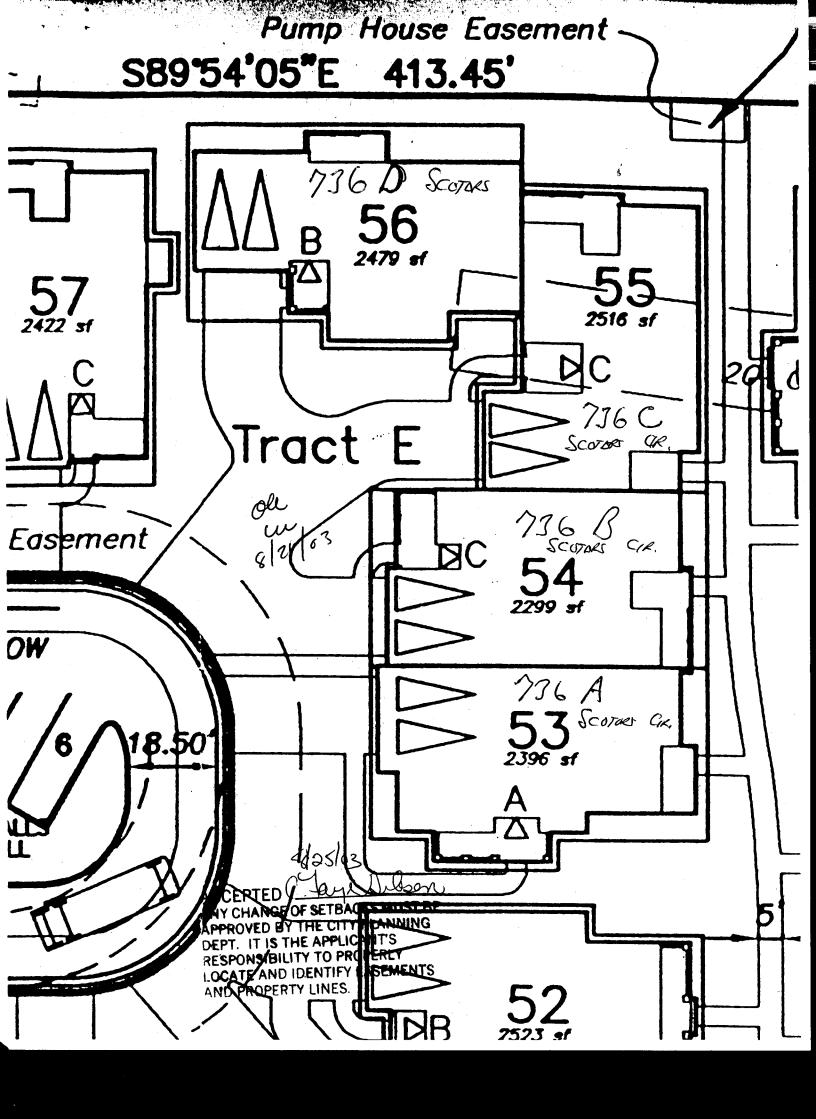

## PLANNING CLEARANCE

BLDG PERMIT NO. 90971

(Single Family Residential and Accessory Structures)

Community Development Department

| Building Address 236B Scares GR                                                                                                                                                                                                                                | No. of Existing Bldgs Proposed                                                                                                                                                                                                                                                                                                                                                                                                                                                |
|----------------------------------------------------------------------------------------------------------------------------------------------------------------------------------------------------------------------------------------------------------------|-------------------------------------------------------------------------------------------------------------------------------------------------------------------------------------------------------------------------------------------------------------------------------------------------------------------------------------------------------------------------------------------------------------------------------------------------------------------------------|
| Parcel No. 2701-334-36-056                                                                                                                                                                                                                                     | Sq. Ft. of Existing Bldgs Proposed                                                                                                                                                                                                                                                                                                                                                                                                                                            |
| Subdivision FourtAIN GROENS                                                                                                                                                                                                                                    | Sq. Ft. of Lot / Parcel 7/89                                                                                                                                                                                                                                                                                                                                                                                                                                                  |
| Filing 3 Block Lot 54                                                                                                                                                                                                                                          | Sq. Ft. Coverage of Lot by Structures & Impervious Surface (Total Existing & Proposed)                                                                                                                                                                                                                                                                                                                                                                                        |
| OWNER INFORMATION:                                                                                                                                                                                                                                             | DESCRIPTION OF WORK & INTENDED USE:                                                                                                                                                                                                                                                                                                                                                                                                                                           |
| Name FUNTAIN GROWS LLC                                                                                                                                                                                                                                         | — .                                                                                                                                                                                                                                                                                                                                                                                                                                                                           |
| Address 1655 WALNUT 5. JUST 300                                                                                                                                                                                                                                | New Single Family Home (*check type below) Interior Remodel Addition Other (please specify):                                                                                                                                                                                                                                                                                                                                                                                  |
| City / State / Zip 8001003 Co 80302                                                                                                                                                                                                                            |                                                                                                                                                                                                                                                                                                                                                                                                                                                                               |
| APPLICANT INFORMATION:                                                                                                                                                                                                                                         | *TYPE OF HOME PROPOSED:                                                                                                                                                                                                                                                                                                                                                                                                                                                       |
| Name SKOZTON CONSTRUCTION /AK.                                                                                                                                                                                                                                 | Site Built Manufactured Home (UBC) Manufactured Home (HUD)                                                                                                                                                                                                                                                                                                                                                                                                                    |
| Address                                                                                                                                                                                                                                                        | Other (please specify):                                                                                                                                                                                                                                                                                                                                                                                                                                                       |
| City / State / Zip GJ. Co 8/502                                                                                                                                                                                                                                | NOTES:                                                                                                                                                                                                                                                                                                                                                                                                                                                                        |
| Telephone (970) 245-9008                                                                                                                                                                                                                                       |                                                                                                                                                                                                                                                                                                                                                                                                                                                                               |
| REQUIRED: One plot plan, on 8 ½" x 11" paper, showing all existing & proposed structure location(s), parking, setbacks to all property lines, ingress/egress to the property, driveway location & width & all easements & rights-of-way which abut the parcel. |                                                                                                                                                                                                                                                                                                                                                                                                                                                                               |
| - Droberty lines. Ingress/egress to the broberty. Onveway locatio                                                                                                                                                                                              | n & wigtn & all easements & rights-ot-way which abut the barcel                                                                                                                                                                                                                                                                                                                                                                                                               |
|                                                                                                                                                                                                                                                                | MUNITY DEVELOPMENT DEPARTMENT STAFF                                                                                                                                                                                                                                                                                                                                                                                                                                           |
|                                                                                                                                                                                                                                                                |                                                                                                                                                                                                                                                                                                                                                                                                                                                                               |
| THIS SECTION TO BE COMPLETED BY COM                                                                                                                                                                                                                            | MUNITY DEVELOPMENT DEPARTMENT STAFF                                                                                                                                                                                                                                                                                                                                                                                                                                           |
| ZONE from property line (PL)                                                                                                                                                                                                                                   | MUNITY DEVELOPMENT DEPARTMENT STAFF                                                                                                                                                                                                                                                                                                                                                                                                                                           |
| SETBACKS: Front from property line (PL)  Side from PL Rear from PL  Maximum Height of Stricture(s)                                                                                                                                                             | MUNITY DEVELOPMENT DEPARTMENT STAFF  Maximum coverage of lot by structures  Permanent Foundation Required: YES_XNO                                                                                                                                                                                                                                                                                                                                                            |
| SETBACKS: Front from property line (PL)  Side from PL Rear from PL  Maximum Height of Stricture(s)                                                                                                                                                             | MUNITY DEVELOPMENT DEPARTMENT STAFF Maximum coverage of lot by structures  Permanent Foundation Required: YES_X NO  Parking Requirement                                                                                                                                                                                                                                                                                                                                       |
| ZONE from property line (PL)  Side from PL Rear from PL                                                                                                                                                                                                        | MUNITY DEVELOPMENT DEPARTMENT STAFF  Maximum coverage of lot by structures  Permanent Foundation Required: YES X NO  Parking Requirement 2  Special Conditions                                                                                                                                                                                                                                                                                                                |
| SETBACKS: Front from property line (PL)  Side from PL Rear from PL  Maximum Height of Structure(s)  Voting District Location Approval (Engineer's Initials)  Modifications to this Planning Clearance must be approved,                                        | MUNITY DEVELOPMENT DEPARTMENT STAFF  Maximum coverage of lot by structures  Permanent Foundation Required: YES_X NO  Parking Requirement  Special Conditions  in writing, by the Community Development Department. The until a final inspection has been completed and a Certificate of                                                                                                                                                                                       |
| SETBACKS: Front from property line (PL)  Side from PL                                                                                                                                                                                                          | MUNITY DEVELOPMENT DEPARTMENT STAFF  Maximum coverage of lot by structures  Permanent Foundation Required: YESNO  Parking Requirement  Special Conditions  in writing, by the Community Development Department. The until a final inspection has been completed and a Certificate of epartment (Section 305, Uniform Building Code).  information is correct; I agree to comply with any and all codes, exproject. I understand that failure to comply shall result in legal  |
| SETBACKS: Front from property line (PL)  Side from PL                                                                                                                                                                                                          | MUNITY DEVELOPMENT DEPARTMENT STAFF  Maximum coverage of lot by structures  Permanent Foundation Required: YESXNO  Parking Requirement  Special Conditions  in writing, by the Community Development Department. The until a final inspection has been completed and a Certificate of epartment (Section 305, Uniform Building Code).  information is correct; I agree to comply with any and all codes, a project. I understand that failure to comply shall result in legal |
| SETBACKS: Front from property line (PL)  Side from PL                                                                                                                                                                                                          | MUNITY DEVELOPMENT DEPARTMENT STAFF  Maximum coverage of lot by structures  Permanent Foundation Required: YES                                                                                                                                                                                                                                                                                                                                                                |
| SETBACKS: Front from property line (PL)  Side from PL                                                                                                                                                                                                          | MUNITY DEVELOPMENT DEPARTMENT STAFF  Maximum coverage of lot by structures  Permanent Foundation Required: YES                                                                                                                                                                                                                                                                                                                                                                |