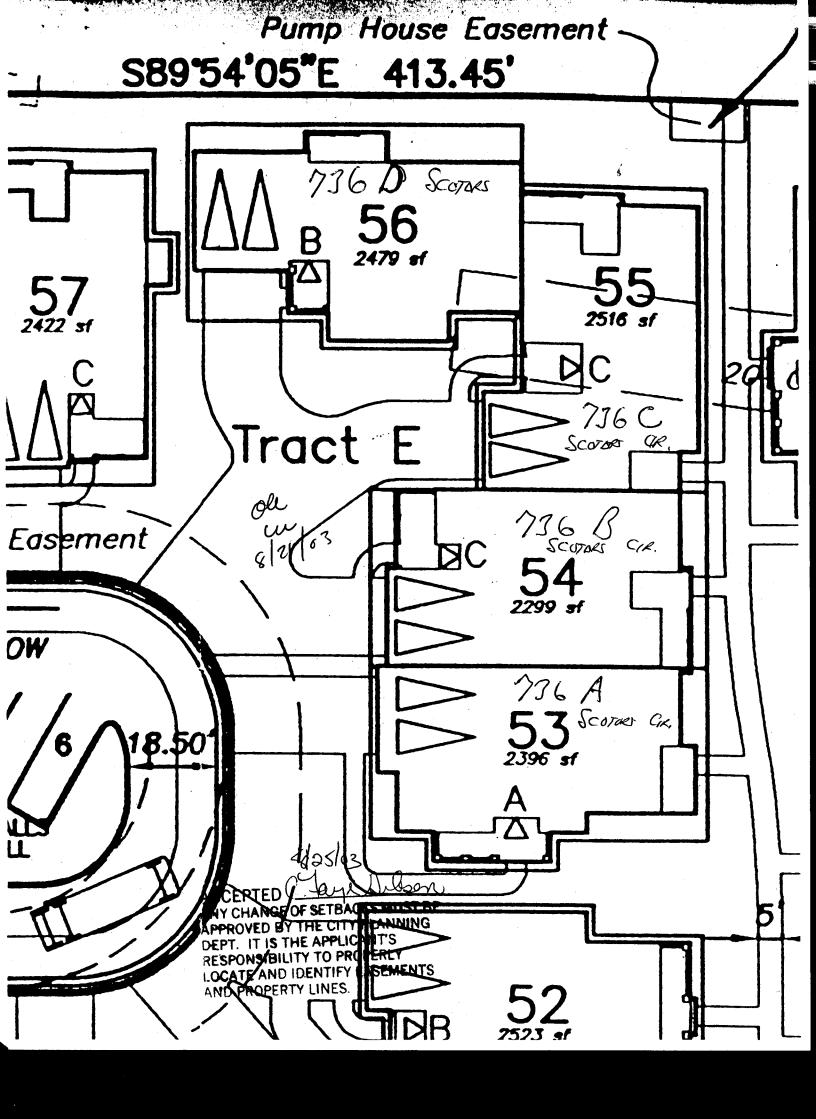

## PLANNING CLEARANCE

BLDG PERMIT NO. 90977

(Single Family Residential and Accessory Structures)

Community Development Department

| Building Address 236 C Scotter GR                                                                                                                                                                                                                                                                                                                                                                                                                                                                                            | No. of Existing Bldgs Proposed                                                                                                                                                                                                                                                                                                                                                                                                                                                                                                                                |
|------------------------------------------------------------------------------------------------------------------------------------------------------------------------------------------------------------------------------------------------------------------------------------------------------------------------------------------------------------------------------------------------------------------------------------------------------------------------------------------------------------------------------|---------------------------------------------------------------------------------------------------------------------------------------------------------------------------------------------------------------------------------------------------------------------------------------------------------------------------------------------------------------------------------------------------------------------------------------------------------------------------------------------------------------------------------------------------------------|
| Parcel No. 270/-374-36-057                                                                                                                                                                                                                                                                                                                                                                                                                                                                                                   | Sq. Ft. of Existing Bldgs Proposed                                                                                                                                                    |
| Subdivision Fountain Grams                                                                                                                                                                                                                                                                                                                                                                                                                                                                                                   | Sq. Ft. of Lot / Parcel                                                                                                                                                                                                                                                                                                                                                                                                                                                                                                                                       |
| Filing Block Lot Lot                                                                                                                                                                                                                                                                                                                                                                                                                                                                                                         | Sq. Ft. Coverage of Lot by Structures & Impervious Surface (Total Existing & Proposed)                                                                                                                                                                                                                                                                                                                                                                                                                                                                        |
| OWNER INFORMATION:                                                                                                                                                                                                                                                                                                                                                                                                                                                                                                           | (Total Existing & Froposed)                                                                                                                                                                                                                                                                                                                                                                                                                                                                                                                                   |
| Name FOUNTAIN GROWS LLC                                                                                                                                                                                                                                                                                                                                                                                                                                                                                                      | DESCRIPTION OF WORK & INTENDED USE:                                                                                                                                                                                                                                                                                                                                                                                                                                                                                                                           |
| Address 1655 WALVET F. SUTO 300                                                                                                                                                                                                                                                                                                                                                                                                                                                                                              | New Single Family Home (*check type below) Interior Remodel Addition                                                                                                                                                                                                                                                                                                                                                                                                                                                                                          |
| City / State / Zip Swhok Co 80302                                                                                                                                                                                                                                                                                                                                                                                                                                                                                            | *TYPE OF HOME PROPOSED:                                                                                                                                                                                                                                                                                                                                                                                                                                                                                                                                       |
| APPLICANT INFORMATION:                                                                                                                                                                                                                                                                                                                                                                                                                                                                                                       |                                                                                                                                                                                                                                                                                                                                                                                                                                                                                                                                                               |
| Name Not Ton Construction Lac.                                                                                                                                                                                                                                                                                                                                                                                                                                                                                               | Site Built Manufactured Home (UBC) Manufactured Home (HUD)  Other (places enesits):                                                                                                                                                                                                                                                                                                                                                                                                                                                                           |
| Address P. O Box 4247                                                                                                                                                                                                                                                                                                                                                                                                                                                                                                        | Other (please specify):                                                                                                                                                                                                                                                                                                                                                                                                                                                                                                                                       |
| City / State / Zip 6 J. Co 8/50 Z                                                                                                                                                                                                                                                                                                                                                                                                                                                                                            | NOTES:                                                                                                                                                                                                                                                                                                                                                                                                                                                                                                                                                        |
| Telephone (920) 245-9038                                                                                                                                                                                                                                                                                                                                                                                                                                                                                                     |                                                                                                                                                                                                                                                                                                                                                                                                                                                                                                                                                               |
| REQUIRED: One plot plan, on 8 ½" x 11" paper, showing all existing & proposed structure location(s), parking, setbacks to all property lines, ingress/egress to the property, driveway location & width & all easements & rights-of-way which abut the parcel.                                                                                                                                                                                                                                                               |                                                                                                                                                                                                                                                                                                                                                                                                                                                                                                                                                               |
| property lines, ingress/egress to the property, driveway location                                                                                                                                                                                                                                                                                                                                                                                                                                                            | on & width & all easements & rights-of-way which abut the parcel. $^\circ$                                                                                                                                                                                                                                                                                                                                                                                                                                                                                    |
|                                                                                                                                                                                                                                                                                                                                                                                                                                                                                                                              | MUNITY DEVELOPMENT DEPARTMENT STAFF                                                                                                                                                                                                                                                                                                                                                                                                                                                                                                                           |
|                                                                                                                                                                                                                                                                                                                                                                                                                                                                                                                              |                                                                                                                                                                                                                                                                                                                                                                                                                                                                                                                                                               |
| THIS SECTION TO BE COMPLETED BY COM                                                                                                                                                                                                                                                                                                                                                                                                                                                                                          | MUNITY DEVELOPMENT DEPARTMENT STAFF                                                                                                                                                                                                                                                                                                                                                                                                                                                                                                                           |
| ZONE from property line (PL)                                                                                                                                                                                                                                                                                                                                                                                                                                                                                                 | MUNITY DEVELOPMENT DEPARTMENT STAFF                                                                                                                                                                                                                                                                                                                                                                                                                                                                                                                           |
| ZONE PD SETBACKS: Front from property line (PL)                                                                                                                                                                                                                                                                                                                                                                                                                                                                              | MUNITY DEVELOPMENT DEPARTMENT STAFF Maximum coverage of lot by structures  Permanent Foundation Required: YES X NO                                                                                                                                                                                                                                                                                                                                                                                                                                            |
| ZONE PD  SETBACKS: Front from property line (PL)  Side from PL preprint from PL  Maximum Height of Structure(s)                                                                                                                                                                                                                                                                                                                                                                                                              | MUNITY DEVELOPMENT DEPARTMENT STAFF  Maximum coverage of lot by structures  Permanent Foundation Required: YES X NO  Parking Requirement 2                                                                                                                                                                                                                                                                                                                                                                                                                    |
| ZONE PD  SETBACKS: Front from property line (PL)  Side from PL preprint from PL                                                                                                                                                                                                                                                                                                                                                                                                                                              | MUNITY DEVELOPMENT DEPARTMENT STAFF  Maximum coverage of lot by structures  Permanent Foundation Required: YES X NO  Parking Requirement 2  Special Conditions                                                                                                                                                                                                                                                                                                                                                                                                |
| SETBACKS: Front from property line (PL)  Side from PL                                                                                                                                                                                                                                                                                                                                                                                                                                                                        | MUNITY DEVELOPMENT DEPARTMENT STAFF  Maximum coverage of lot by structures  Permanent Foundation Required: YES X NO  Parking Requirement  Special Conditions  in writing, by the Community Development Department. The                                                                                                                                                                                                                                                                                                                                        |
| SETBACKS: Front from property line (PL)  Side from PL                                                                                                                                                                                                                                                                                                                                                                                                                                                                        | MUNITY DEVELOPMENT DEPARTMENT STAFF  Maximum coverage of lot by structures  Permanent Foundation Required: YES X NO  Parking Requirement  Special Conditions  in writing, by the Community Development Department. The until a final inspection has been completed and a Certificate of                                                                                                                                                                                                                                                                       |
| SETBACKS: Front from property line (PL)  Side from PL  from PL  Maximum Height of Structure(s)  Driveway Location Approval (Engineer's Initials)  Modifications to this Planning Clearance must be approved structure authorized by this application cannot be occupied occupancy has been issued, if applicable, by the Building Deliance is application and the                                                                                                                                                            | MUNITY DEVELOPMENT DEPARTMENT STAFF  Maximum coverage of lot by structures  Permanent Foundation Required: YES X NO  Parking Requirement Special Conditions  Special Conditions  in writing, by the Community Development Department. The until a final inspection has been completed and a Certificate of epartment (Section 305, Uniform Building Code).  In information is correct; I agree to comply with any and all codes, e project. I understand that failure to comply shall result in legal                                                         |
| SETBACKS: Front from property line (PL)  Side from PL                                                                                                                                                                                                                                                                                                                                                                                                                                                                        | MUNITY DEVELOPMENT DEPARTMENT STAFF  Maximum coverage of lot by structures  Permanent Foundation Required: YES X NO  Parking Requirement Special Conditions  Special Conditions  in writing, by the Community Development Department. The until a final inspection has been completed and a Certificate of epartment (Section 305, Uniform Building Code).  In information is correct; I agree to comply with any and all codes, e project. I understand that failure to comply shall result in legal                                                         |
| SETBACKS: Front from property line (PL)  Side from PL from PL  Maximum Height of Structure(s) from PL  Voting District Driveway Location Approval (Engineer's Initials)  Modifications to this Planning Clearance must be approved structure authorized by this application cannot be occupied Occupancy has been issued, if applicable, by the Building Delinances, laws, regulations or restrictions which apply to the action, which may include but not necessarily be limited to necessarily be limited to necessarily. | MUNITY DEVELOPMENT DEPARTMENT STAFF  Maximum coverage of lot by structures  Permanent Foundation Required: YES X NO  Parking Requirement  Special Conditions  in writing, by the Community Development Department. The until a final inspection has been completed and a Certificate of epartment (Section 305, Uniform Building Code).  e information is correct; I agree to comply with any and all codes, e project. I understand that failure to comply shall result in legal on-use of the building(s).                                                  |
| SETBACKS: Front from property line (PL)  Side from PL                                                                                                                                                                                                                                                                                                                                                                                                                                                                        | MUNITY DEVELOPMENT DEPARTMENT STAFF  Maximum coverage of lot by structures  Permanent Foundation Required: YES X NO  Parking Requirement 2  Special Conditions  Special Conditions  in writing, by the Community Development Department. The until a final inspection has been completed and a Certificate of epartment (Section 305, Uniform Building Code).  In information is correct; I agree to comply with any and all codes, the project. I understand that failure to comply shall result in legal on-use of the building(s).  Date  Date  Date  Date |