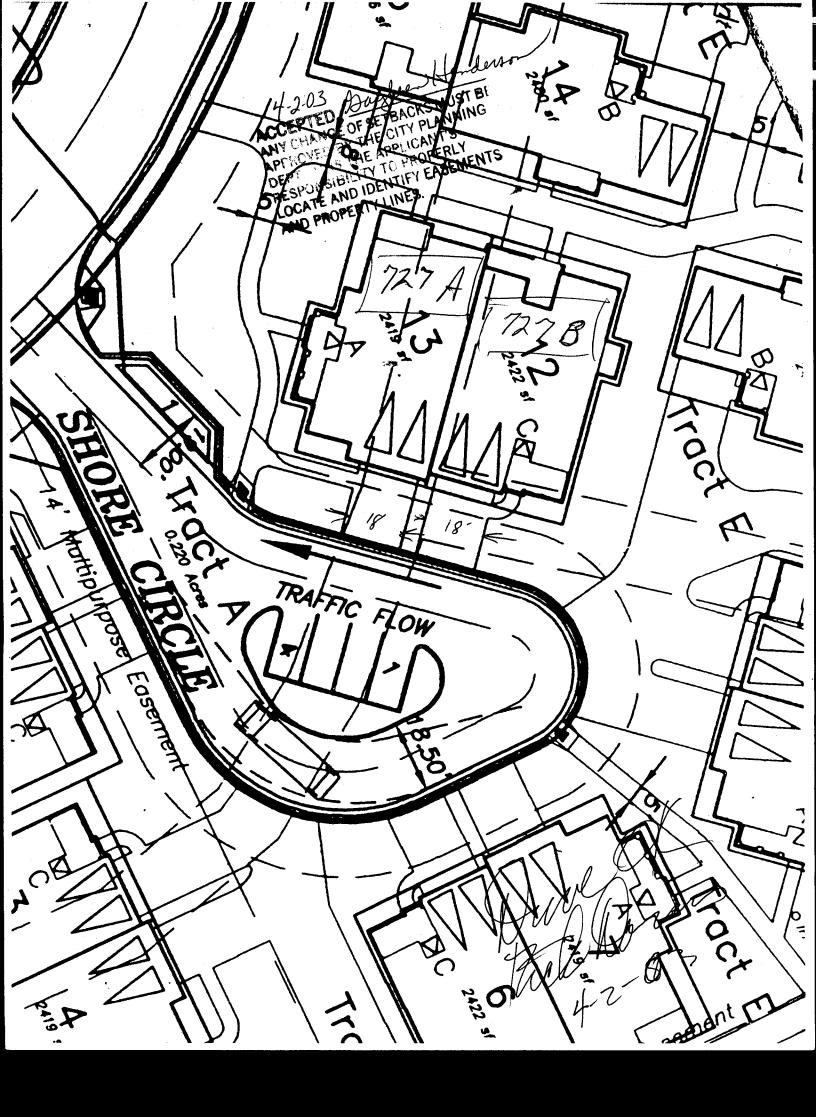

| e                                                                                                                                                                                                                                                                                                                                                                                                                                                                                                                                                                                                                                   |                                                                                                                  |                                                   |                                           |  |
|-------------------------------------------------------------------------------------------------------------------------------------------------------------------------------------------------------------------------------------------------------------------------------------------------------------------------------------------------------------------------------------------------------------------------------------------------------------------------------------------------------------------------------------------------------------------------------------------------------------------------------------|------------------------------------------------------------------------------------------------------------------|---------------------------------------------------|-------------------------------------------|--|
| FEE \$ /0,00 PLANNING CI                                                                                                                                                                                                                                                                                                                                                                                                                                                                                                                                                                                                            |                                                                                                                  | BLDG PERMIT NO.                                   | 88782                                     |  |
| TCP \$ 500.00 (Single Family Residential and                                                                                                                                                                                                                                                                                                                                                                                                                                                                                                                                                                                        | and the second |                                                   |                                           |  |
| SIF \$ 292.00 Community Develop                                                                                                                                                                                                                                                                                                                                                                                                                                                                                                                                                                                                     | ement Department                                                                                                 |                                                   |                                           |  |
|                                                                                                                                                                                                                                                                                                                                                                                                                                                                                                                                                                                                                                     | · · · ·                                                                                                          | Your Bridge to a E                                | Better Community                          |  |
| BLDG ADDRESS 72? B SHURE CF                                                                                                                                                                                                                                                                                                                                                                                                                                                                                                                                                                                                         | SQ. FT. OF PROPOSED                                                                                              |                                                   | 1675                                      |  |
| TAX SCHEDULE NO. 2701-334-36-002                                                                                                                                                                                                                                                                                                                                                                                                                                                                                                                                                                                                    | SQ. FT. OF EXISTING B                                                                                            |                                                   | · · · ·                                   |  |
| SUBDIVISION Franks                                                                                                                                                                                                                                                                                                                                                                                                                                                                                                                                                                                                                  | TOTAL SQ. FT. OF EXIS                                                                                            | TING & PROPOSED_                                  | 1625                                      |  |
| FILING <u>J</u> BLK <u>LOT 12</u><br>(1) OWNER <u>FORMATION GROOMS LAC</u><br>1655 WALNUT ST JUTTE 300                                                                                                                                                                                                                                                                                                                                                                                                                                                                                                                              | NO. OF DWELLING UNI<br>Before: <u>0</u> After:<br>NO. OF BUILDINGS ON                                            | this Construct<br>PARCEL                          |                                           |  |
| (1) ADDRESS <u>Source</u> Co 80302                                                                                                                                                                                                                                                                                                                                                                                                                                                                                                                                                                                                  | Before: After: _                                                                                                 | •                                                 |                                           |  |
| (1) TELEPHONE (JO3) 442 - JJ75                                                                                                                                                                                                                                                                                                                                                                                                                                                                                                                                                                                                      |                                                                                                                  |                                                   | ·//\                                      |  |
| (2) APPLICANT SKELTON CONSTRUCTION LOC                                                                                                                                                                                                                                                                                                                                                                                                                                                                                                                                                                                              | DESCRIPTION OF WORK                                                                                              |                                                   | tw Hank                                   |  |
| (2) ADDRESS Pokox 4247 G.J.                                                                                                                                                                                                                                                                                                                                                                                                                                                                                                                                                                                                         | TYPE OF HOME PROPC                                                                                               | Manufactured Home                                 | (UBC)                                     |  |
| (2) TELEPHONE (970) 245-9008                                                                                                                                                                                                                                                                                                                                                                                                                                                                                                                                                                                                        | / Manufactured Ho<br>Other (please spe                                                                           | . ,                                               |                                           |  |
| REQUIRED: One plot plan, on 8 ½" x 11" paper, showing a property lines, ingress/egress to the property, driveway loo                                                                                                                                                                                                                                                                                                                                                                                                                                                                                                                | all existing & proposed stru<br>cation & width & all easeme                                                      | cture location(s), park<br>nts & rights-of-way wh | ing, setbacks to all ich abut the parcel. |  |
| IN THIS SECTION TO BE COMPLETED BY CO                                                                                                                                                                                                                                                                                                                                                                                                                                                                                                                                                                                               | MMUNITY DEVELOPME                                                                                                | NT DEPARTMENT S                                   | TAFF 🖘                                    |  |
| zone <u>PD</u>                                                                                                                                                                                                                                                                                                                                                                                                                                                                                                                                                                                                                      | Maximum covera                                                                                                   | ge of lot by structures                           |                                           |  |
| SETBACKS: Front from property line (PL)<br>or from center of ROW, whichever is greater                                                                                                                                                                                                                                                                                                                                                                                                                                                                                                                                              | Permanent Found                                                                                                  | dation Required: YES                              | NO                                        |  |
|                                                                                                                                                                                                                                                                                                                                                                                                                                                                                                                                                                                                                                     | Parking Req'mt                                                                                                   | · · · · · · · · · · · · · · · · · · ·             |                                           |  |
| Side from PL, Rear from Pl                                                                                                                                                                                                                                                                                                                                                                                                                                                                                                                                                                                                          | L<br>Special Condition                                                                                           | sper bldg.                                        | env.                                      |  |
| Maximum Height                                                                                                                                                                                                                                                                                                                                                                                                                                                                                                                                                                                                                      | CENSUS                                                                                                           |                                                   | ANNX#                                     |  |
| Modifications to this Planning Clearance must be approved, in writing, by the Community Development Department. The structure authorized by this application cannot be occupied until a final inspection has been completed and a Certificate of Occupancy has been issued, if applicable, by the Building Department (Section 305, Uniform Building Code).<br>I hereby acknowledge that I have read this application and the information is correct; I agree to comply with any and all codes, ordinances, laws, regulations or restrictions which apply to the project. I understand that failure to comply shall result in legal |                                                                                                                  |                                                   |                                           |  |
| action, which may include but not necessarily be limited to                                                                                                                                                                                                                                                                                                                                                                                                                                                                                                                                                                         | o non-use of the building(s                                                                                      | s).                                               | <u>-</u>                                  |  |
| Applicant Signature                                                                                                                                                                                                                                                                                                                                                                                                                                                                                                                                                                                                                 | Date                                                                                                             | 3/27/03                                           |                                           |  |
| Department Approval Bayleen Henderson                                                                                                                                                                                                                                                                                                                                                                                                                                                                                                                                                                                               | Date                                                                                                             | 4-2-03                                            |                                           |  |
| Additional water and/or sewer tap fee(s) are required:                                                                                                                                                                                                                                                                                                                                                                                                                                                                                                                                                                              | YES NO                                                                                                           | W/O No. /                                         | CER                                       |  |