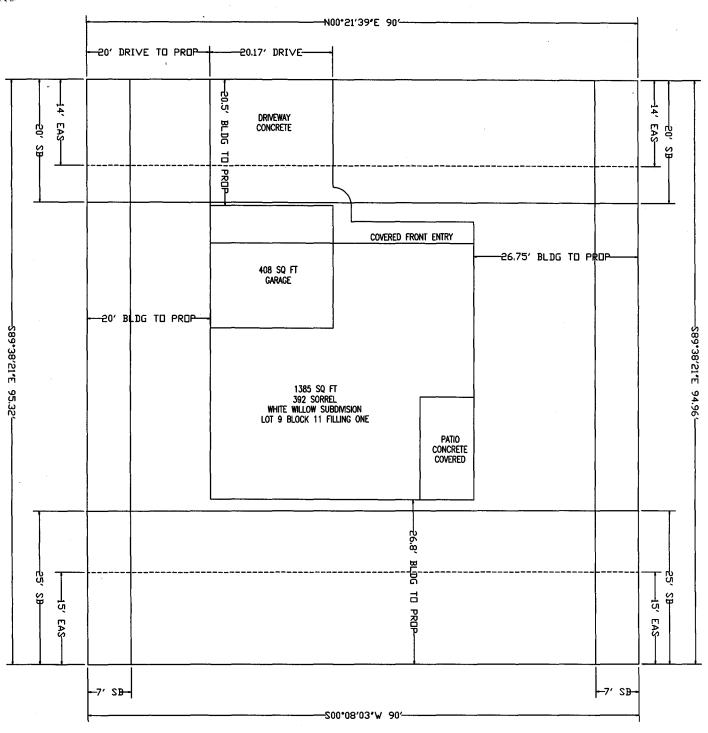

| BLDG ADDRESS 392 Sorrel                                                                                                                                                                                                                                                                                                                                                                                                                                               | SQ. FT. OF PROPOSED BLDGS/ADDITIQN 1385                                                                                                                                                                                                                                                                                                                                                                                                                 |
|-----------------------------------------------------------------------------------------------------------------------------------------------------------------------------------------------------------------------------------------------------------------------------------------------------------------------------------------------------------------------------------------------------------------------------------------------------------------------|---------------------------------------------------------------------------------------------------------------------------------------------------------------------------------------------------------------------------------------------------------------------------------------------------------------------------------------------------------------------------------------------------------------------------------------------------------|
| TAX SCHEDULE NO. 2943 - 191 - 30 -009                                                                                                                                                                                                                                                                                                                                                                                                                                 | SQ. FT. OF EXISTING BLDGS                                                                                                                                                                                                                                                                                                                                                                                                                               |
| SUBDIVISION WHITE WILLOW                                                                                                                                                                                                                                                                                                                                                                                                                                              | TOTAL SQ. FT. OF EXISTING & PROPOSED 1385                                                                                                                                                                                                                                                                                                                                                                                                               |
| FILING BLK LOT                                                                                                                                                                                                                                                                                                                                                                                                                                                        | NO. OF DWELLING UNITS:  Before:O After: / this Construction                                                                                                                                                                                                                                                                                                                                                                                             |
| (1) OWNER TML ENTERIRISES INC.                                                                                                                                                                                                                                                                                                                                                                                                                                        | NO. OF BUILDINGS ON PARCEL                                                                                                                                                                                                                                                                                                                                                                                                                              |
| (1) ADDRESS P.O. Box 2569 G.J.                                                                                                                                                                                                                                                                                                                                                                                                                                        | Before: After: this Construction                                                                                                                                                                                                                                                                                                                                                                                                                        |
| (1) TELEPHONE <u>245-9271</u>                                                                                                                                                                                                                                                                                                                                                                                                                                         | USE OF EXISTING BUILDINGS                                                                                                                                                                                                                                                                                                                                                                                                                               |
| (2) APPLICANT THE ENTERPRISES INC                                                                                                                                                                                                                                                                                                                                                                                                                                     | DESCRIPTION OF WORK & INTENDED USE NEW HOME CONST                                                                                                                                                                                                                                                                                                                                                                                                       |
| (2) ADDRESS P.O. Box 2569 G.J.                                                                                                                                                                                                                                                                                                                                                                                                                                        | TYPE OF HOME PROPOSED:  Site Built Manufactured Home (UBC)                                                                                                                                                                                                                                                                                                                                                                                              |
| (2) TELEPHONE <u>245-9271</u>                                                                                                                                                                                                                                                                                                                                                                                                                                         | Manufactured Home (HUD) Other (please specify)                                                                                                                                                                                                                                                                                                                                                                                                          |
|                                                                                                                                                                                                                                                                                                                                                                                                                                                                       | all existing & proposed structure location(s), parking, setbacks to all ecation & width & all easements & rights-of-way which abut the parcel.                                                                                                                                                                                                                                                                                                          |
| ™ THIS SECTION TO BE COMPLETED BY C                                                                                                                                                                                                                                                                                                                                                                                                                                   | OMMUNITY DEVELOPMENT DEPARTMENT STAFF 🚳                                                                                                                                                                                                                                                                                                                                                                                                                 |
| ZONE BSF-4                                                                                                                                                                                                                                                                                                                                                                                                                                                            | Maximum coverage of lot by structures 5090                                                                                                                                                                                                                                                                                                                                                                                                              |
|                                                                                                                                                                                                                                                                                                                                                                                                                                                                       | <b>,</b>                                                                                                                                                                                                                                                                                                                                                                                                                                                |
| SETBACKS: Front or from property line (PL)                                                                                                                                                                                                                                                                                                                                                                                                                            | Permanent Foundation Required: YES_V_NO                                                                                                                                                                                                                                                                                                                                                                                                                 |
| or from center of ROW, whichever is greater                                                                                                                                                                                                                                                                                                                                                                                                                           | Parking Req'mt 2                                                                                                                                                                                                                                                                                                                                                                                                                                        |
| or from center of ROW, whichever is greater  Sidet from PL, Rear from F                                                                                                                                                                                                                                                                                                                                                                                               | Porking Regimt 2                                                                                                                                                                                                                                                                                                                                                                                                                                        |
| or from center of ROW, whichever is greater                                                                                                                                                                                                                                                                                                                                                                                                                           | Parking Req'mt 2                                                                                                                                                                                                                                                                                                                                                                                                                                        |
| or from center of ROW, whichever is greater  Side                                                                                                                                                                                                                                                                                                                                                                                                                     | Parking Req'mt                                                                                                                                                                                                                                                                                                                                                                                                                                          |
| or from center of ROW, whichever is greater  Side                                                                                                                                                                                                                                                                                                                                                                                                                     | Parking Req'mt                                                                                                                                                                                                                                                                                                                                                                                                                                          |
| or from center of ROW, whichever is greater  Side                                                                                                                                                                                                                                                                                                                                                                                                                     | Parking Req'mt                                                                                                                                                                                                                                                                                                                                                                                                                                          |
| or from center of ROW, whichever is greater  Side from PL, Rear from R  Maximum Height S  Modifications to this Planning Clearance must be approstructure authorized by this application cannot be occup. Occupancy has been issued, if applicable, by the Buildin I hereby acknowledge that I have read this application and ordinances, laws, regulations or restrictions which apply action, which may include but not necessarily be limited.                     | Parking Req'mt  Special Conditions  TRAFFIC  ANNX#  Dived, in writing, by the Community Development Department. The pied until a final inspection has been completed and a Certificate of hig Department (Section 305, Uniform Building Code).  If the information is correct; I agree to comply with any and all codes, to the project. I understand that failure to comply shall result in legal to non-use of the building(s).                       |
| or from center of ROW, whichever is greater  Side from PL, Rear from R  Maximum Height   Modifications to this Planning Clearance must be approstructure authorized by this application cannot be occup. Occupancy has been issued, if applicable, by the Buildin I hereby acknowledge that I have read this application and ordinances, laws, regulations or restrictions which apply action, which may include but not no case rily be limited. Applicant Signature | Parking Req'mt  Special Conditions  TRAFFIC  ANNX#  Dived, in writing, by the Community Development Department. The pied until a final inspection has been completed and a Certificate of hig Department (Section 305, Uniform Building Code).  If the information is correct; I agree to comply with any and all codes, to the project. I understand that failure to comply shall result in legal to non-use of the building(s).  Date  Date  10/15/03 |
| or from center of ROW, whichever is greater  Side from PL, Rear from R  Maximum Height S  Modifications to this Planning Clearance must be approstructure authorized by this application cannot be occup. Occupancy has been issued, if applicable, by the Buildin I hereby acknowledge that I have read this application and ordinances, laws, regulations or restrictions which apply action, which may include but not necessarily be limited. Applicant Signature | Parking Req'mt                                                                                                                                                                                                                                                                                                                                                                                                                                          |