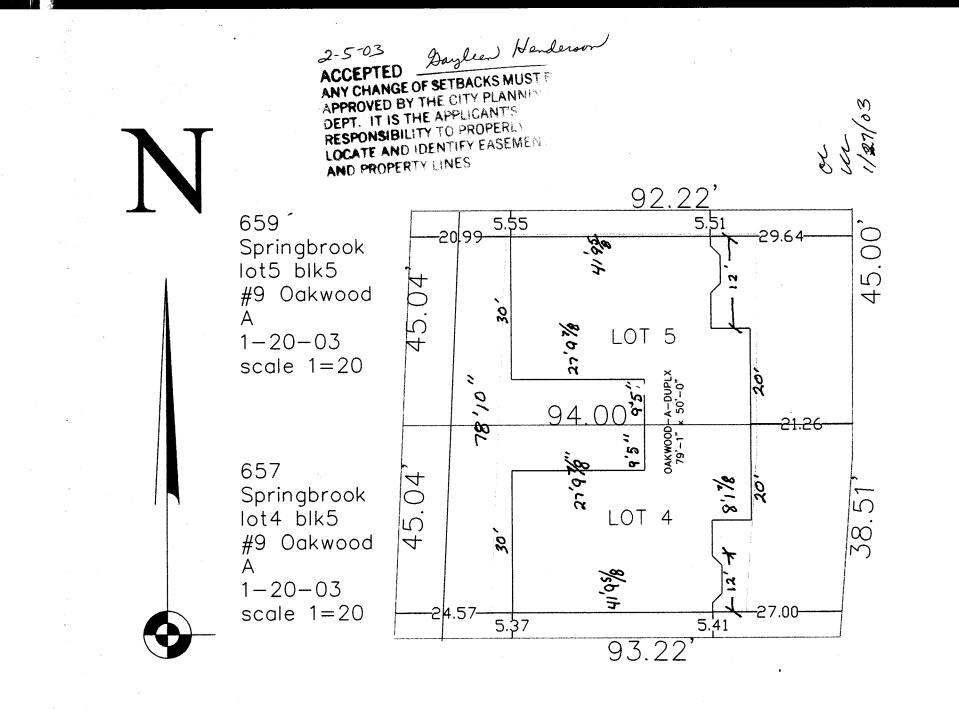

|                                                                                                                                                                                                                                                                                                                                                                                                                                                                                                                                                                                                                                                                                                                                                                                                                                                                                                                                                                                                                                                                                                                                                                                                                                                                                                                                                                                                                                                                                                                                                                                                                                                                                                                                                                                                                                                                                                                                                                          | Inar                                  |  |  |  |
|--------------------------------------------------------------------------------------------------------------------------------------------------------------------------------------------------------------------------------------------------------------------------------------------------------------------------------------------------------------------------------------------------------------------------------------------------------------------------------------------------------------------------------------------------------------------------------------------------------------------------------------------------------------------------------------------------------------------------------------------------------------------------------------------------------------------------------------------------------------------------------------------------------------------------------------------------------------------------------------------------------------------------------------------------------------------------------------------------------------------------------------------------------------------------------------------------------------------------------------------------------------------------------------------------------------------------------------------------------------------------------------------------------------------------------------------------------------------------------------------------------------------------------------------------------------------------------------------------------------------------------------------------------------------------------------------------------------------------------------------------------------------------------------------------------------------------------------------------------------------------------------------------------------------------------------------------------------------------|---------------------------------------|--|--|--|
| FEE \$   10.00   PLANNING CLEARANCE   BLDG PERMIT NO.   A     TCP \$   Ø   (Single Family Residential and Accessory Structures)   Image: Comparison of the structure of the structu | 7921                                  |  |  |  |
| SIF \$ 292.00 Community Development Department                                                                                                                                                                                                                                                                                                                                                                                                                                                                                                                                                                                                                                                                                                                                                                                                                                                                                                                                                                                                                                                                                                                                                                                                                                                                                                                                                                                                                                                                                                                                                                                                                                                                                                                                                                                                                                                                                                                           |                                       |  |  |  |
| Your Bridge to a Better Con                                                                                                                                                                                                                                                                                                                                                                                                                                                                                                                                                                                                                                                                                                                                                                                                                                                                                                                                                                                                                                                                                                                                                                                                                                                                                                                                                                                                                                                                                                                                                                                                                                                                                                                                                                                                                                                                                                                                              | nmunity                               |  |  |  |
| BLDG ADDRESS 1059 Springbrock SQ. FT. OF PROPOSED BLDGS/ADDITION _//                                                                                                                                                                                                                                                                                                                                                                                                                                                                                                                                                                                                                                                                                                                                                                                                                                                                                                                                                                                                                                                                                                                                                                                                                                                                                                                                                                                                                                                                                                                                                                                                                                                                                                                                                                                                                                                                                                     | 5/ game 389                           |  |  |  |
| TAX SCHEDULE NO. 2943-051-75-005 SQ. FT. OF EXISTING BLDGS                                                                                                                                                                                                                                                                                                                                                                                                                                                                                                                                                                                                                                                                                                                                                                                                                                                                                                                                                                                                                                                                                                                                                                                                                                                                                                                                                                                                                                                                                                                                                                                                                                                                                                                                                                                                                                                                                                               |                                       |  |  |  |
| SUBDIVISION BLOCK AND TOTAL SQ. FT. OF EXISTING & PROPOSED                                                                                                                                                                                                                                                                                                                                                                                                                                                                                                                                                                                                                                                                                                                                                                                                                                                                                                                                                                                                                                                                                                                                                                                                                                                                                                                                                                                                                                                                                                                                                                                                                                                                                                                                                                                                                                                                                                               | · · · · · · · · · · · · · · · · · · · |  |  |  |
| FILING <u>3</u> BLK <u>5</u> LOT <u>5</u> NO. OF DWELLING UNITS:<br>Before: <u>0</u> After: <u>/</u> this Construction                                                                                                                                                                                                                                                                                                                                                                                                                                                                                                                                                                                                                                                                                                                                                                                                                                                                                                                                                                                                                                                                                                                                                                                                                                                                                                                                                                                                                                                                                                                                                                                                                                                                                                                                                                                                                                                   | •                                     |  |  |  |
| (1) OWNER A 1 A A Before: After: this Construction                                                                                                                                                                                                                                                                                                                                                                                                                                                                                                                                                                                                                                                                                                                                                                                                                                                                                                                                                                                                                                                                                                                                                                                                                                                                                                                                                                                                                                                                                                                                                                                                                                                                                                                                                                                                                                                                                                                       |                                       |  |  |  |
| (1) ADDRESS 78(p / Jallay CF.<br>USE OF EXISTING BUILDINGS                                                                                                                                                                                                                                                                                                                                                                                                                                                                                                                                                                                                                                                                                                                                                                                                                                                                                                                                                                                                                                                                                                                                                                                                                                                                                                                                                                                                                                                                                                                                                                                                                                                                                                                                                                                                                                                                                                               |                                       |  |  |  |
| "TELEPHONE DESCRIPTION OF WORK & INTENDED USE NUM                                                                                                                                                                                                                                                                                                                                                                                                                                                                                                                                                                                                                                                                                                                                                                                                                                                                                                                                                                                                                                                                                                                                                                                                                                                                                                                                                                                                                                                                                                                                                                                                                                                                                                                                                                                                                                                                                                                        | home                                  |  |  |  |
| <sup>(2)</sup> APPLICANT <u>XIIICO HOMES</u><br>TYPE OF HOME PROPOSED:                                                                                                                                                                                                                                                                                                                                                                                                                                                                                                                                                                                                                                                                                                                                                                                                                                                                                                                                                                                                                                                                                                                                                                                                                                                                                                                                                                                                                                                                                                                                                                                                                                                                                                                                                                                                                                                                                                   |                                       |  |  |  |
| <sup>(2)</sup> ADDRESS <u>780</u> <u>JAUULYCF</u> <u>X</u> Site Built <u>Manufactured Home (UBC)</u><br>Manufactured Home (HUD)                                                                                                                                                                                                                                                                                                                                                                                                                                                                                                                                                                                                                                                                                                                                                                                                                                                                                                                                                                                                                                                                                                                                                                                                                                                                                                                                                                                                                                                                                                                                                                                                                                                                                                                                                                                                                                          |                                       |  |  |  |
| <sup>(2)</sup> TELEPHONE $523-555$ Other (please specify)                                                                                                                                                                                                                                                                                                                                                                                                                                                                                                                                                                                                                                                                                                                                                                                                                                                                                                                                                                                                                                                                                                                                                                                                                                                                                                                                                                                                                                                                                                                                                                                                                                                                                                                                                                                                                                                                                                                |                                       |  |  |  |
| REQUIRED: One plot plan, on 8 ½" x 11" paper, showing all existing & proposed structure location(s), parking, setbacks to all property lines, ingress/egress to the property, driveway location & width & all easements & rights-of-way which abut the parcel.                                                                                                                                                                                                                                                                                                                                                                                                                                                                                                                                                                                                                                                                                                                                                                                                                                                                                                                                                                                                                                                                                                                                                                                                                                                                                                                                                                                                                                                                                                                                                                                                                                                                                                           |                                       |  |  |  |
| THIS SECTION TO BE COMPLETED BY COMMUNITY DEVELOPMENT DEPARTMENT STAFF                                                                                                                                                                                                                                                                                                                                                                                                                                                                                                                                                                                                                                                                                                                                                                                                                                                                                                                                                                                                                                                                                                                                                                                                                                                                                                                                                                                                                                                                                                                                                                                                                                                                                                                                                                                                                                                                                                   | Tel                                   |  |  |  |
| ZONE <u>PD</u> Maximum coverage of lot by structures <u>3</u>                                                                                                                                                                                                                                                                                                                                                                                                                                                                                                                                                                                                                                                                                                                                                                                                                                                                                                                                                                                                                                                                                                                                                                                                                                                                                                                                                                                                                                                                                                                                                                                                                                                                                                                                                                                                                                                                                                            | 570                                   |  |  |  |
| SETBACKS: Front <u>A</u> from property line (PL) Permanent Foundation Required: YES X                                                                                                                                                                                                                                                                                                                                                                                                                                                                                                                                                                                                                                                                                                                                                                                                                                                                                                                                                                                                                                                                                                                                                                                                                                                                                                                                                                                                                                                                                                                                                                                                                                                                                                                                                                                                                                                                                    | _NO                                   |  |  |  |
| or from center of ROW, whichever is greater Parking Req'mt                                                                                                                                                                                                                                                                                                                                                                                                                                                                                                                                                                                                                                                                                                                                                                                                                                                                                                                                                                                                                                                                                                                                                                                                                                                                                                                                                                                                                                                                                                                                                                                                                                                                                                                                                                                                                                                                                                               |                                       |  |  |  |
| Side <u>0'/5'</u> from PL, Rear <u>30'</u> from PL<br>Special Conditions <u>May reed engric</u>                                                                                                                                                                                                                                                                                                                                                                                                                                                                                                                                                                                                                                                                                                                                                                                                                                                                                                                                                                                                                                                                                                                                                                                                                                                                                                                                                                                                                                                                                                                                                                                                                                                                                                                                                                                                                                                                          | foundation                            |  |  |  |
| Maximum Height <u>32</u><br>CENSUS TRAFFIC ANNX                                                                                                                                                                                                                                                                                                                                                                                                                                                                                                                                                                                                                                                                                                                                                                                                                                                                                                                                                                                                                                                                                                                                                                                                                                                                                                                                                                                                                                                                                                                                                                                                                                                                                                                                                                                                                                                                                                                          |                                       |  |  |  |