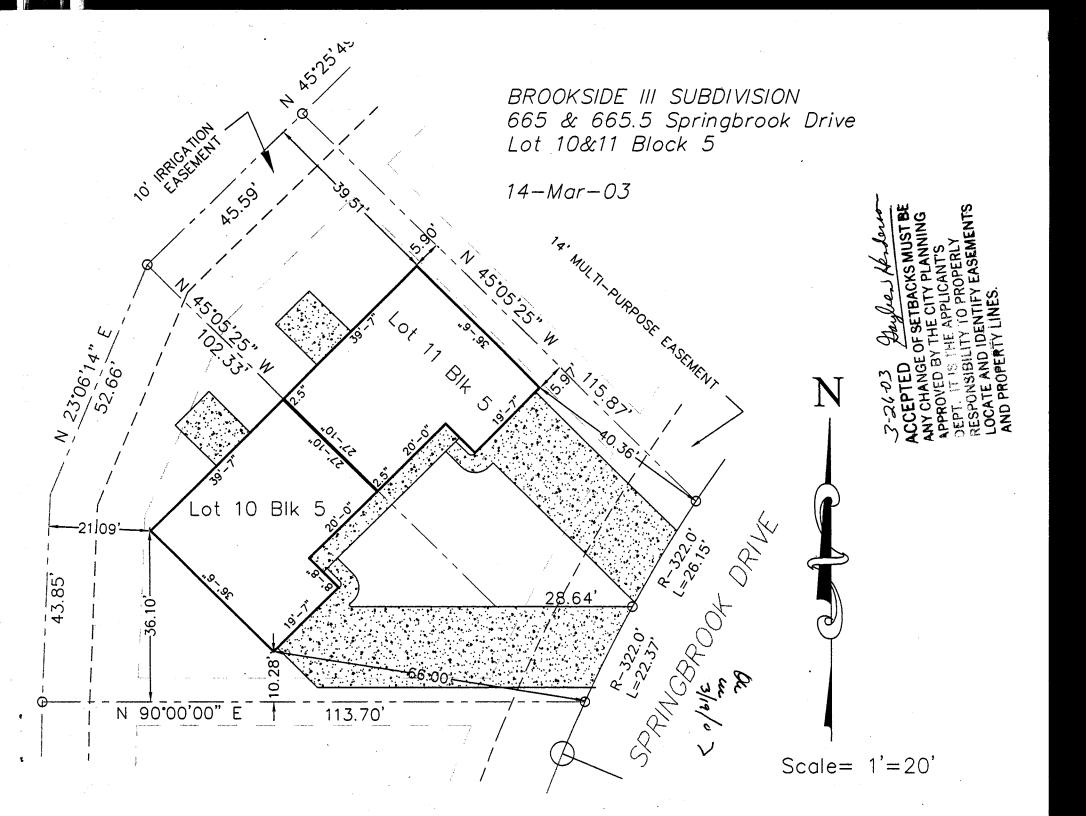

## PLANNING CLEARANCE

(Single Family Residential and Accessory Structures)

Community Development Department

BLDG PERMIT NO. 88407

Your Bridge to a Better Community

| BLDG ADDRESS 665 SPRING BROOK                                                                                                                                                                                                                                                                                                                                                                                 | SQ. FT. OF PROPOSED BLDGS/ADDITION 1177 COR 425                                                                                                                                                                                                                                     |
|---------------------------------------------------------------------------------------------------------------------------------------------------------------------------------------------------------------------------------------------------------------------------------------------------------------------------------------------------------------------------------------------------------------|-------------------------------------------------------------------------------------------------------------------------------------------------------------------------------------------------------------------------------------------------------------------------------------|
| TAX SCHEDULE NO. 2943-051-75-010                                                                                                                                                                                                                                                                                                                                                                              | SQ. FT. OF EXISTING BLDGS                                                                                                                                                                                                                                                           |
| SUBDIVISION BEOOKSIDE                                                                                                                                                                                                                                                                                                                                                                                         | TOTAL SQ. FT. OF EXISTING & PROPOSED                                                                                                                                                                                                                                                |
| FILING 3 BLK 5 LOT 10  (1) OWNER DARTER  (1) ADDRESS 786 VALLEY CT  (1) TELEPHONE \$3 \$555  (2) APPLICANT GRACE HOMES  (2) ADDRESS 786 VALLEY CT                                                                                                                                                                                                                                                             | NO. OF DWELLING UNITS:  Before: After: this Construction  NO. OF BUILDINGS ON PARCEL  Before: After: this Construction  USE OF EXISTING BUILDINGS  DESCRIPTION OF WORK & INTENDED USE New Home  TYPE OF HOME PROPOSED:  Site Built Manufactured Home (UBC)  Manufactured Home (HUD) |
| Other (please specify)  REQUIRED: One plot plan, on 8 ½" x 11" paper, showing all existing & proposed structure location(s), parking, setbacks to all property lines, ingress/egress to the property, driveway location & width & all easements & rights-of-way which abut the parcel.  THIS SECTION TO BE COMPLETED BY COMMUNITY DEVELOPMENT DEPARTMENT STAFF   Analyzinum coverage of lot by structures 35% |                                                                                                                                                                                                                                                                                     |
| SETBACKS: Front <u>90'</u> from property line (PL) or from center of ROW, whichever is greater  Side <u>0'</u> from PL, Rear <u>90'</u> from Pl  Maximum Height <u>32'</u>                                                                                                                                                                                                                                    | Permanent Foundation Required: YESNO  Parking Req'mt                                                                                                                                                                                                                                |
| structure authorized by this application cannot be occuping Occupancy has been issued, if applicable, by the Building I hereby acknowledge that I have read this application and                                                                                                                                                                                                                              | the information is correct; I agree to comply with any and all codes, the project. I understand that failure to comply shall result in legal to non-use of the building(s).  Date 3-24-03                                                                                           |
| Additional water and/or sewer tap fee(s) are required:  Utility Accounting  VALID FOR SIX MONTHS FROM DATE OF ISSUANCE                                                                                                                                                                                                                                                                                        | YES NO W/O No. 5 CO Date Date 3 20 Grand Junction Zoning & Development Code)                                                                                                                                                                                                        |