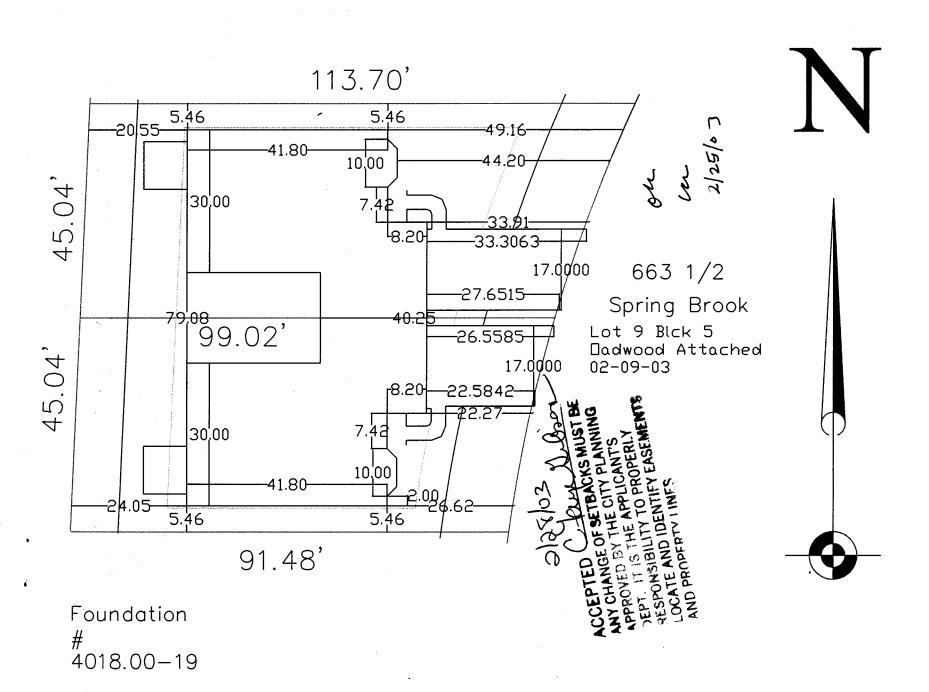

| FEE \$ 0.00 PLANNING CL   TCP \$ 0 0   SIF \$ 292.00 0                                                                                                                                                              | nd Accessory Structures)<br><u>ment Department</u><br>Your Bridge to a Better Community                                                                                                                                                                                                                                                                                                                                                                                            |
|---------------------------------------------------------------------------------------------------------------------------------------------------------------------------------------------------------------------|------------------------------------------------------------------------------------------------------------------------------------------------------------------------------------------------------------------------------------------------------------------------------------------------------------------------------------------------------------------------------------------------------------------------------------------------------------------------------------|
| BLDG ADDRESS (do3 1/2 SRINGBRED                                                                                                                                                                                     | V U                                                                                                                                                                                                                                                                                                                                                                                                                                                                                |
| TAX SCHEDULE NO. 2943-051-75.009                                                                                                                                                                                    | SQ. FT. OF EXISTING BLDGS                                                                                                                                                                                                                                                                                                                                                                                                                                                          |
| SUBDIVISION BRESICSIDE                                                                                                                                                                                              | TOTAL SQ. FT. OF EXISTING & PROPOSED                                                                                                                                                                                                                                                                                                                                                                                                                                               |
|                                                                                                                                                                                                                     | NO. OF DWELLING UNITS:<br>Before: After: this Construction<br>NO. OF BUILDINGS ON PARCEL<br>Before: After: this Construction<br>USE OF EXISTING BUILDINGS<br>DESCRIPTION OF WORK & INTENDED USE HOW HOME<br>TYPE OF HOME PROPOSED:<br>Site Built Manufactured Home (UBC)<br>Manufactured Home (HUD)<br>Other (please specify)<br>bill existing & proposed structure location(s), parking, setbacks to all<br>cation & width & all easements & rights-of-way which abut the parcel. |
| THIS SECTION TO BE COMPLETED BY CO<br>ZONE $PO$<br>SETBACKS: Front $20'$ from property line (PL)<br>or from center of ROW, whichever is greater<br>Side $0'/5'$ from PL, Rear $20'$ from PL<br>Maximum Height $32'$ | MAXIMUM COVERAGE OF IOUR DEPARTMENT STAFF SAME<br>Maximum coverage of Iot by structures<br>Permanent Foundation Required: YES X NO<br>Parking Req'mt<br>Special Conditions<br>CENSUS TRAFFIC ANNX#                                                                                                                                                                                                                                                                                 |