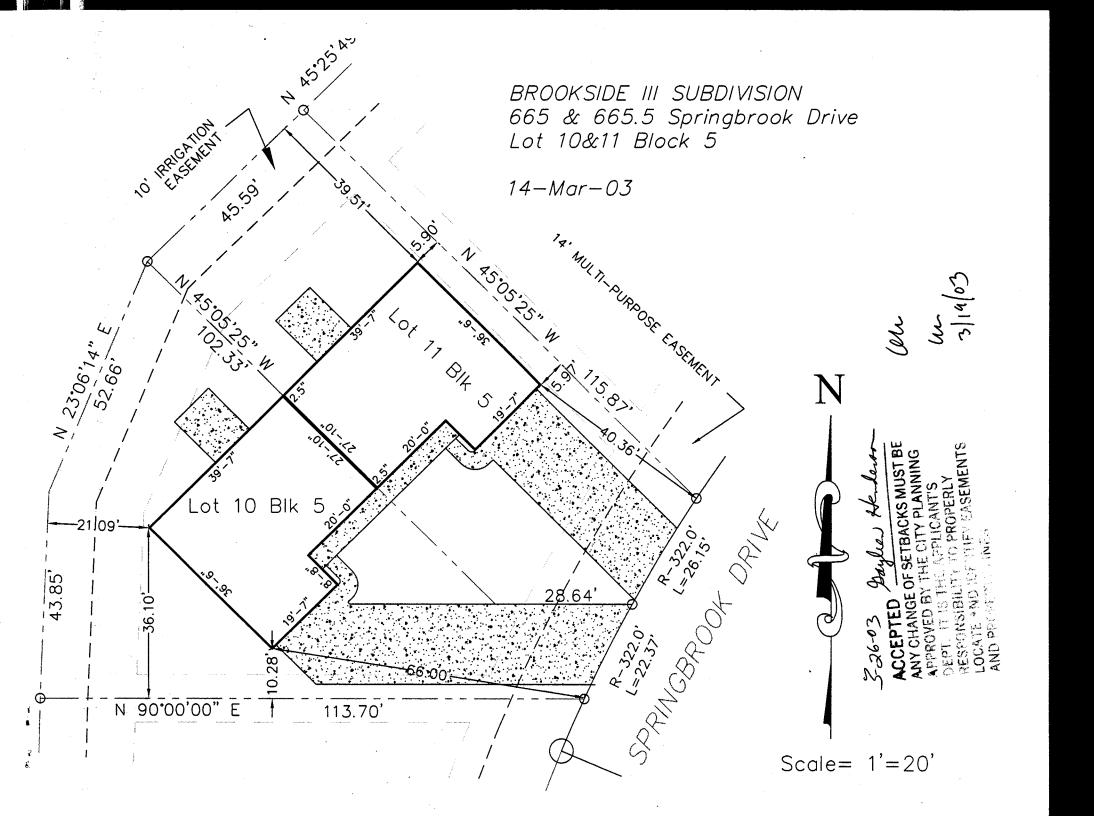

| FEE \$       0       070       PLANNING CL         TCP \$       Ø       (Single Family Residential ar         SIF \$292.00       Community Develop                                                                 | nd Accessory Structures)                                                                                                                                                                                                                                                                                                                                                                                                                                                         |
|--------------------------------------------------------------------------------------------------------------------------------------------------------------------------------------------------------------------|----------------------------------------------------------------------------------------------------------------------------------------------------------------------------------------------------------------------------------------------------------------------------------------------------------------------------------------------------------------------------------------------------------------------------------------------------------------------------------|
| BLDG ADDRESS (0051/2 SPEINGBROOK                                                                                                                                                                                   | SQ. FT. OF PROPOSED BLDGS/ADDITION 177 CR 425                                                                                                                                                                                                                                                                                                                                                                                                                                    |
| TAX SCHEDULE NO. 2913,051-75-011                                                                                                                                                                                   | SQ. FT. OF EXISTING BLDGS                                                                                                                                                                                                                                                                                                                                                                                                                                                        |
| SUBDIVISION BROOK SIDE                                                                                                                                                                                             | TOTAL SQ. FT. OF EXISTING & PROPOSED                                                                                                                                                                                                                                                                                                                                                                                                                                             |
|                                                                                                                                                                                                                    | NO. OF DWELLING UNITS:<br>Before: After: this Construction<br>NO. OF BUILDINGS ON PARCEL<br>Before: After: this Construction<br>USE OF EXISTING BUILDINGS<br>DESCRIPTION OF WORK & INTENDED USE ULL HOME<br>TYPE OF HOME PROPOSED:<br>Site Built Manufactured Home (UBC)<br>Manufactured Home (HUD)<br>Other (please specify)<br>Il existing & proposed structure location(s), parking, setbacks to all<br>sation & width & all easements & rights-of-way which abut the parcel. |
| THIS SECTION TO BE COMPLETED BY CO<br>ZONE $PP$<br>SETBACKS: Front $20'$ from property line (PL)<br>orfrom center of ROW, whichever is greater<br>Side $0'/5'$ from PL, Rear $20'$ from PL<br>Maximum Height $30'$ | MAUNITY DEVELOPMENT DEPARTMENT STAFF **  Maximum coverage of lot by structures 3500 Permanent Foundation Required: YES X NO Parking Req'mt 2  Special Conditions CENSUS TRAFFICANNX#                                                                                                                                                                                                                                                                                             |