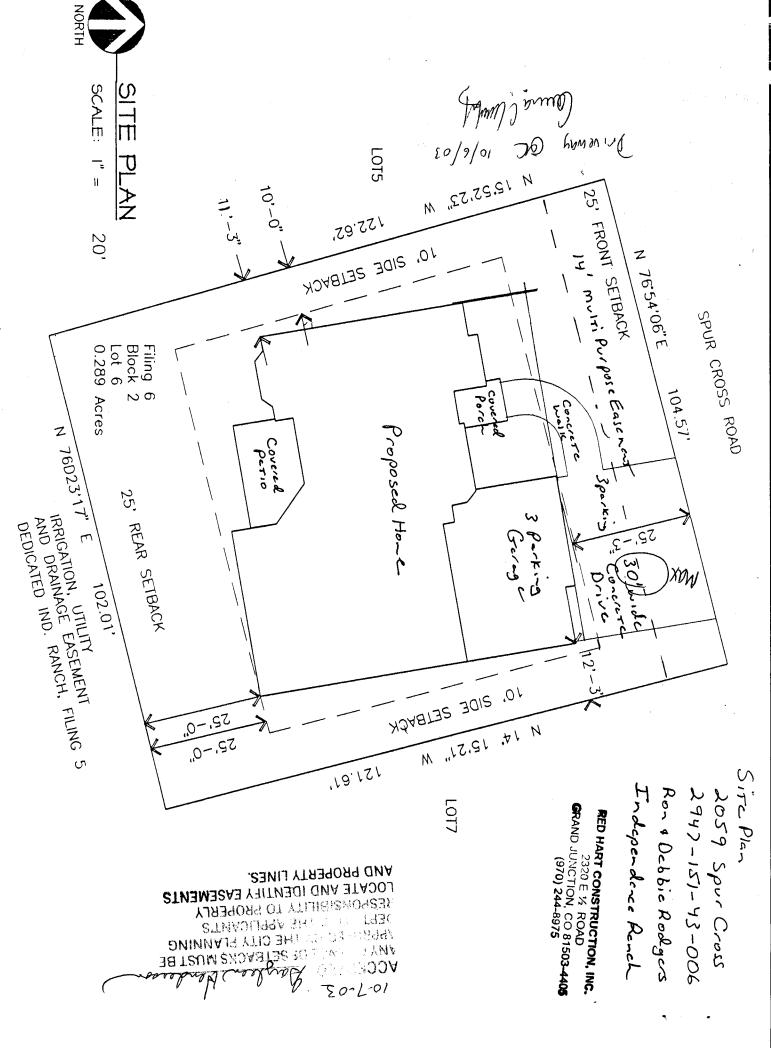

| FEE \$ 10.00 PLANNING CLEA                                                                                                                                                                                                                                                                                                                                                                                                                                                                                                        |                                                                                                                                                                                                                                                                                                                                                                                                |
|-----------------------------------------------------------------------------------------------------------------------------------------------------------------------------------------------------------------------------------------------------------------------------------------------------------------------------------------------------------------------------------------------------------------------------------------------------------------------------------------------------------------------------------|------------------------------------------------------------------------------------------------------------------------------------------------------------------------------------------------------------------------------------------------------------------------------------------------------------------------------------------------------------------------------------------------|
|                                                                                                                                                                                                                                                                                                                                                                                                                                                                                                                                   |                                                                                                                                                                                                                                                                                                                                                                                                |
| TCP SECTOR (Single Family Residential and A<br><u>Community Developme</u>                                                                                                                                                                                                                                                                                                                                                                                                                                                         |                                                                                                                                                                                                                                                                                                                                                                                                |
| SIF\$ 272.00                                                                                                                                                                                                                                                                                                                                                                                                                                                                                                                      | Your Bridge to a Better Community                                                                                                                                                                                                                                                                                                                                                              |
| Building Address 2059 Spor Cross                                                                                                                                                                                                                                                                                                                                                                                                                                                                                                  | No. of Existing Bldgs Proposed                                                                                                                                                                                                                                                                                                                                                                 |
| Parcel No. 2947-151-43-006                                                                                                                                                                                                                                                                                                                                                                                                                                                                                                        | Sq. Ft. of Existing Bldgs Proposed 3973                                                                                                                                                                                                                                                                                                                                                        |
| Subdivision Independence Ranch                                                                                                                                                                                                                                                                                                                                                                                                                                                                                                    | Sq. Ft. of Lot / Parcel approx 12,600                                                                                                                                                                                                                                                                                                                                                          |
| Filing 6 Block 2 Lot 6                                                                                                                                                                                                                                                                                                                                                                                                                                                                                                            | Sq. Ft. Coverage of Lot by Structures & Impervious Surface<br>(Total Existing & Proposed) <u> </u>                                                                                                                                                                                                                                                                                             |
| OWNER INFORMATION:                                                                                                                                                                                                                                                                                                                                                                                                                                                                                                                | • •                                                                                                                                                                                                                                                                                                                                                                                            |
| Name R.J. Rodgers                                                                                                                                                                                                                                                                                                                                                                                                                                                                                                                 | DESCRIPTION OF WORK & INTENDED USE:                                                                                                                                                                                                                                                                                                                                                            |
| Address S301 Supers Tition MTh Rd.                                                                                                                                                                                                                                                                                                                                                                                                                                                                                                | New Single Family Home (*check type below)                                                                                                                                                                                                                                                                                                                                                     |
| City / State / Zip PMB 474 - Gold Conyon AZ                                                                                                                                                                                                                                                                                                                                                                                                                                                                                       | SSIS                                                                                                                                                                                                                                                                                                                                                                                           |
| APPLICANT INFORMATION:                                                                                                                                                                                                                                                                                                                                                                                                                                                                                                            | *TYPE OF HOME PROPOSED:                                                                                                                                                                                                                                                                                                                                                                        |
| Name <u>RED HART Const (Dan)</u>                                                                                                                                                                                                                                                                                                                                                                                                                                                                                                  | Site Built Manufactured Home (UBC)<br>Manufactured Home (HUD)                                                                                                                                                                                                                                                                                                                                  |
| Address 2320-EKRd                                                                                                                                                                                                                                                                                                                                                                                                                                                                                                                 | Other (please specify):                                                                                                                                                                                                                                                                                                                                                                        |
| City / State / Zip Grand Jct, CO 81503                                                                                                                                                                                                                                                                                                                                                                                                                                                                                            | NOTES: New S/F Rench Style w/                                                                                                                                                                                                                                                                                                                                                                  |
| Telephone 234-0822                                                                                                                                                                                                                                                                                                                                                                                                                                                                                                                |                                                                                                                                                                                                                                                                                                                                                                                                |
|                                                                                                                                                                                                                                                                                                                                                                                                                                                                                                                                   | existing & proposed structure location(s), parking, setbacks to all on & width & all easements & rights-of-way which abut the parcel.                                                                                                                                                                                                                                                          |
|                                                                                                                                                                                                                                                                                                                                                                                                                                                                                                                                   |                                                                                                                                                                                                                                                                                                                                                                                                |
| ZONE BEE PD                                                                                                                                                                                                                                                                                                                                                                                                                                                                                                                       | Maximum coverage of lot by structures                                                                                                                                                                                                                                                                                                                                                          |
| SETBACKS: Front 25' from property line (PL)                                                                                                                                                                                                                                                                                                                                                                                                                                                                                       | Permanent Foundation Required: YES_XNO                                                                                                                                                                                                                                                                                                                                                         |
| Side from PL Rear 25 from PL                                                                                                                                                                                                                                                                                                                                                                                                                                                                                                      | Parking Requirement                                                                                                                                                                                                                                                                                                                                                                            |
| 721                                                                                                                                                                                                                                                                                                                                                                                                                                                                                                                               |                                                                                                                                                                                                                                                                                                                                                                                                |
| Maximum Height of Structure(s)                                                                                                                                                                                                                                                                                                                                                                                                                                                                                                    | Special Conditions                                                                                                                                                                                                                                                                                                                                                                             |
| ∧ Driveway                                                                                                                                                                                                                                                                                                                                                                                                                                                                                                                        | Special Conditions                                                                                                                                                                                                                                                                                                                                                                             |
| Maximum Height of Structure(s) & Driveway<br>Voting District Location Approval                                                                                                                                                                                                                                                                                                                                                                                                                                                    |                                                                                                                                                                                                                                                                                                                                                                                                |
| Voting District A Driveway<br>Location Approval<br>(Engineer's Initial<br>Modifications to this Planning Clearance must be approved<br>structure authorized by this application cannot be occupied                                                                                                                                                                                                                                                                                                                                | s)<br>d, in writing, by the Community Development Department. The<br>until a final inspection has been completed and a Certificate of                                                                                                                                                                                                                                                          |
| Driveway<br>Location Approval<br>(Engineer's Initial<br>Modifications to this Planning Clearance must be approved<br>structure authorized by this application cannot be occupied<br>Occupancy has been issued, if applicable, by the Building D<br>I hereby acknowledge that I have read this application and the<br>ordinances, laws, regulations or restrictions which apply to the                                                                                                                                             | s)<br>d, in writing, by the Community Development Department. The<br>until a final inspection has been completed and a Certificate of<br>Department (Section 305, Uniform Building Code).<br>the information is correct; I agree to comply with any and all codes,<br>the project. I understand that failure to comply shall result in legal                                                   |
| Driveway<br>Location Approval<br>(Engineer's Initial<br>Modifications to this Planning Clearance must be approved<br>structure authorized by this application cannot be occupied<br>Dccupancy has been issued, if applicable, by the Building D<br>hereby acknowledge that I have read this application and the<br>ordinances, laws, regulations or restrictions which apply to the<br>action, which may include but not necessarily be limited to r                                                                              | s)<br>d, in writing, by the Community Development Department. The<br>until a final inspection has been completed and a Certificate of<br>Department (Section 305, Uniform Building Code).<br>the information is correct; I agree to comply with any and all codes,<br>the project. I understand that failure to comply shall result in legal                                                   |
| Driveway<br>Location Approval<br>(Engineer's Initial<br>Modifications to this Planning Clearance must be approved<br>structure authorized by this application cannot be occupied<br>Occupancy has been issued, if applicable, by the Building D<br>hereby acknowledge that I have read this application and the<br>ordinances, laws, regulations or restrictions which apply to the<br>action, which may include but not necessarily be limited to read<br>Applicant Signature                                                    | The until a final inspection has been completed and a Certificate of Department (Section 305, Uniform Building Code).<br>The information is correct; I agree to comply with any and all codes, the project. I understand that failure to comply shall result in legal non-use of the building(s).<br>Date $10-5-03$                                                                            |
| Voting District A Driveway<br>Location Approval<br>(Engineer's Initial<br>Modifications to this Planning Clearance must be approved<br>structure authorized by this application cannot be occupied<br>Occupancy has been issued, if applicable, by the Building D   I hereby acknowledge that I have read this application and the<br>ordinances, laws, regulations or restrictions which apply to the<br>action, which may include but not necessarily be limited to restriction<br>Applicant Signature   Department Approval 10 | is)<br>d, in writing, by the Community Development Department. The<br>until a final inspection has been completed and a Certificate of<br>Department (Section 305, Uniform Building Code).<br>The information is correct; I agree to comply with any and all codes,<br>the project. I understand that failure to comply shall result in legal<br>non-use of the building(s).<br>Date $10-5-03$ |
| Voting District A Driveway<br>Location Approval<br>(Engineer's Initial<br>Modifications to this Planning Clearance must be approved<br>structure authorized by this application cannot be occupied<br>Occupancy has been issued, if applicable, by the Building D   I hereby acknowledge that I have read this application and the<br>ordinances, laws, regulations or restrictions which apply to the<br>action, which may include but not necessarily be limited to react<br>Applicant Signature   Department Approval 10       | The until a final inspection has been completed and a Certificate of Department (Section 305, Uniform Building Code).<br>The information is correct; I agree to comply with any and all codes, the project. I understand that failure to comply shall result in legal non-use of the building(s).<br>Date $10-5-03$<br>Date $10-7-03$                                                          |