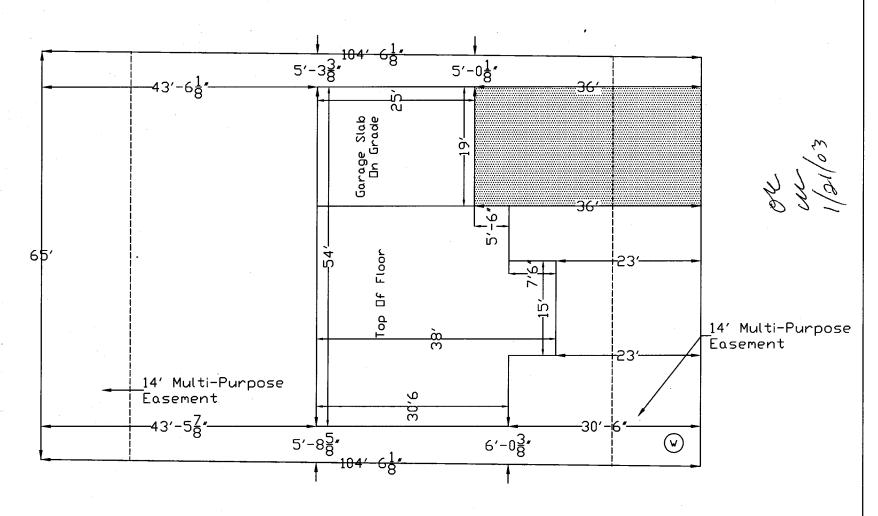

(Pink: Building Department)

DATE

APPROVED

AND PROPERTY LINES

LOCATE AND IDENTIFY EASEMENTS

ESPACES THE STATE TO PROPERLY

OMINMADO

SETERCKS NOTE:

CCEPTED Y/She Magon/So/

Muniz Residence

467 N. Sun Ct.

Fruitvale Meadows SQ.FT. 6793

Housing Resources

Lot 4 Block 1 SCALE

ū